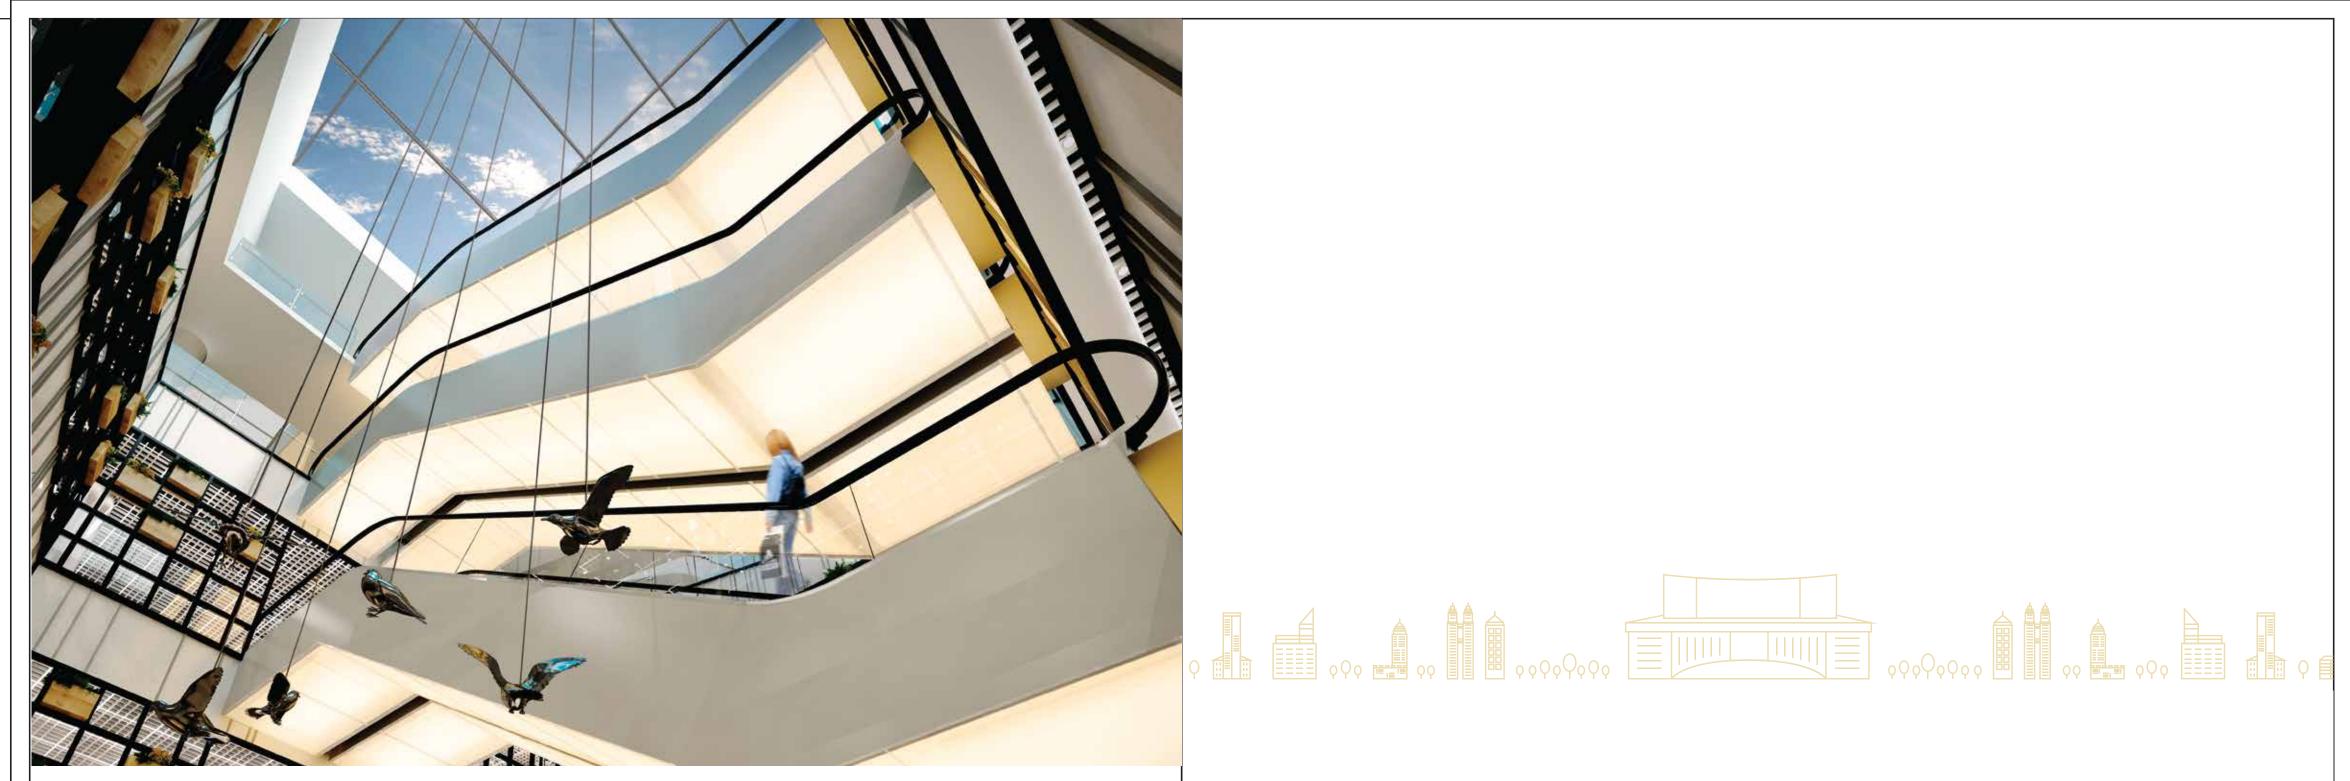

## **PROJECT FEATURES**

- Attractive elevation
- LED Lighting for external facade
- Beautifully designed passages
- Generator backup for common areas
- Intelligently planned column grids
- Internal wall with POP
- Paving blocks in external pathway
- Beautifully designed common seating area

- Vitrified tiles in all units
- Rolling shutters for every unit
- Plumbing services with branded CP & sanitary fittings in common toilets
- Cobble Stone in front promenade
- 3 phase MSEB meter with MCB
- Smoke detectors on every floor and in all units