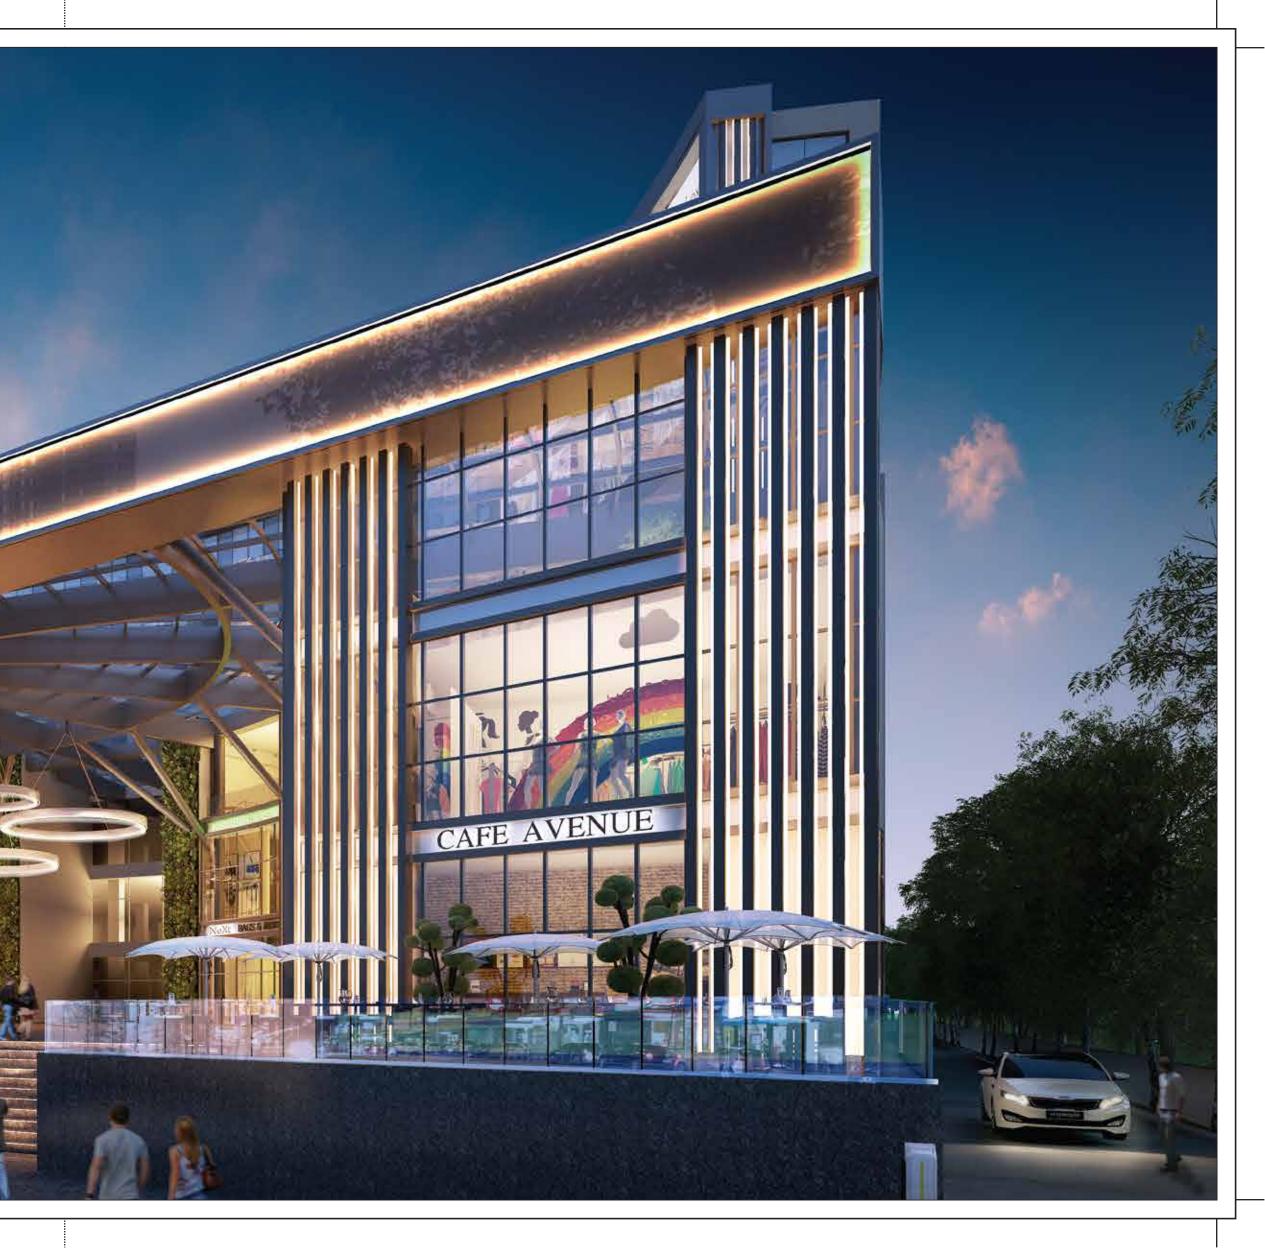

# RETAIL

Beautifully crafted shops welcome your business at 93 Avenue. These are designed for a lucrative growth in your business.

The extensive internal connectivity between the shops is a great value addition as it seamlessly enhances the consumer's window shopping experience.

This area is best suited for small, medium and large-scale businesses with the best amenities & specifications.

### **CORPORATE SPACE**

Plush, eminently visible and easily accessible office blocks. From the upscale entrance lobby you'll find a sophisticated design language that will engage you at every step. The building's innovative design showcases the intermingling of quality, creativity and convenience. Office spaces are designed from 30 sq.m. (323 sq. ft.) onwards for all type of businesses. RESTAURANT