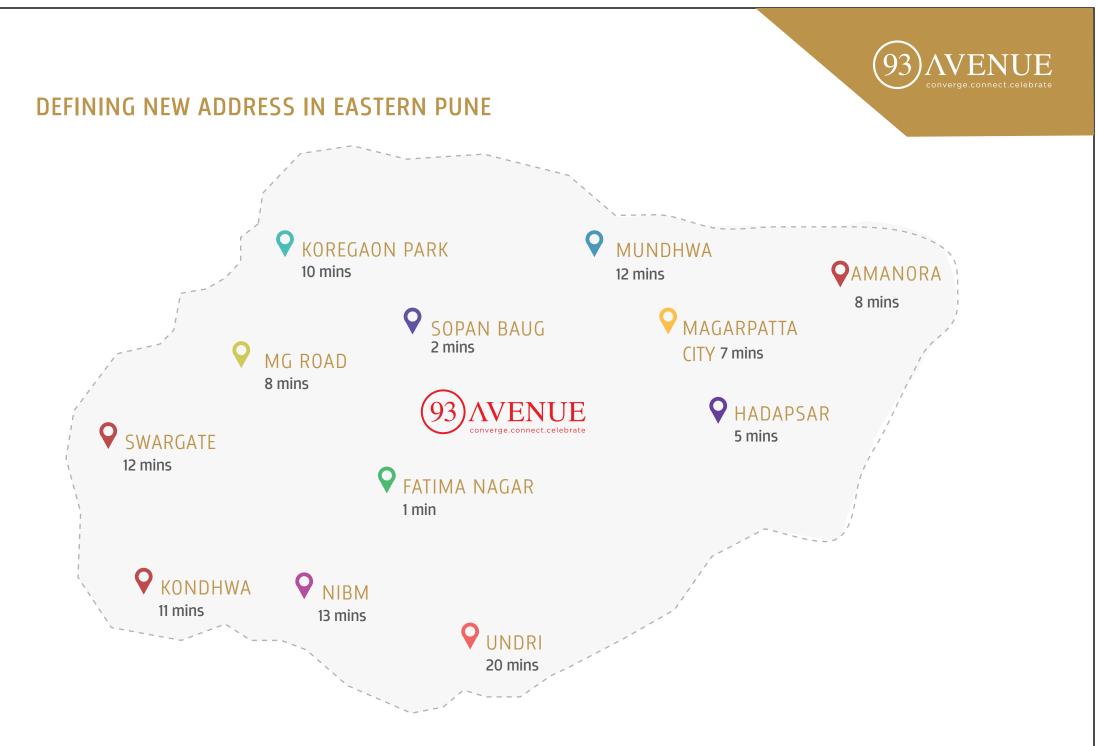

# CONNECTIVITY

Since its establishment, Wanowrie is one of the most sought after locations for commercial address. It is both, separate from the manic energy of the city that surrounds it and connected via every mode of public and private transport that Pune has to offer. Located close to all public transport systems, it is a convenient arrival point for partners across India. Proximity to popular residential areas like Fatimanagar, Magarpatta, NIBM, Camp, Koregaon Park, Sopan Baug and BT Kawde Road. It is equally convenient for work and shopping, making it a perfect destination for everyone.

#### HADAPSAR

- Major industrial area.
- Densely populated eastern suburb of Pune.

#### MG ROAD

- Well known commercial & residential area.
- Shopping market with shops, malls & movie theatres.

### MAGARPATTA CITY

- One of the largest gated community in Pune.
- Commercial, Residential, Hospitality & IT hub.

#### MUNDHWA

- Developing residential area with new restaurants coming up.
- New passport office.

#### SOPAN BAUG

- One of the most premiere Residential areas in Pune.
- Luxury apartments, societies & an upmarket locality.

#### NIBM

- National Institute of Bank Management.
- Highly populated residential area.

#### KOREGAON PARK

- Most sought after location for recreational activities.
- Restaurants, Hotels with Residential & Commercial complexes.

#### KONDHWA

- Residential area with developing educational hub.
- Multiplex: E-Square Konark.

#### FATIMA NAGAR

- Highly populated Residential area.
- Multiplex: Inox.

#### SWARGATE

- Central & busiest area of Pune.
- Pune Bus station.

93 AVENUE