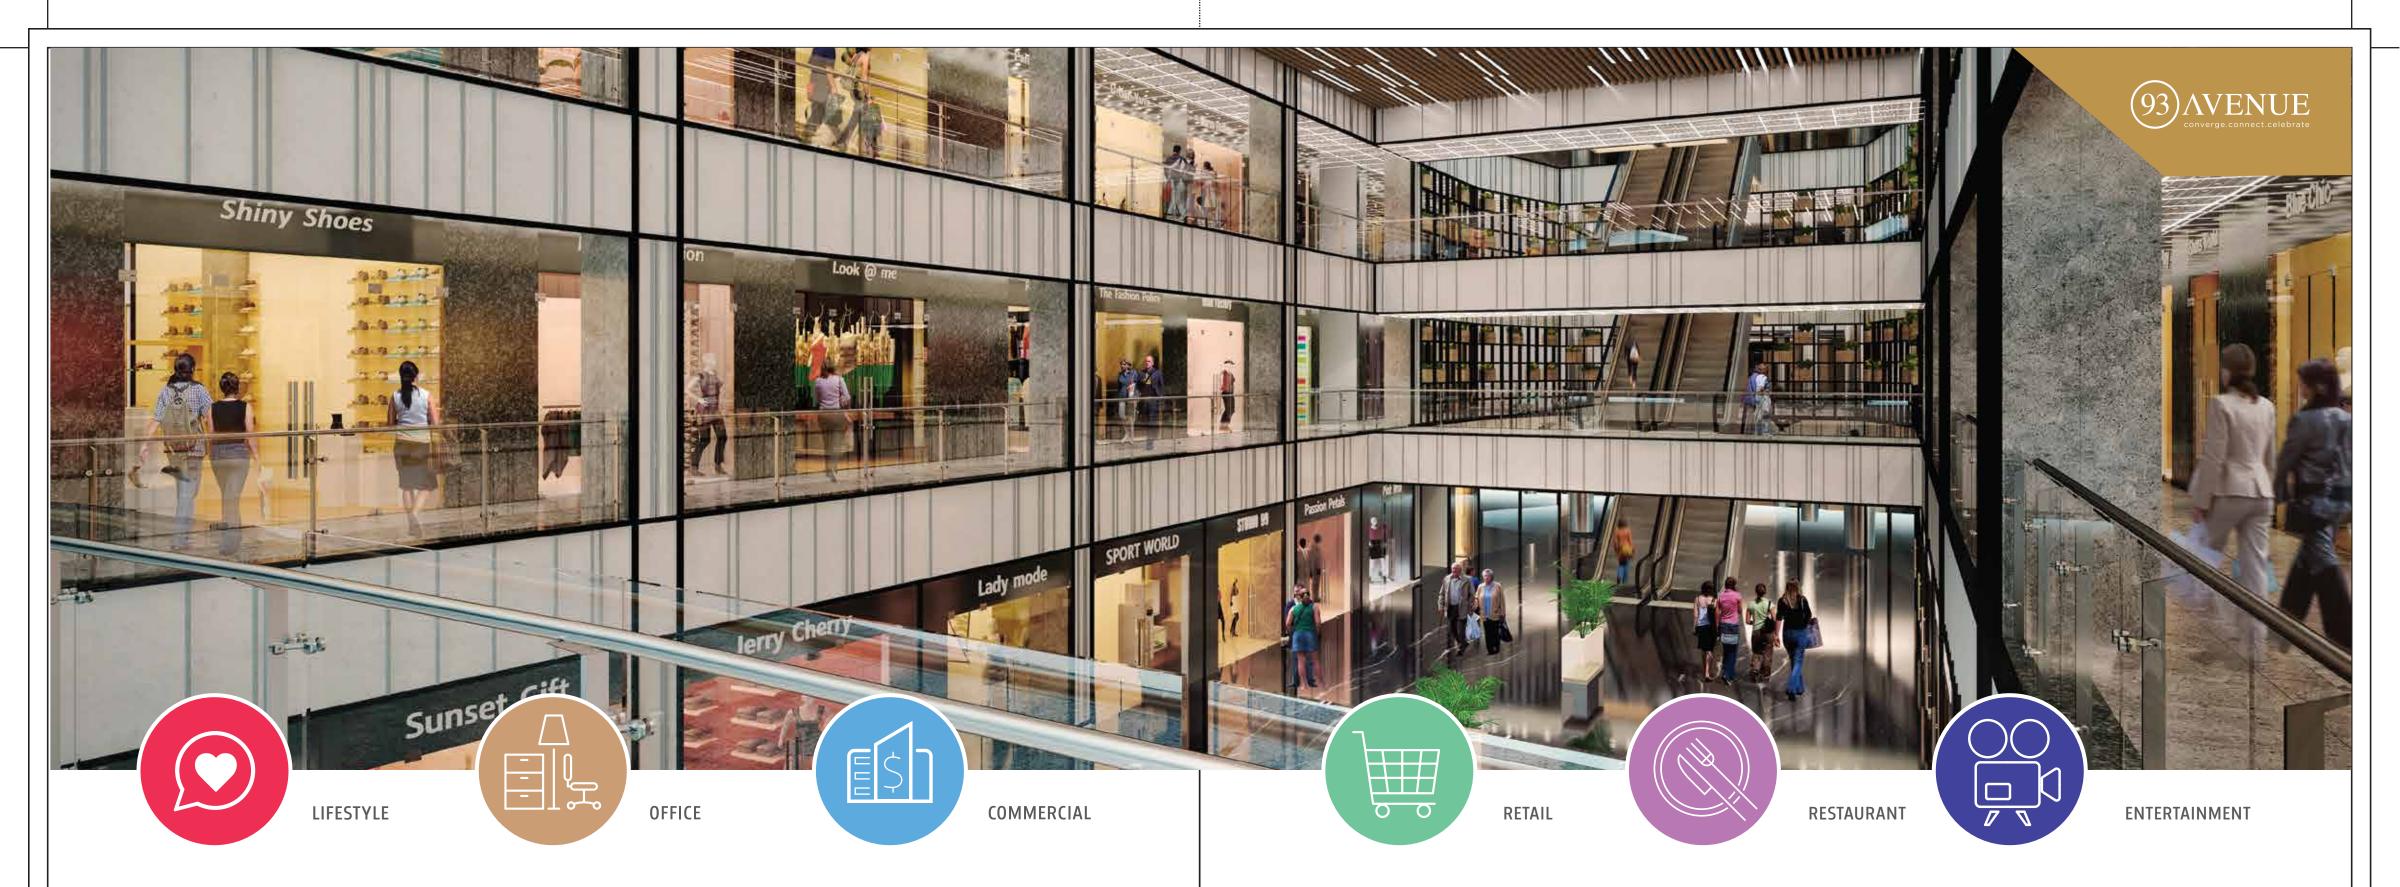

# RETAIL

Beautifully crafted shops welcome your business at 93 Avenue. These are designed for a lucrative growth in your business.

The extensive internal connectivity between the shops is a great value addition as it seamlessly enhances the consumer's window shopping experience.

This area is best suited for small, medium and large-scale businesses with the best amenities & specifications.

# **OPERATIONAL SPACES**

The project has an exclusive collection of commercial spaces, retail shops, office spaces, and even a few other options like hyper market with finest architectural design and extraordinary amenities. These operational spaces are a standout feature for 93 Avenue.