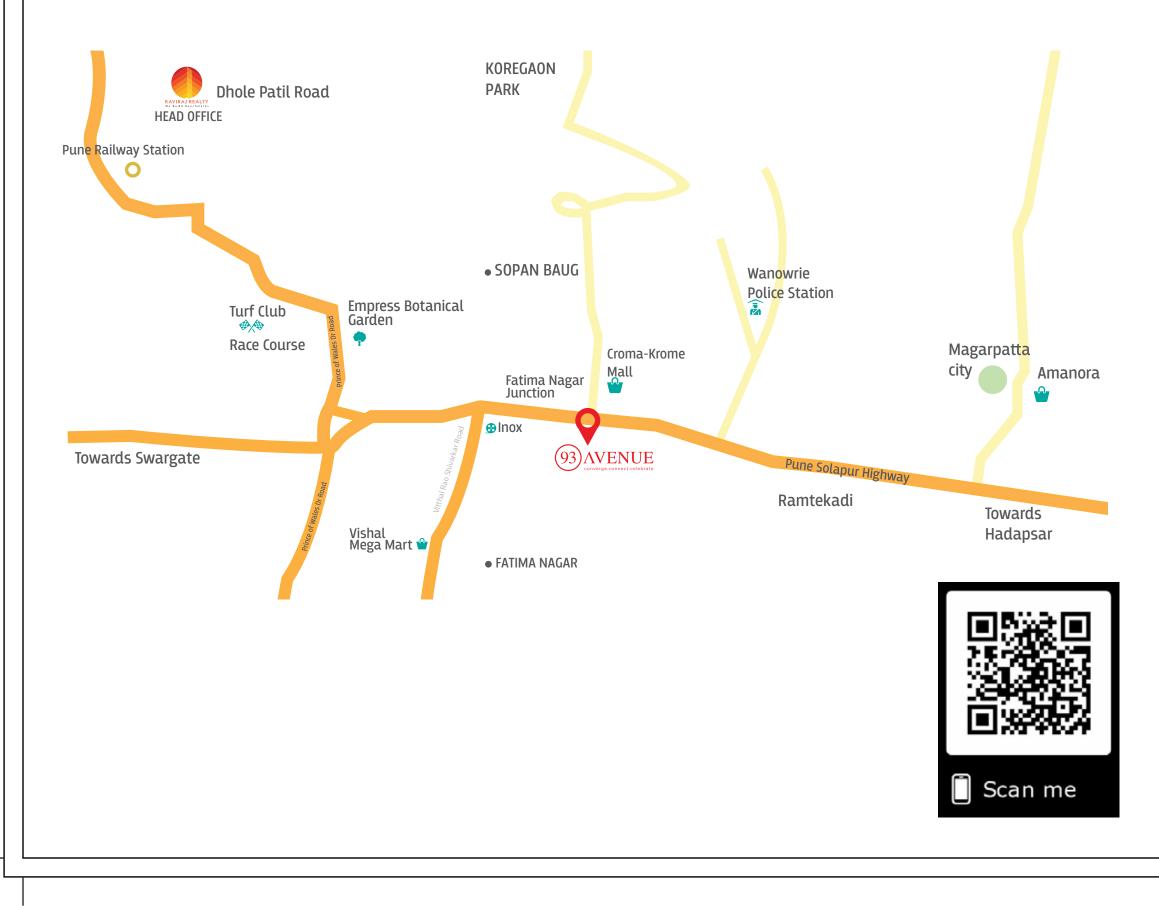

# CONNECTIVITY

Since its establishment, Wanowrie is one of the most sought after locations for commercial address. It is both, separate from the manic energy of the city that surrounds it and connected via every mode of public and private transport that Pune has to offer. Located close to all public transport systems, it is a convenient arrival point for partners across India. Proximity to popular residential areas like Fatimanagar, Magarpatta, NIBM, Camp, Koregaon Park, Sopan Baug and BT Kawde Road. It is equally convenient for work and shopping, making it a perfect destination for everyone.

WANOWRIE: 93 Avenue Pune's new landmark