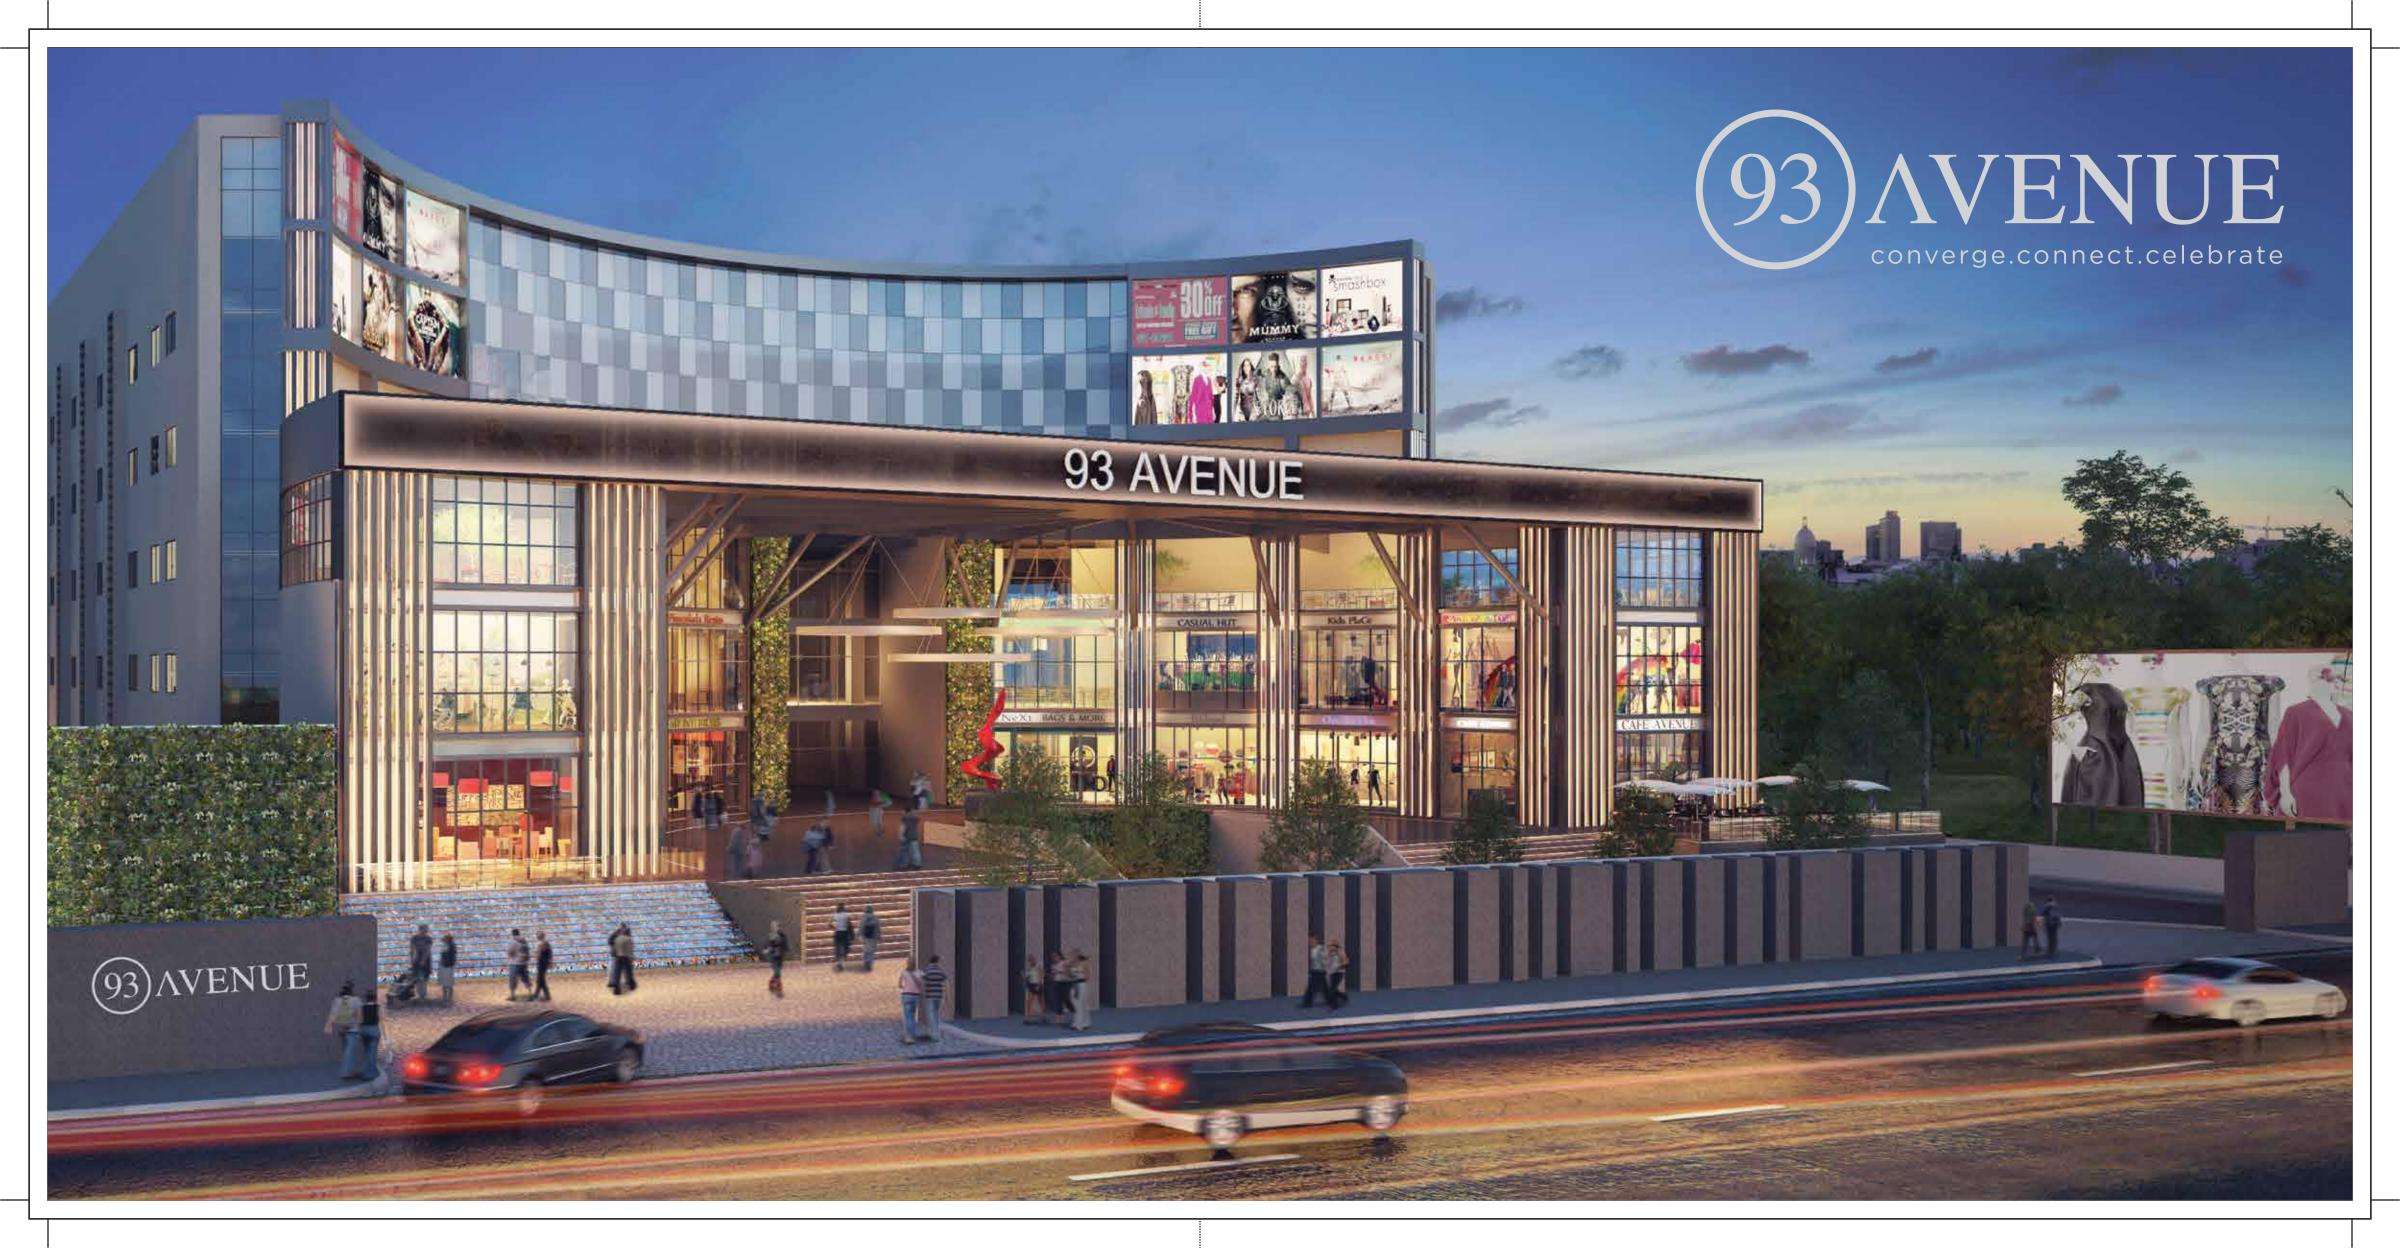

## **PROJECT FEATURES**

- Attractive elevation
- LED Lighting for external facade
- Beautifully designed passages
- Generator backup for common areas
- Intelligently planned column grids
- Internal wall with POP
- Paving blocks in external pathway
- Beautifully designed common seating area

- Vitrified tiles in all units
- Rolling shutters for every unit
- Plumbing services with branded CP & sanitary fittings in common toilets
- Cobble Stone in front promenade
- 3 phase MSEB meter with MCB
- Smoke detectors on every floor and in all units

# RETAIL

Beautifully crafted shops welcome your business at 93 Avenue. These are designed for a lucrative growth in your business.

The extensive internal connectivity between the shops is a great value addition as it seamlessly enhances the consumer's window shopping experience.

# **OPERATIONAL SPACES**

The project has an exclusive collection of commercial spaces, retail shops, office spaces, and even a few other options like hyper market with finest architectural design and extraordinary amenities. These operational spaces are a standout feature for 93 Avenue.