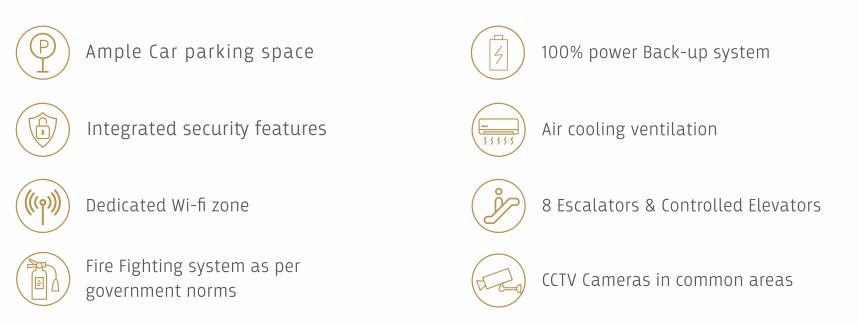

## **PROJECT FEATURES**

- Attractive elevation
- LED Lighting for external facade
- Beautifully designed passages
- Generator backup for common areas
- Intelligently planned column grids
- Internal wall with POP
- Paving blocks in external pathway
- Beautifully designed common seating area

- Vitrified tiles in all units
- Rolling shutters for every unit
- Plumbing services with branded CP & sanitary fittings in common toilets
- Cobble Stone in front promenade
- 3 phase MSEB meter with MCB
- Smoke detectors on every floor and in all units