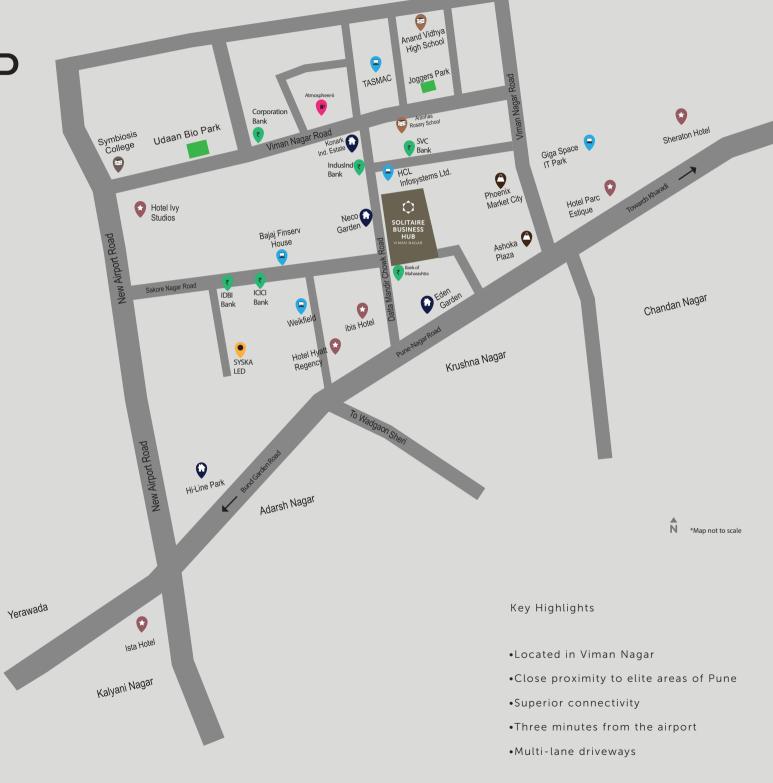

## New Spaces. New Opportunities.

Nestled in the heart of East Pune and with greenery that inspires, Viman Nagar is one of the finestlocations the city of Pune offers. Viman Nagar is about 0.5 km from Pune Airport and 8 km from the Pune Railway Station. Thus, Solitaire Business Hub, Viman Nagar enjoys a strategic position, very close to the airport and important city destinations. Centrally located, Solitaire Business Hub, Viman Nagar provides easy connectivity and entices the best resources from Kalyani Nagar, Kharadi, Khadki, Magarpatta, Hadapsar, Koregaon Park and Mundhwa

Viman Nagar is set in the middle of a cosmopolitan residential and commercial area, with shopping centers, lifestyle destinations, entertainment hubs, premium educational institutions, IT parks, business complexes and 5-Star hotels in close vicinity. Viman Nagar is home to Joggers Park, which has play areas and walking trails, while Udaan Biodiversity Park features local plants, herbs and flowers. There are more than 30 distinguished educational institutions in the area, with brands such as Hyatt, Novotel, Ibis, Sheraton in the hospitality realm. There are about 100 organizations and more than 30,000 employees that work in Viman Nagar area in domains such as Software, Construction, Pharmaceutical, Manufacturing, Design and Trading.

# LOCATION MAP