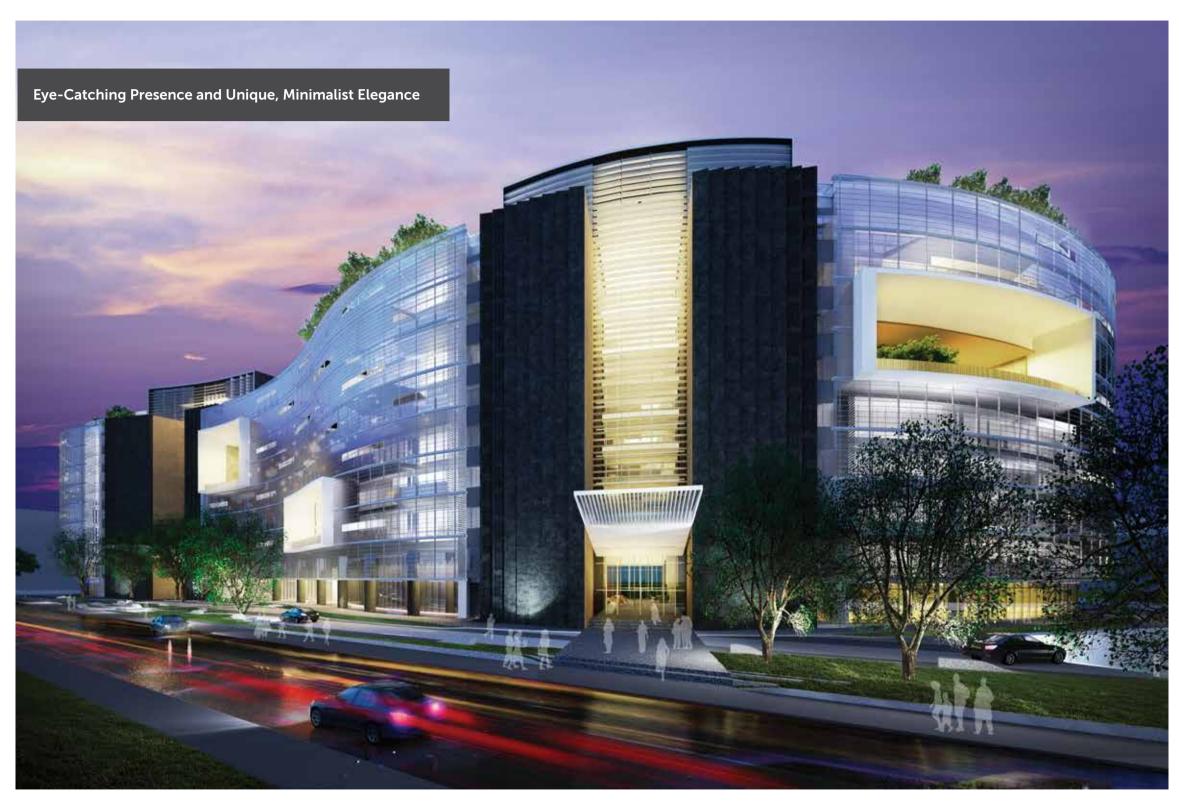

# New Design. New Ideas.

Elegant outlines, dramatic spaces and extraordinary architecture come together at Solitaire Business Hub, Viman Nagar to craft impressive workplaces. The exclusive 200meter curvilinear frontage and 40meterheight offers a distinctive character to the skylines of Viman Nagar.

The one million sq.ft.structure rises 9 stories and is anchored around 8 cores that are interconnected by strategically positioned glass galleries.

The 8 cores offer privacy and exclusivity by decentralizing the main building. The central green courtyard and stylish sky gardens offer a comforting atmosphere, while maintaining a healthy relationship with the greens and outdoors.

## New Conveniences. New Experiences.

The right mix of comforts and features at Solitaire Business Hub, Viman Nagar help strike the perfect work-life balance. state-of-the-art amenities expedite work and promise a holistic lifestyle with break-out hubs, shopping plaza, fitness center, restaurants, yoga room, spa and much more. Solitaire Business Hub, Viman Nagar is pre-certified for the prestigious LEED Platinum rating, the highest rating a LEED-certified building can receive. With minimum impact on the environment, Solitaire Business Hub, Viman Nagar offers maximum flexibility and highest advantages. While being sustainable, the reinvented office structure is perfect for the urban locales and modern-day business needs.