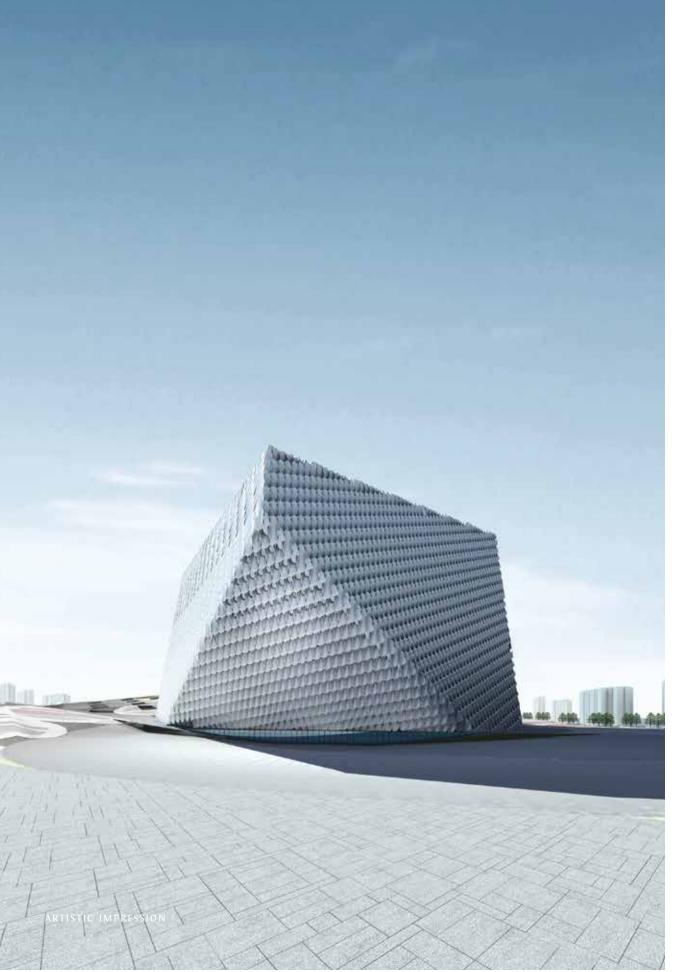

# New Design. New Ideas.

Elegant outlines, dramatic spaces and extraordinary architecture come together at Solitaire Business Hub, Viman Nagar to craft impressive workplaces. The exclusive 200meter curvilinear frontage and 40meterheight offers a distinctive character to the skylines of Viman Nagar.

The one million sq.ft.structure rises 9 stories and is anchored around 8 cores that are interconnected by strategically positioned glass galleries.

The 8 cores offer privacy and exclusivity by decentralizing the main building. The central green courtyard and stylish sky gardens offer a comforting atmosphere, while maintaining a healthy relationship with the greens and outdoors.

## the façade

SBH Viman Nagar's unique curvilinear façade will provide a distinctive signature to Pune.

This design is not the result of random organic shaping, but a highly considered response to urban context, site constraints and floor-plate flexibility. Far from being a decorative feature, the façade is a carefully engineered solution, optimising daylight penetration and views while carefully controlling unwanted heat gain and glare.