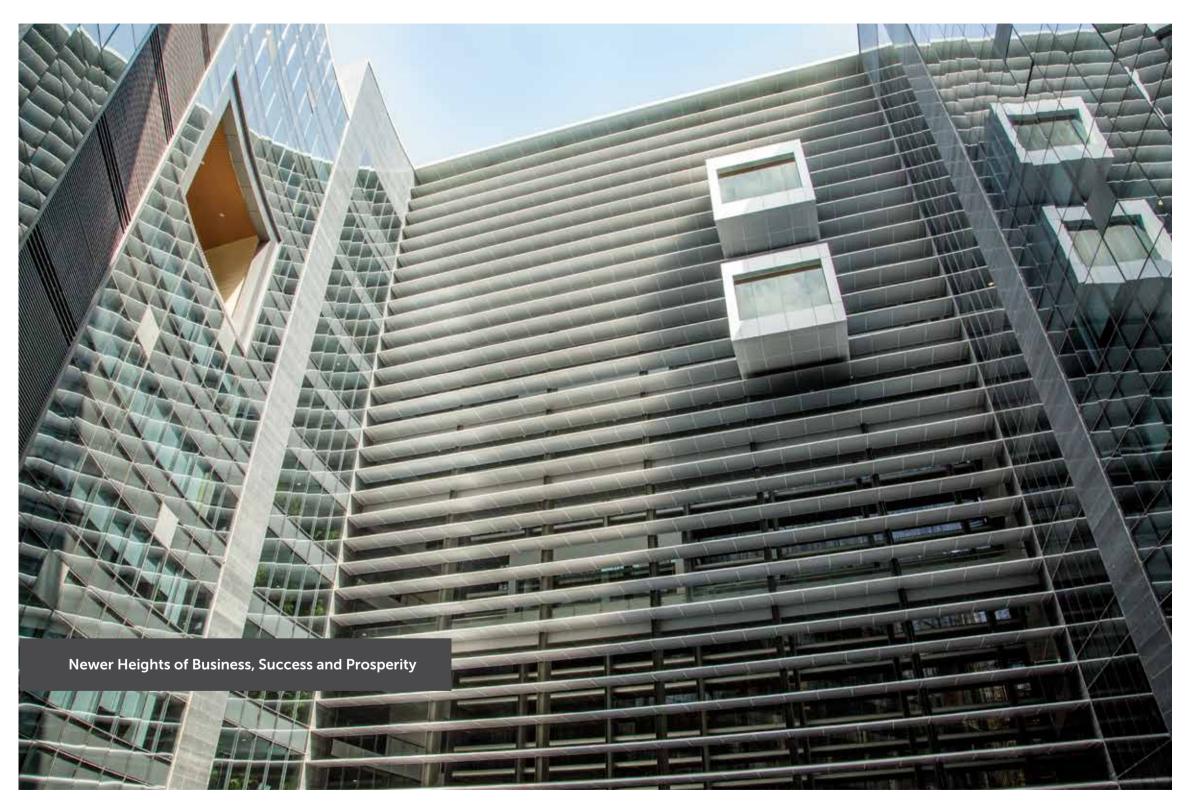

## the façade

SBH Viman Nagar's unique curvilinear façade will provide a distinctive signature to Pune.

This design is not the result of random organic shaping, but a highly considered response to urban context, site constraints and floor-plate flexibility. Far from being a decorative feature, the façade is a carefully engineered solution, optimising daylight penetration and views while carefully controlling unwanted heat gain and glare.

In recent times, glass has become the predominant material of choice for building façades. However, the inefficient use of this material can result in unwanted heat gain inside the building and an increasing dependence on systems such as air-conditioning, pumps and lighting that lead to energy inefficiencies.

The ultimate goal is a building design that reduces heat gain thereby decreasing energy consumption. Along with choosing the right energy efficient glazing solution, the façade design needs to take into consideration the building position and an understanding of solar geometry with respect to the building location.

Sun Path Analysis, in the Northern Hemisphere, is a technology that takes into consideration the high intensity sunfall received in the South and South West directions.

Shading is one of the key strategies to reduce heat gain and it also impacts the daylight penetration. An ideal shading strategy or device will block maximum solar radiation while still permitting daylight and views.

SBH, Viman Nagar's façades have been studied in terms of solar exposure and have a perforated envelope. These envelopes control the amount of sunlight coming into the building, thus reducing temperatures in the office and cutting down on the energy consumption.