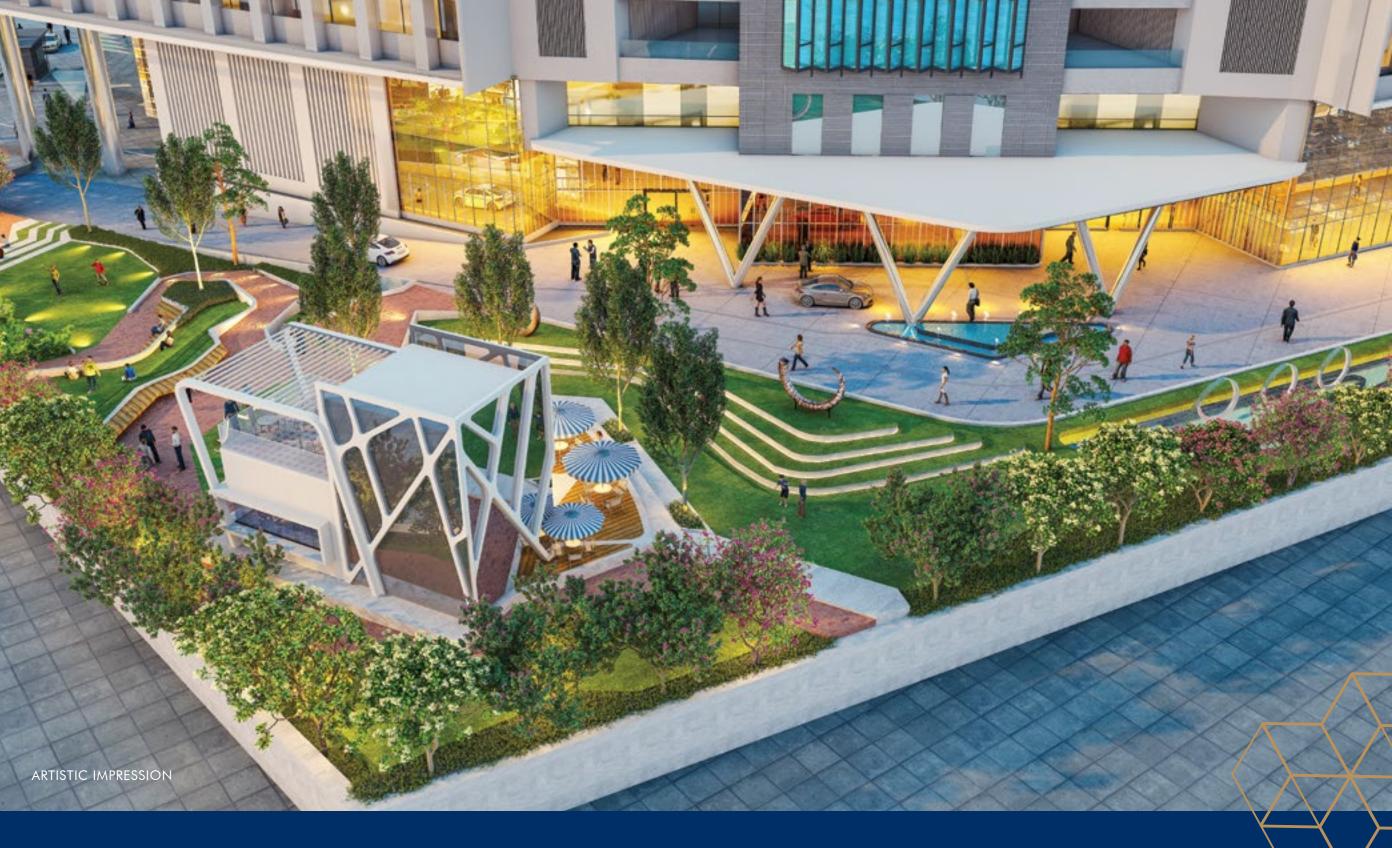

mplete ease of movement and an amplified movie experience. Add to it the dedicated space for exclusive dining outlets & food courts on the same level of the multiplex and this is a perfect treat for urban movie-goers!





GREAT ACCESSIBILITY



FOOD COURT









## PREMIUM FINE DINING SPACES.

INFUSED WITH GLOBAL HOSPITALITY STANDARDS.

The exclusive dining spaces at Nyati Plaza are crafted to meet and exceed all the requisites of a premium setting for your gastronomic experience! Created with a deep understanding of the preferences of modern-day recreation-seekers, these 13 curated dining spaces shall incite memorable moments and leave a lasting taste of finesse and grandeur.





EXCLUSIVE BRANDS ONBOARD

## 13 ASSORTED INDULGENCES:

PAIRED WITH LIVE ENTERTAINMENT FOR 400\* GUESTS





## A BREATHTAKING EXPERIENCE:

OVER 40000 SQ. FT. OF MANICURED GREENS

## NYATI ENTHRAL-I SPECIFICATIONS

### STRUCTURE, MASONRY WALLS, EXTERNAL FACE & PLASTER/PAINTS

- » RCC framed structure.
- » Masonry walls in AAC blocks.
- » Aluminium composite panels and glazing for elevation as per design.
- » Passage walls dado up to 1.5m vitrified tile and gypsum finished walls with acrylic paint above dado.
- » Gypsum finished internal walls inside offices.

#### **FLOORING & DADO**

- » Vitrified tiles flooring inside offices.
- » Vitrified tile flooring & dado inside common toilets.
- » Vitrified tiles in common terrace area.
- » Staircase Vitrified tiles for treads, risers and skirting.
- » Lift lobby & common passage Combination of marble and vitrified tiles.

#### **LIFTS**

» Passenger l