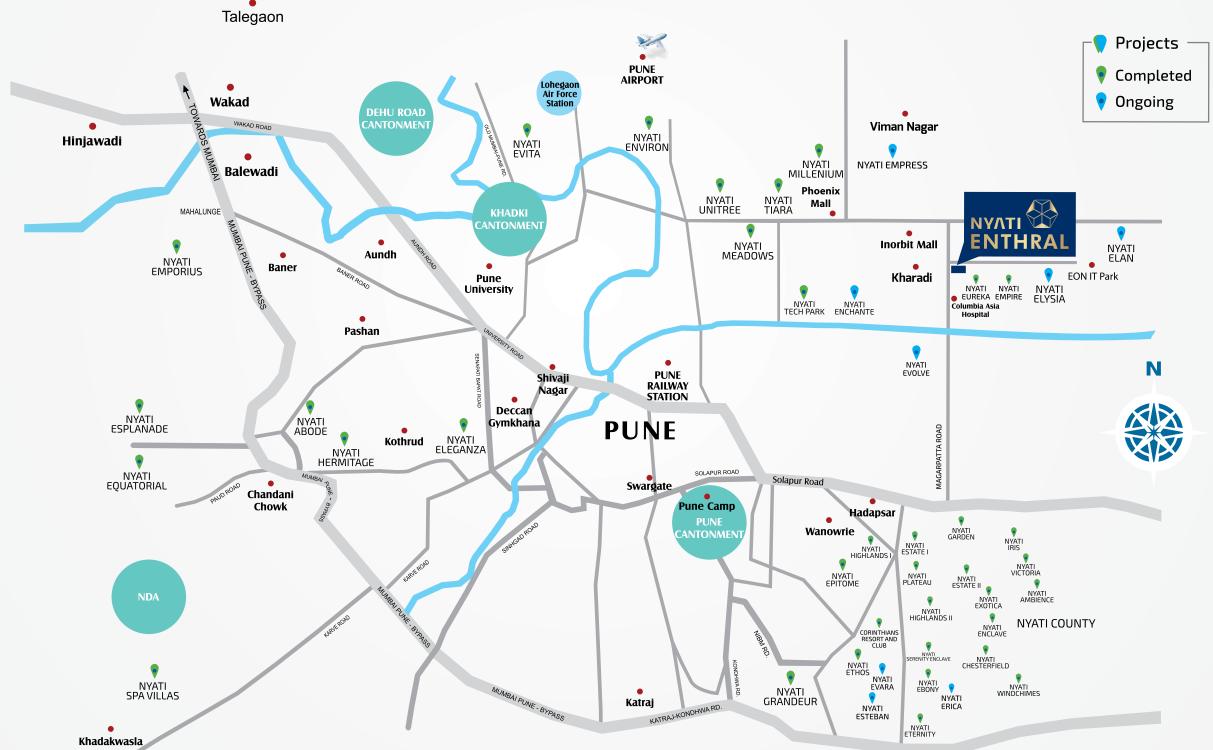

## KHARADI: A WINNING LOCATION.

## THE STRATEGIC BUSINESS CAPITAL OF EAST PUNE.

The first praise-worthy opportunity to expand your business to one of the most established locations in Pune is here. In the recent years, Kharadi has witnessed exponential growth and has become a hotspot amongst IT, ITES and various businesses. Nyati Enthral is your key to unparalleled success with Kharadi's sprawling commercial neighbourhood, global hospitality brands nearby and modern infrastructure.

Close Proximity to Pune Airport | Upcoming Proposed Metro Station | A Well-Developed IT Locale | Kharadi Bypass Connecting Pune-Ahmednagar State Highway to Pune-Solapur National Highway | Excellent Healthcare, Educational & Residential Infrastructure

### **KEY DISTANCES (APPROX.)**

#### COMMUTE

- » Pune Airport 6.9 kms
- » Pune Railway Station 10 kms

#### MALLS

- » Phoenix Market City 4.1 kms
- » Amanora Park Town 5.2 kms
- » Seasons Mall 5.4 kms

#### STRATEGIC LOCATIONS

- » Viman Nagar 4.9 kms
- » Kalyani Nagar 5 kms
- » Koregaon Park 6.9 kms
- » Magarpatta City 4.9 kms

#### **BUSINESS HUBS**

- » EON IT Park 2 kms
- » World Trade Center 2 kms

#### **HOTELS**

- » Hyatt Regency 5.1 kms
- » Novotel 7 kms
- » Radisson Blu 2.4 kms
- » Ritz Carlton 7.4 kms

## THE PRIME CONNECT.

RARE TO FIND. HARD TO REPLICATE.