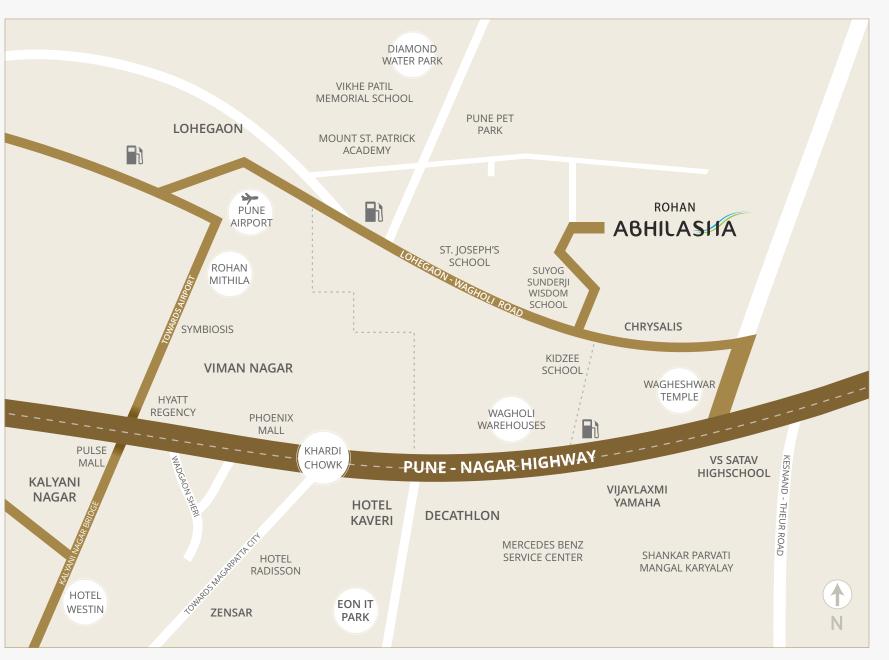

# SITE LOCATION

Lohegaon- Wagholi Road, 7 kms from Pune Airport.

GPS: 18.594121, 73.966997