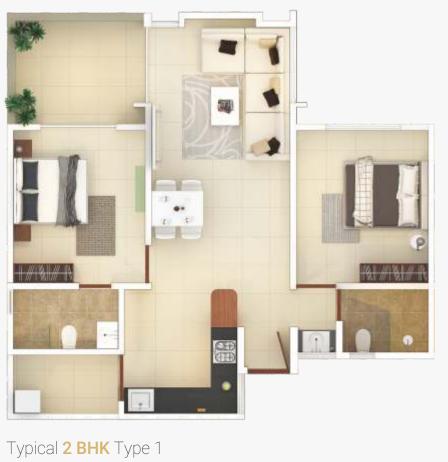

ARTISTS & ENGINEERS
JOIN HANDS TO GIVE YOU
A HOME THAT EXCEEDS
YOUR EXPECTATIONS.



# MASTER PLAN

EVERY ACRE IS THE COMING
TOGETHER OF COMFORTS THAT ARE
TRULY ENVIABLE, BE IT A GET TOGETHER
AT THE CLUB HOUSE OR
AN EVENING DIP IN THE POOL,
HOME IS WHERE THE LUXURY IS.

# **AMENITIES**

- Landscaped Garden
- Swimming Pool
- Badminton Court
- Club House with Gymnasium & Indoor Games
- Play Area
- Guest Rooms
- 100% Power Backup for Common Facilities
- Car-wash Area & Sanitation Facilities for Drivers & Servants
- Wet Garbage Treatment Plant
- Rainwater Harvesting System
- Sewage Water Treatment Plant
- Drip / Sprinkler Irrigation for Landscaping
- Solar Power for Street Lighting
- Concrete/Paved Internal Pathways
- Seismic-Resistant Design
- Thermal Insulation Treatment for Roof Terraces





Typical 3 BHK



Typical 1 BHK

# SPECIFICATIONS

### TOILETS:

- Ceramic tile dado up to 7 ft. height
- Wash Basin with pedestal
- Jaguar make or equivalent quality CP fittings
- Hot & cold mixer with overhead shower

#### FLOORING:

- Vitrified tiles
- Ceramic tiles for terraces

### KITCHEN:

- Granite platform with stainless steel sink
- Ceramic tile dado up to 2 ft. height
- Provision for fixing of water purifier

## UTILITY AREA:

• Ceramic tile dado up to 3 ft. height

#### ELECTRICAL:

- Concealed fire resistant high quality copper wiring
- Ample light points with modular switches
- TV point in living and master bedroom
- Telephone point in living and all bedrooms
- AC point in master bedroom
- Provision of exhaust fan in kitchen & toilets
- Earth leakage circuit breaker

### D