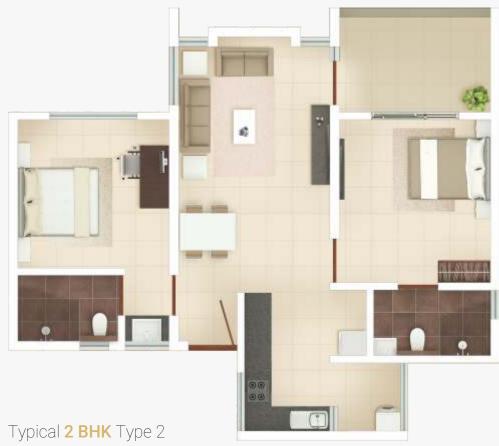

RTISTS & ENGINEERS
JOIN HANDS TO GIVE YOU
A HOME THAT EXCEEDS
YOUR EXPECTATIONS.



# MASTER PLAN

EVERY ACRE IS THE COMING
TOGETHER OF COMFORTS THAT ARE
TRULY ENVIABLE, BE IT A GET TOGETHER
AT THE CLUB HOUSE OR
AN EVENING DIP IN THE POOL,
HOME IS WHERE THE LUXURY IS.

# **AMENITIES**

- Landscaped Garden
- Swimming Pool
- Badminton Court
- Club House with Gymnasium & Indoor Games
- Play Area
- Guest Rooms
- 100% Power Backup for Common Facilities
- Car-wash Area & Sanitation Facilities for Drivers & Servants
- Wet Garbage Treatment Plant
- Rainwater Harvesting System
- Sewage Water Treatment Plant
- Drip / Sprinkler Irrigation for Landscaping
- Solar Power for Street Lighting
- Concrete/Paved Internal Pathways
- Seismic-Resistant Design
- Thermal Insulation Treatment for Roof Terraces





Typical 3 BHK



Typical 1 BHK

# SPECIFICATIONS

### TOILETS:

- Ceramic tile dado up to 7 ft. height
- Wash Basin with pedestal
- Jaguar make or equivalent quality CP fittings
- Hot & cold mixer with overhead shower

#### FLOORING:

- Vitrified tiles
- Ceramic tiles for terraces

### KITCHEN:

- Granite platform with stainless steel sink
- Ceramic tile dado up to 2 ft. height
- Provision for fixing of water purifier

## UTILITY AREA:

• Ceramic tile dado up to 3 ft. height

#### ELECTRICAL:

- Concealed fire resistant high quality copper wiring
- Ample light points with modular switches
- TV point in living and master bedroom
- Telephone point in living and all bedrooms
- AC point in master bedroom
- Provision of exhaust fan in kitchen & toilets
- Earth leakage circuit breaker

### DOO