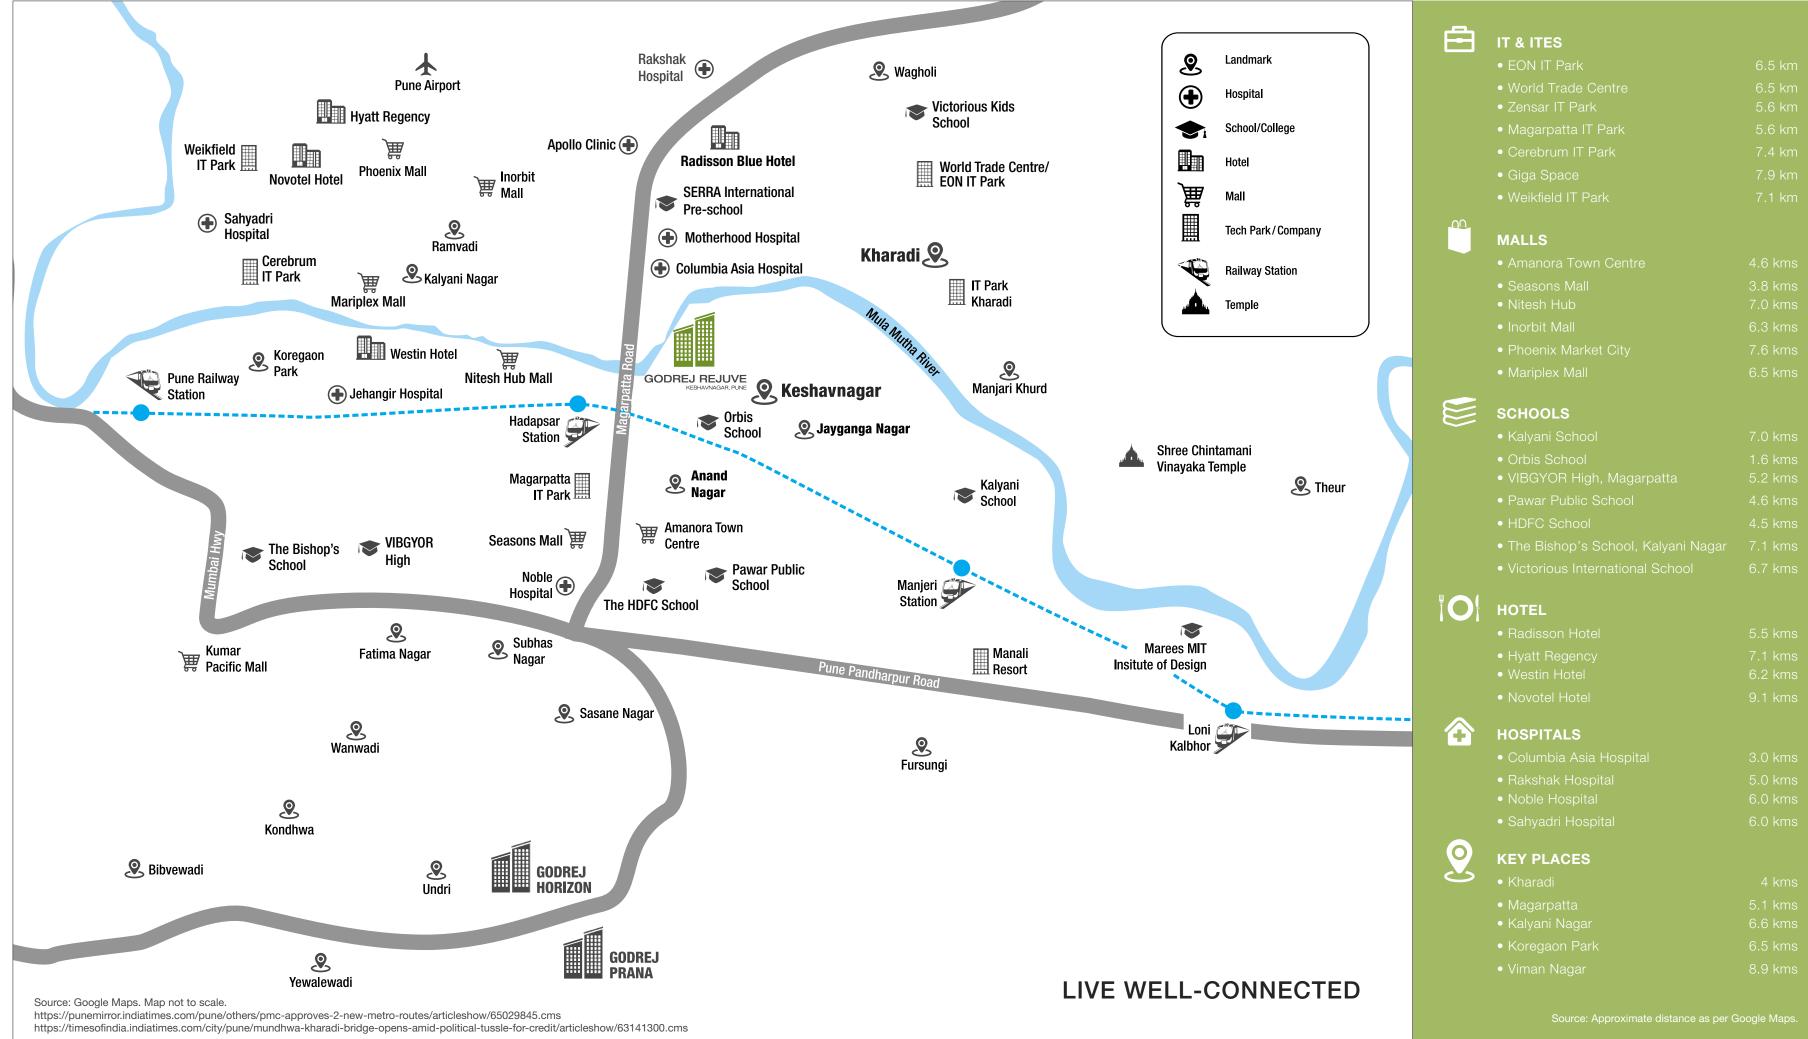

### **KESHAVNAGAR - A DESTINATION FUELLED BY PROGRESS**

Keshavnagar in Pune is one location, which has gained prominence as a residential destination in recent years. It boasts of its proximity to Koregaon Park and Kalyani Nagar. In addition, it enjoys easy accessibility to the city's commercial hubs situated at Magarpatta, Kalyani Nagar, Hadapsar and Kharadi. Furthermore, Keshavnagar's lush green surroundings, open spaces, clean air and ample water supply bring it high on the liveability scale.

### EAST PUNE – A RESIDENTIAL & COMMERCIAL HUB OF PUNE

- Established IT parks like EON IT Park, World Trade Centre, Magarpatta IT Park, Cerebrum IT Park, Weikfield IT Park
- Renowned schools like Kalyani School, VIBGYOR, Pawar Public School, Bishops School, Orbis School, HDFC School, Victorious International School & many more
- Health Infrastructure like Columbia Asia Hospital, Noble Hospital, Sahyadri Hospital, Motherhood Hospital, Apollo Clinic, Rakshak Hospital
- Well Developed Retail, Restaurants and Shopping areas in Koregaon Park, Kalyani Nagar, Viman Nagar, Kharadi and Magarpatta
- Entertainment & Luxury hub with 6 malls like Phoenix, Seasons, Inorbit, Amanora, Nitesh Hub, Mariplex and Luxury hotels like Hyatt Regency, Westin, Novotel and Radisson

• Metro Ph.2 Ramwadi-8 km\*

• Proposed Purandar Airport-45 km<sup>#</sup>

**Upcoming Infrastructure** 