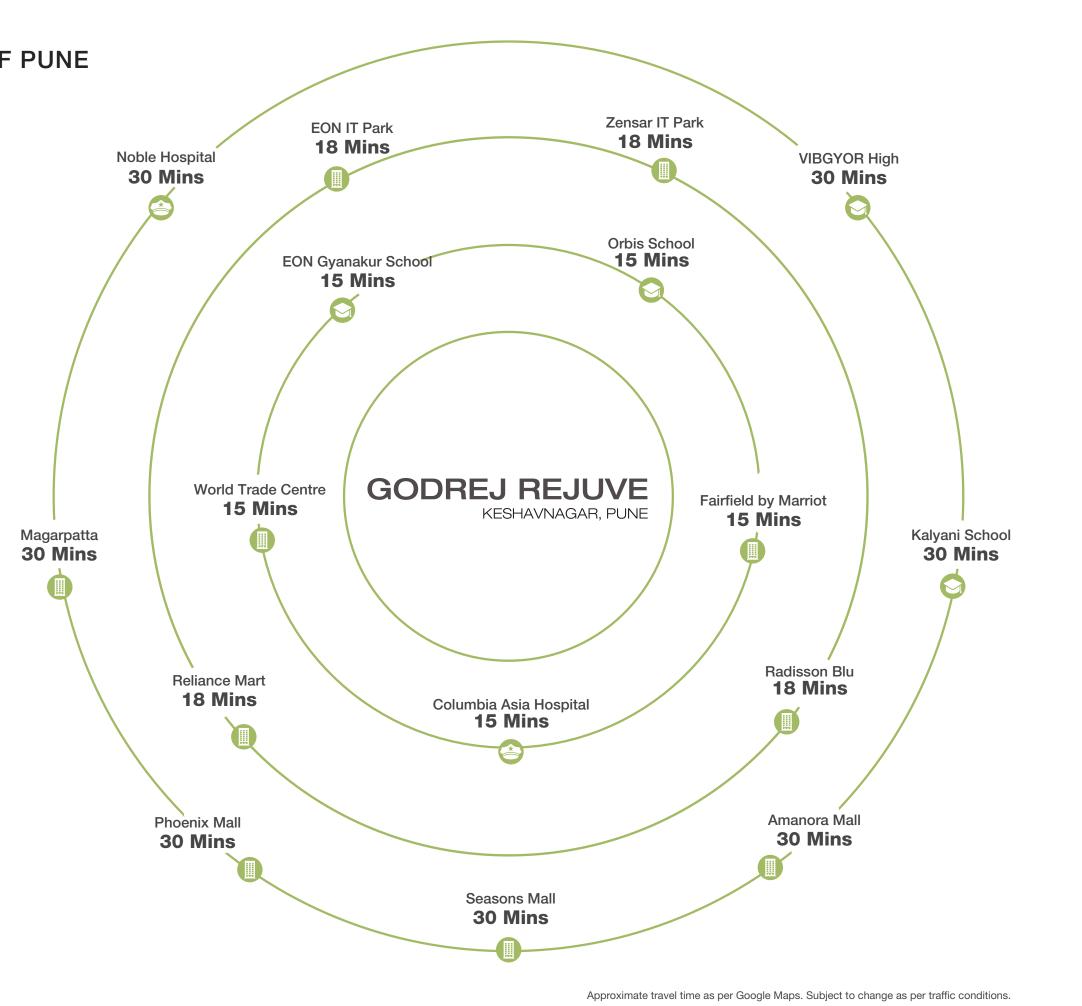

### **KESHAVNAGAR - A DESTINATION FUELLED BY PROGRESS**

Keshavnagar in Pune is one location, which has gained prominence as a residential destination in recent years. It boasts of its proximity to Koregaon Park and Kalyani Nagar. In addition, it enjoys easy accessibility to the city's commercial hubs situated at Magarpatta, Kalyani Nagar, Hadapsar and Kharadi. Furthermore, Keshavnagar's lush green surroundings, open spaces, clean air and ample water supply bring it high on the liveability scale.

### EAST PUNE – A RESIDENTIAL & COMMERCIAL HUB OF PUNE

- Established IT parks like EON IT Park, World Trade Centre, Magarpatta IT Park, Cerebrum IT Park, Weikfield IT Park
- Renowned schools like Kalyani School, VIBGYOR, Pawar Public School, Bishops School, Orbis School, HDFC School, Victorious International School & many more
- Health Infrastructure like Columbia Asia Hospital, Noble Hospital, Sahyadri Hospital, Motherhood Hospital, Apollo Clinic, Rakshak Hospital
- Well Developed Retail, Restaurants and Shopping areas in Koregaon Park, Kalyani Nagar, Viman Nagar, Kharadi and Magarpatta
- Entertainment & Luxury hub with 6 malls like Phoenix, Seasons, Inorbit, Amanora, Nitesh Hub, Mariplex and Luxury hotels like Hyatt Regency, Westin, Novotel and Radisson