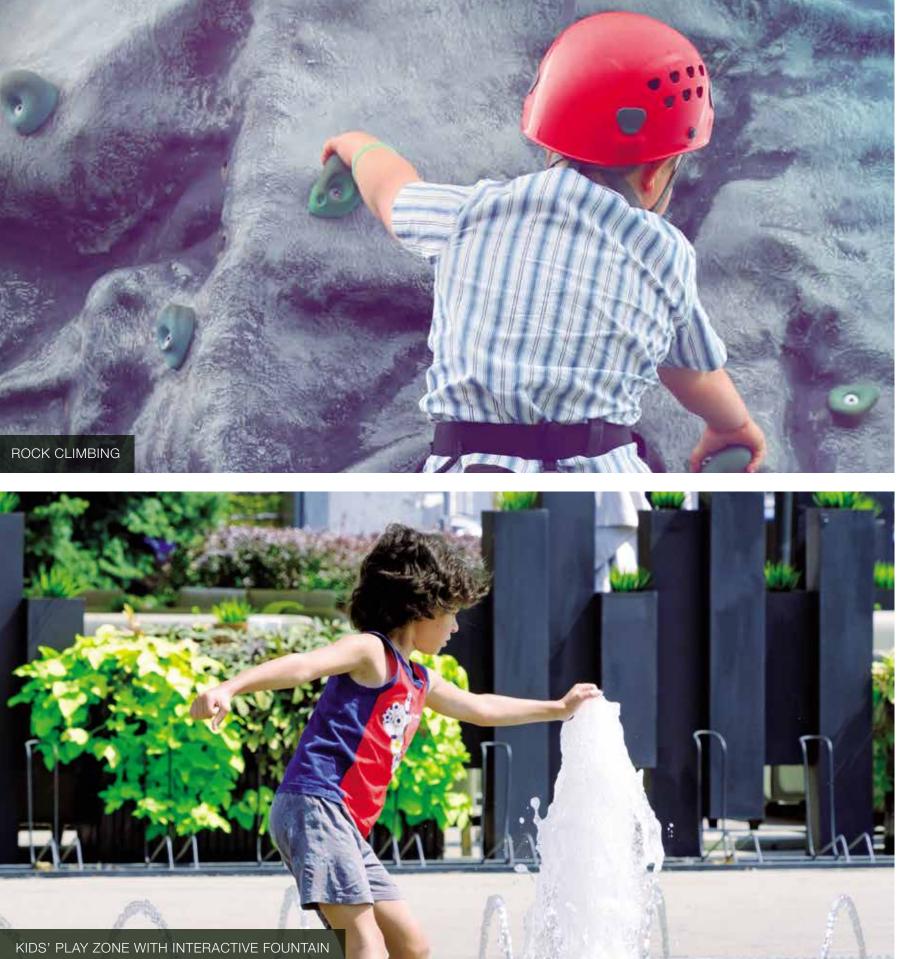

# WAKE UP YOUR INNER CHAMP WITH OUTDOOR ACTIVITIES

• Multi purpose court with LED light • Cricket practice pitch • Tree house

• Outdoor movie screen at amphitheatre • Skate park • Interactive fountain at kids' play area