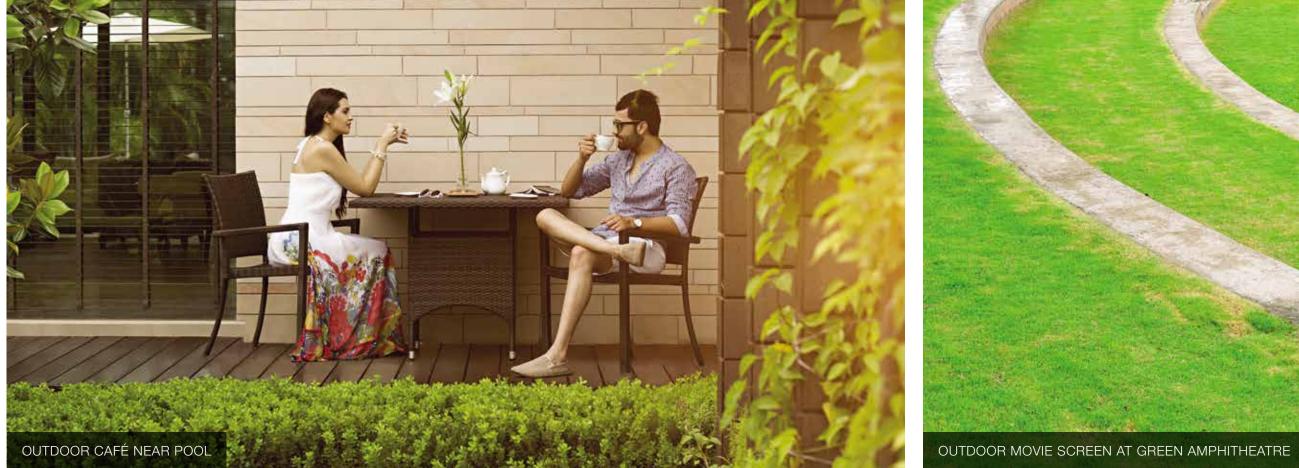

### OUTDOOR ELEMENTS OF HEALTH CLUB

100-m. Walk of life • 1-km cycling/jogging track with 30 bicycles for residents
Organic farming • Air purifying plants around pathways • Outdoor movie screen at amphitheatre • 600-m. cross-fit track • Golf putting • Vertical gardens • Herb gardens • Open to sky café

# WAKE UP YOUR INNER CHAMP WITH OUTDOOR ACTIVITIES

• Multi purpose court with LED light • Cricket practice pitch • Tree house

• Outdoor movie screen at amphitheatre • Skate park • Interactive fountain at kids' play area