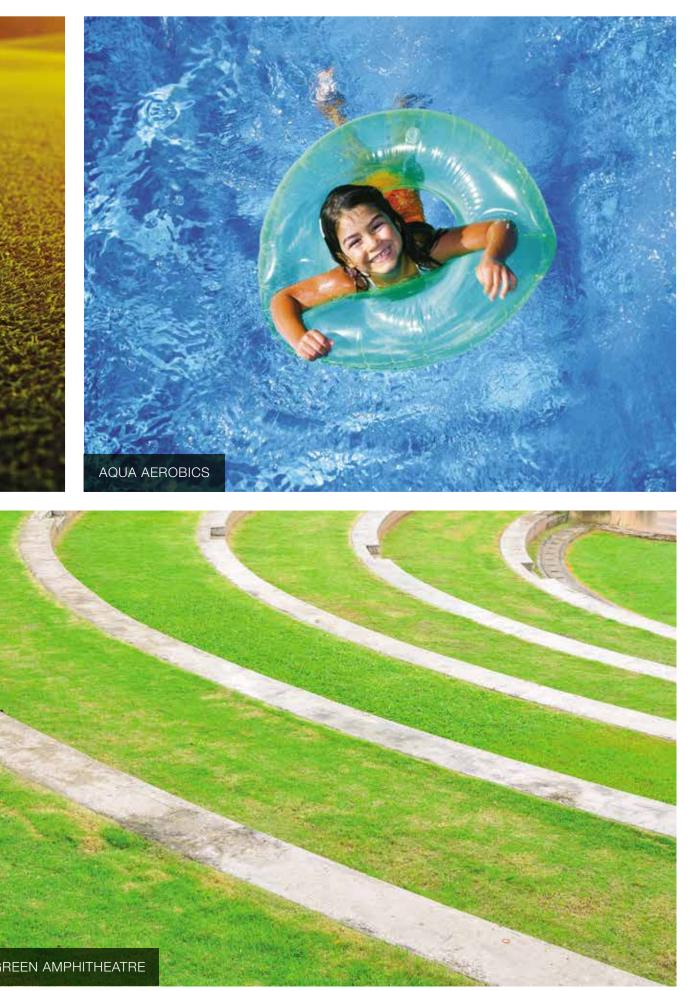

### OUTDOOR ELEMENTS OF HEALTH CLUB

100-m. Walk of life • 1-km cycling/jogging track with 30 bicycles for residents
Organic farming • Air purifying plants around pathways • Outdoor movie screen at amphitheatre • 600-m. cross-fit track • Golf putting • Vertical gardens • Herb gardens • Open to sky café

# WAKE UP YOUR INNER CHAMP WITH OUTDOOR ACTIVITIES

• Multi purpose court with LED light • Cricket practice pitch • Tree house

• Outdoor movie screen at amphitheatre • Skate park • Interactive fountain at kids' play area