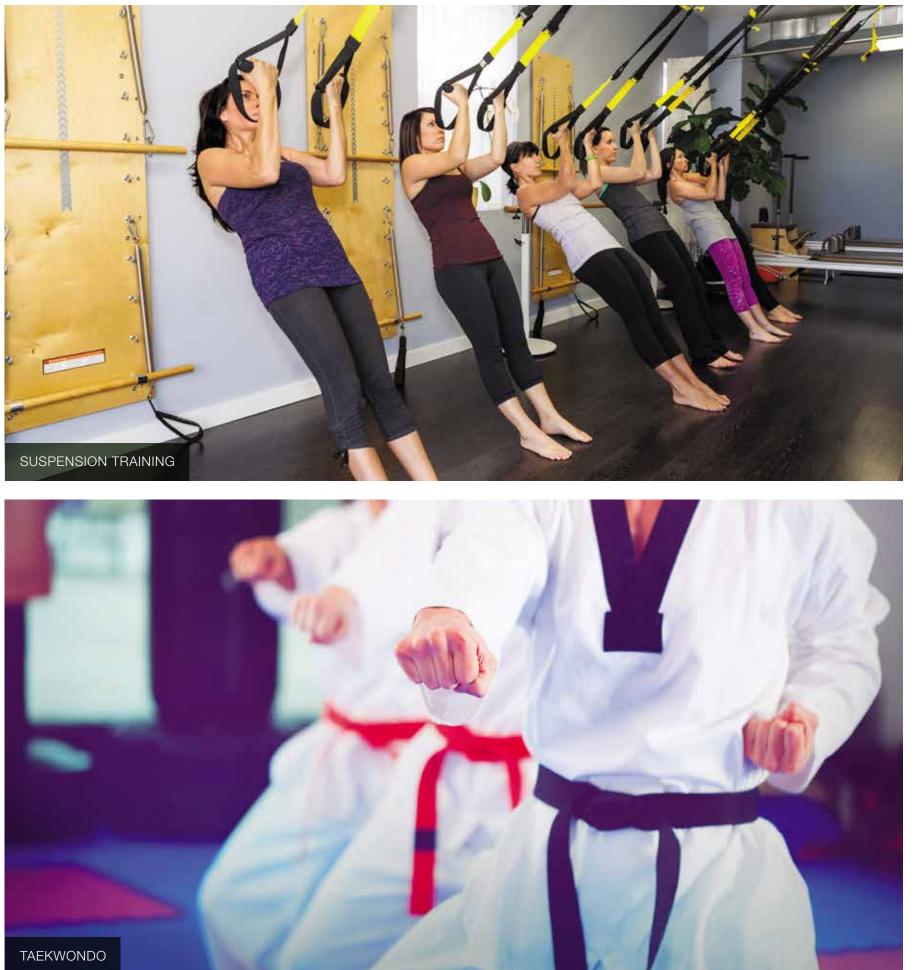

### INDOOR ELEMENTS OF HEALTH CLUB

- Functional training (Cardio, Tai Chi, Cross fit, Taekwondo, Kick boxing)
- TRX Suspension training Zumba classes Digital work-out area (Interactive squash court)

### **INDOOR ELEMENTS**