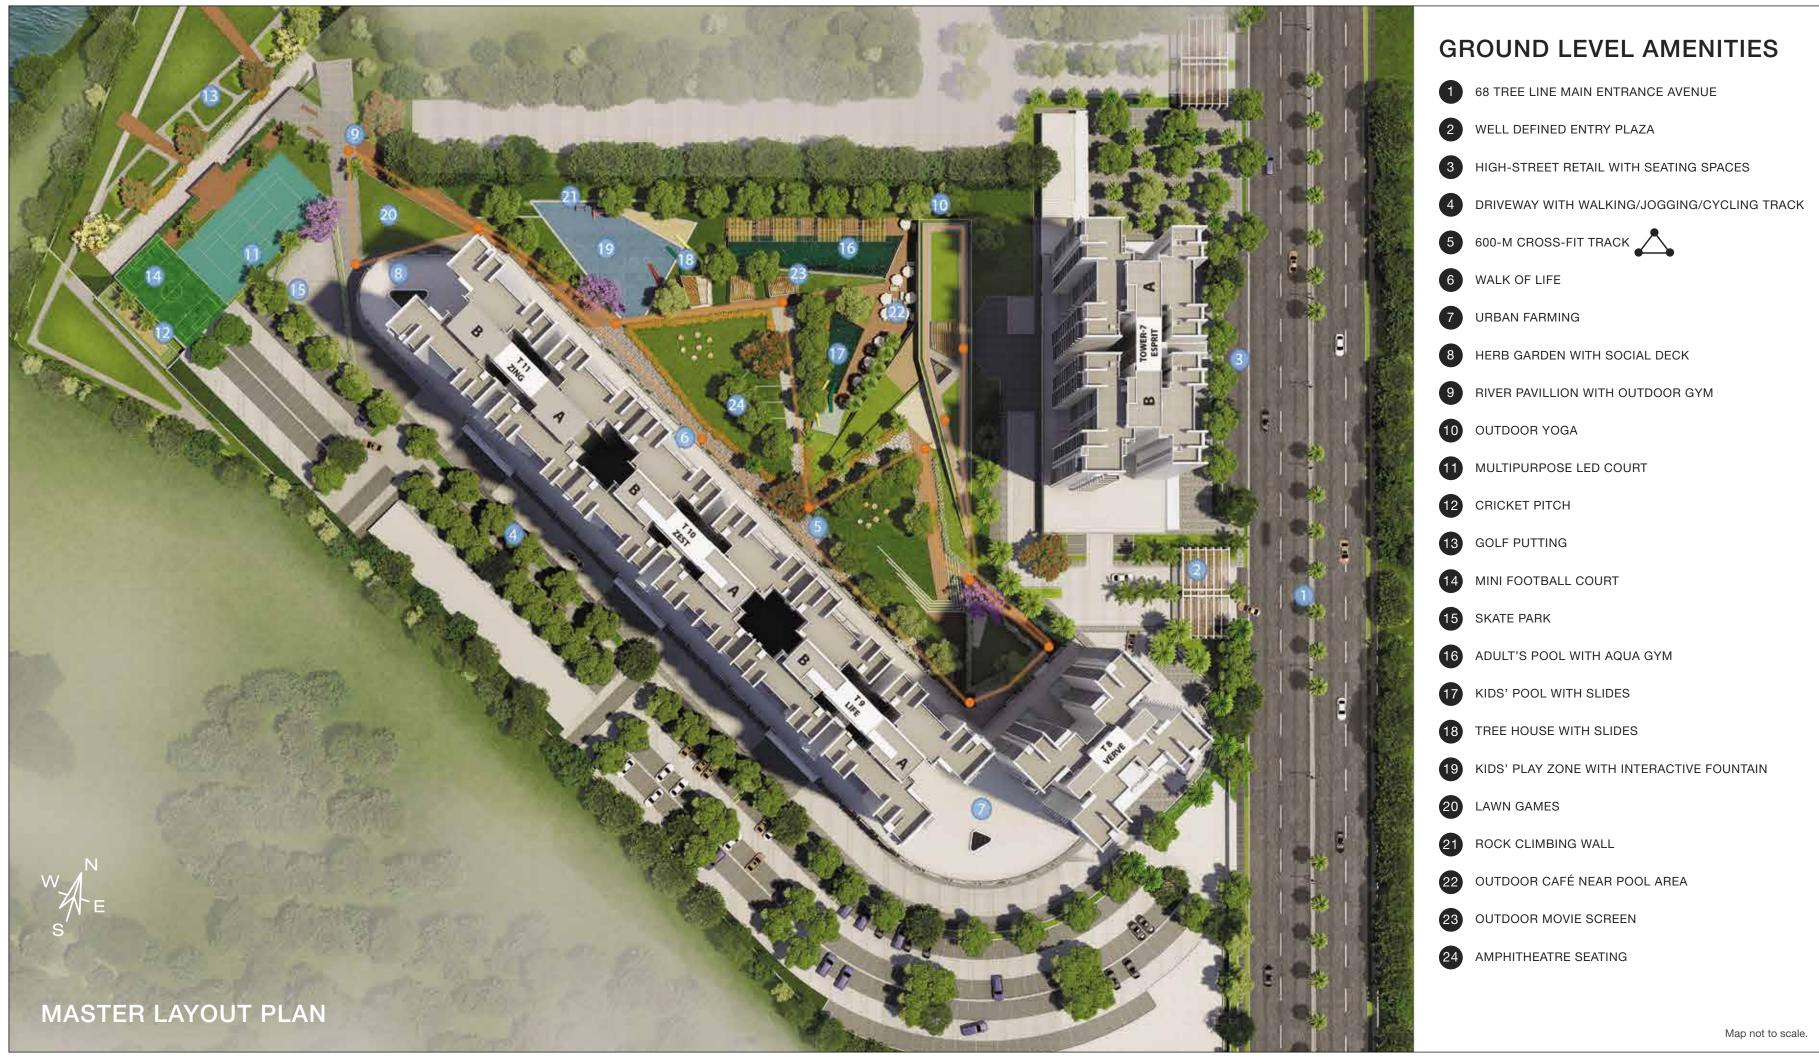

### OUTDOOR ELEMENTS OF HEALTH CLUB

100-m. Walk of life • 1-km cycling/jogging track with 30 bicycles for residents
Organic farming • Air purifying plants around pathways • Outdoor movie screen at amphitheatre • 600-m. cross-fit track • Golf putting • Vertical gardens • Herb gardens • Open to sky café

### **OUTDOOR AMENITIES**

# WAKE UP YOUR INNER CHAMP WITH OUTDOOR ACTIVITIES

• Multi purpose court with LED light • Cricket practice pitch • Tree house

• Outdoor movie screen at amphitheatre • Skate park • Interactive fountain at kids' play area

### OUTDOOR ACTIVITIES

MahaRERA Registration No. P52100018720, available at website: http://maharera.mahaonline.gov.in.

CRICKET PITCH

Stock images for representative purpose only.

### OUTDOOR ACTIVITIES

Stock images for representative purpose only.