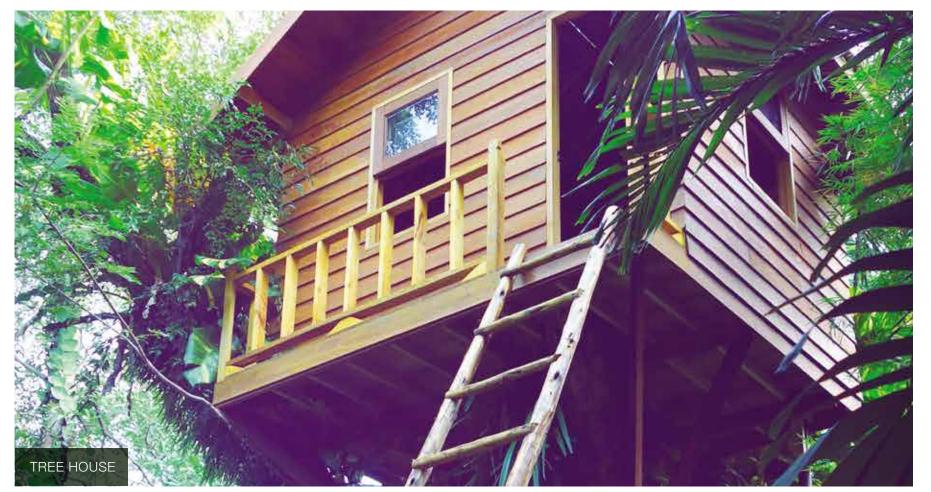

# WAKE UP YOUR INNER CHAMP WITH OUTDOOR ACTIVITIES

• Multi purpose court with LED light • Cricket practice pitch • Tree house

• Outdoor movie screen at amphitheatre • Skate park • Interactive fountain at kids' play area