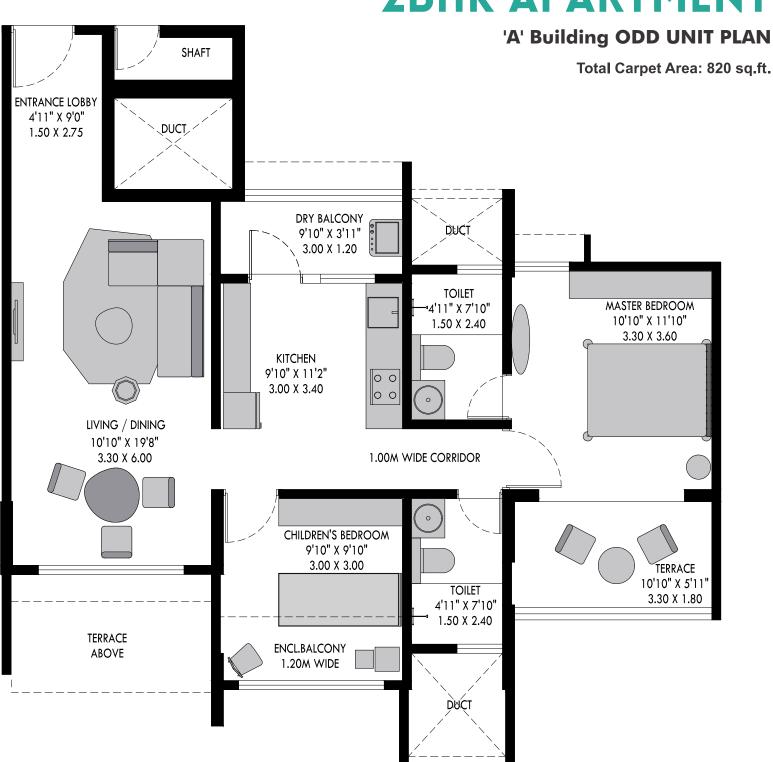

m every window. Living here is akin to a pleasurable walk in the countryside. The joy of living near natural elements like fresh air, abundant daylight and serene waterviews will ease away all your stresses.

#### WELCOME TO A PLACE WHERE YOUR STORY BEGINS...



## GREEN LIVING



## WELCOME TO RIVERWALK

Spread across 4 acres of land (approx), Florida Riverwalk consists of 2 towers featuring 2 and 3 BHK apartments with landscape.

Like every Oxford 1Earth development, the project portrays thoughtful planning, quality finishes and superior construction practices.

## PEACEFUL LIVING

# JOYFUL

## **PROJECT LAYOUT**



<sup>\*</sup>For Representational purpose only.





'A' Building
TYPICAL ODD FLOOR PLAN

2 & 3 BHK Apartments



'A' Building
TYPICAL EVEN FLOOR PLAN

2 & 3 BHK Apartments



### **2BHK APARTMENT**



## **2BHK APARTMENT**





## QUALITY IN EVERY DETAIL

#### **APARTMENT FEATURES :**

- Witrified Tiles
- Sitchen with Top Counter
- Provision for Washing Machine and Dish Washer in Utility Area
- Video Door Camera
- OPVC Sliding Windows
- Wooden Doors
- Plastic Paint Finish in the Apartment

#### CLUB HOUSE AMENITIES (PHASE II) :

- Swimming Pool including Kids Pool
- Health Club
- Multi-Facility Room
- ℬ Table Tennis
- Board Game Room
- Multi-Purpose Open Court
- ℬ Kids Play Area
- Barty Lawn

#### **BUILDING FEATURES :**

- ③ 2 Towers Spread across (approx) 4 Acres
- Intrance Lobby
- Beautiful Landscape Garden
- 2 Elevators in Each Tower
- Well Paved Internal Roads
- Building Designed to Resist Seismic Forces

#### **SECURITY** :

- Intercom System
- Wideo Do