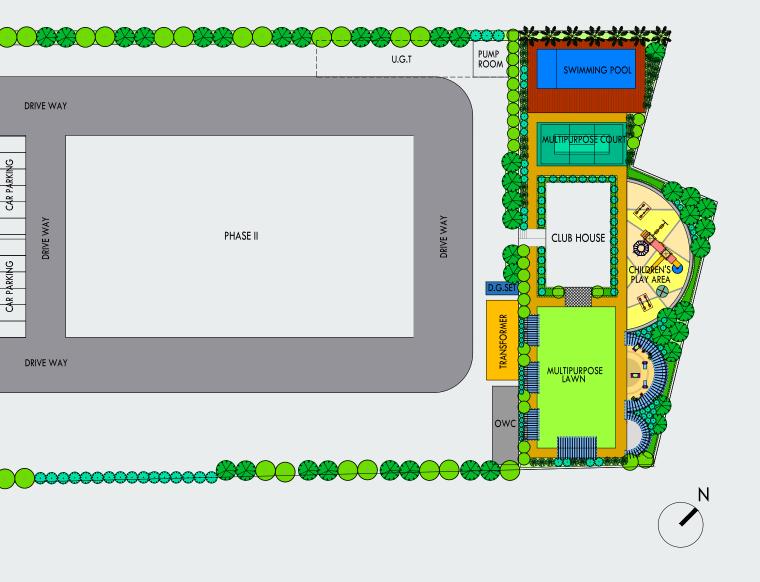

## **PROJECT LAYOUT**

<sup>\*</sup>For Representational purpose only.

'A' Building
TYPICAL ODD FLOOR PLAN

2 & 3 BHK Apartments

'A' Building
TYPICAL EVEN FLOOR PLAN

2 & 3 BHK Apartments

#### CLUB HOUSE AMENITIES (PHASE II) :

- Swimming Pool including Kids Pool
- Health Club
- Multi-Facility Room
- ℬ Table Tennis
- Board Game Room
- Multi-Purpose Open Court
- ℬ Kids Play Area
- Barty Lawn