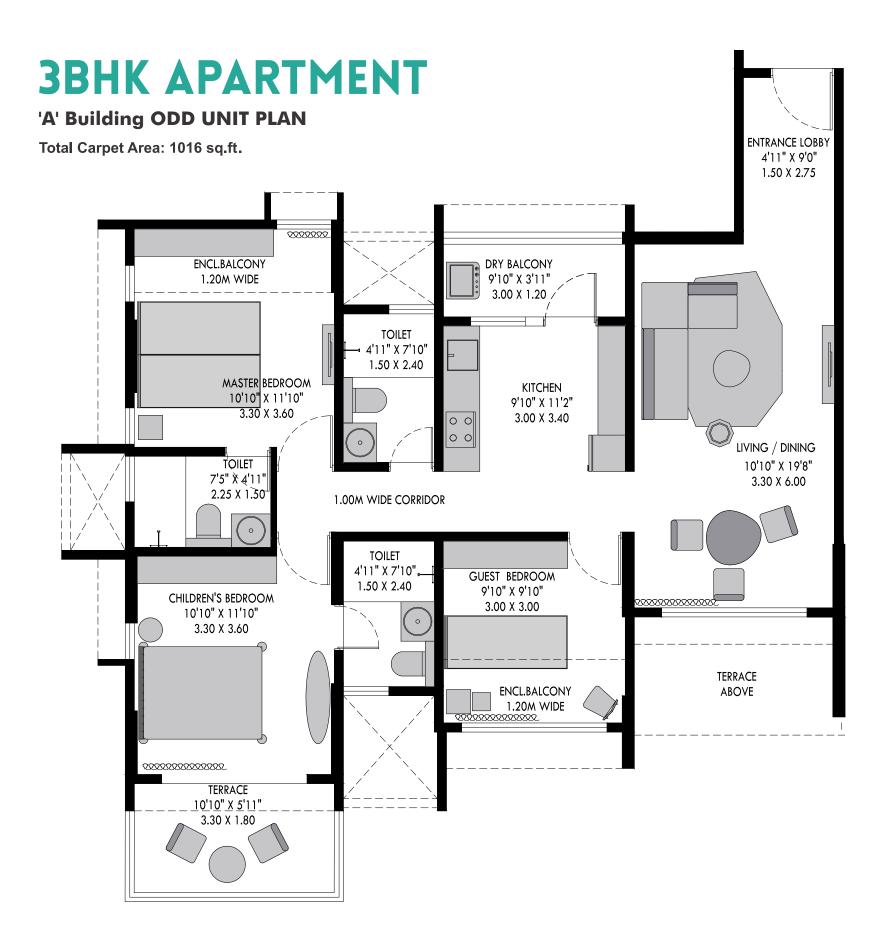

e walk in the countryside. The joy of living near natural elements like fresh air, abundant daylight and serene waterviews will ease away all your stresses.

#### WELCOME TO A PLACE WHERE YOUR STORY BEGINS...



## GREEN LIVING



## WELCOME TO RIVERWALK

Spread across 4 acres of land (approx), Florida Riverwalk consists of 2 towers featuring 2 and 3 BHK apartments with landscape.

Like every Oxford 1Earth development, the project portrays thoughtful planning, quality finishes and superior construction practices.

## PEACEFUL LIVING

# JOYFUL

## **PROJECT LAYOUT**



<sup>\*</sup>For Representational purpose only.





'A' Building
TYPICAL ODD FLOOR PLAN

2 & 3 BHK Apartments



'A' Building
TYPICAL EVEN FLOOR PLAN

2 & 3 BHK Apartments



### **2BHK APARTMENT**



## **2BHK APARTMENT**





## QUALITY IN EVERY DETAIL

#### **APARTMENT FEATURES :**

- Witrified Tiles
- Sitchen with Top Counter
- Provision for Washing Machine and Dish Washer in Utility Area
- Video Door Camera
- OPVC Sliding Windows
- Wooden Doors
- Plastic Paint Finish in the Apartment

#### CLUB HOUSE AMENITIES (PHASE II) :

- Swimming Pool including Kids Pool
- Health Club
- Multi-Facility Room
- ℬ Table Tennis
- Board Game Room
- Multi-Purpose Open Court
- ℬ Kids Play Area
- Barty Lawn

#### **BUILDING FEATURES :**

- ③ 2 Towers Spread across (approx) 4 Acres
- Intrance Lobby
- Beautiful Landscape Garden
- 2 Elevators in Each Tower
- Well Paved Internal Roads
- Building Designed to Resist Seismic Forces

#### **SECURITY** :

- Intercom System
- Wideo Door Phone
- ℬ CCTV

#### **GENERAL FEATURES :**

- M