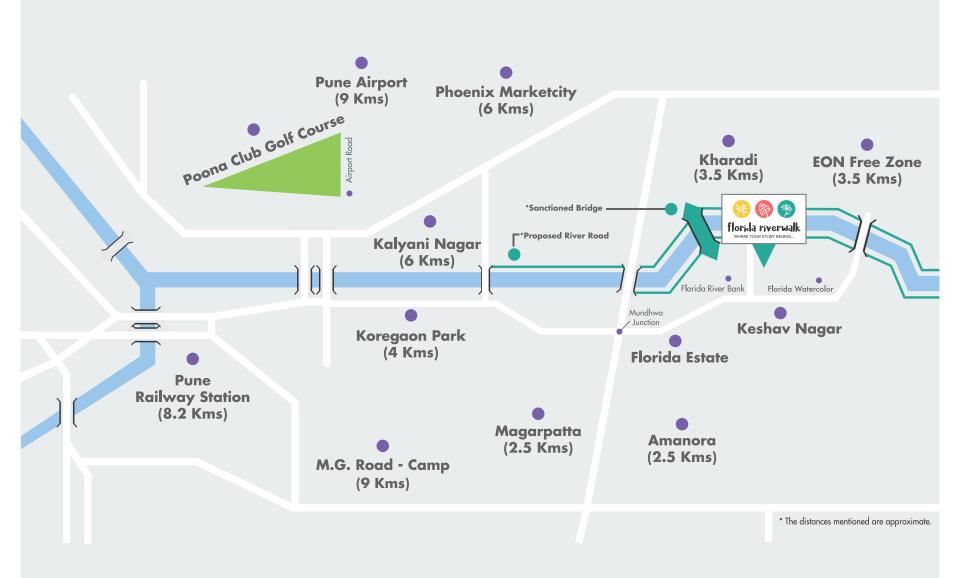

## A WELL-CONNECTED OASIS

Florida Riverwalk is located in the young and upcoming location of Keshav Nagar, Mundhwa. The location of the property is only 4 kms from the city centre and 2 kms from the IT and corporate hubs. It is also in the vicinity of major shopping malls like Phoenix Market City, Nitesh Hub, Amanora, and Seasons Mall. There are many reputed schools, hospitals, and hotels that are in close proximity to the project. At Florida Riverwalk, you enjoy the ease and convenience of urban life while nestled in the sweet luxury of nature.

## CONNECTIVITY

| Bus Stand            | ı Km   |
|----------------------|--------|
| -                    |        |
| International School | 2.5 Km |
|                      |        |
| Magarpatta           | 2.5 Km |
|                      |        |
| Hospital             | 3 Km   |
|                      |        |
| Kharadi Eon IT       | 3.5 Km |
|                      |        |

| Koregaon Park    | 4 Km   |
|------------------|--------|
|                  |        |
| Kalyani Nagar    | 6 Km   |
|                  |        |
| Pune Airport     | 7 Km   |
|                  |        |
| Railway Station  | 8.2 Km |
|                  |        |
| National Highway | 12 Km  |
|                  |        |