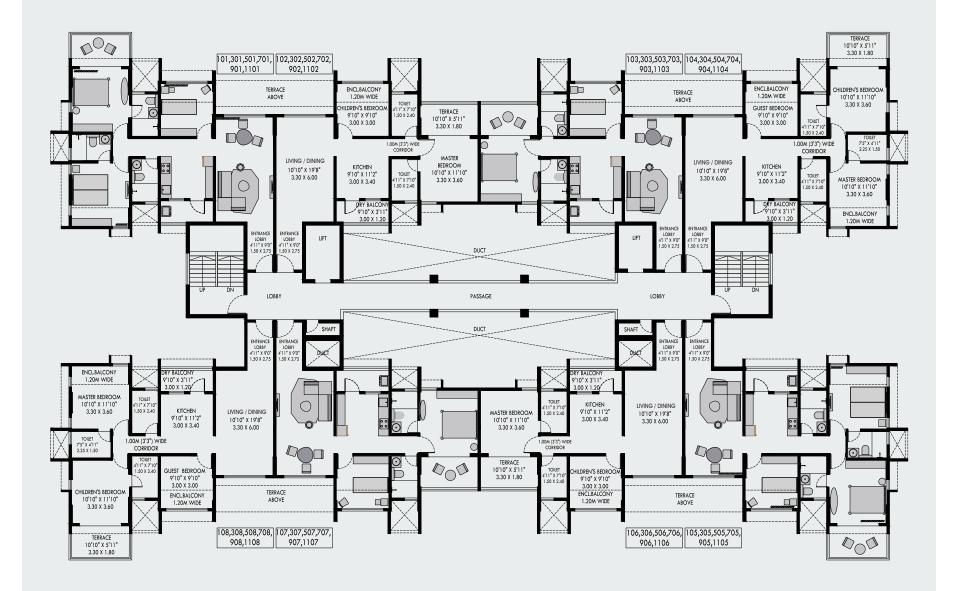

## **PROJECT LAYOUT**

<sup>\*</sup>For Representational purpose only.

'A' Building
TYPICAL ODD FLOOR PLAN

2 & 3 BHK Apartments

'A' Building
TYPICAL EVEN FLOOR PLAN

2 & 3 BHK Apartments