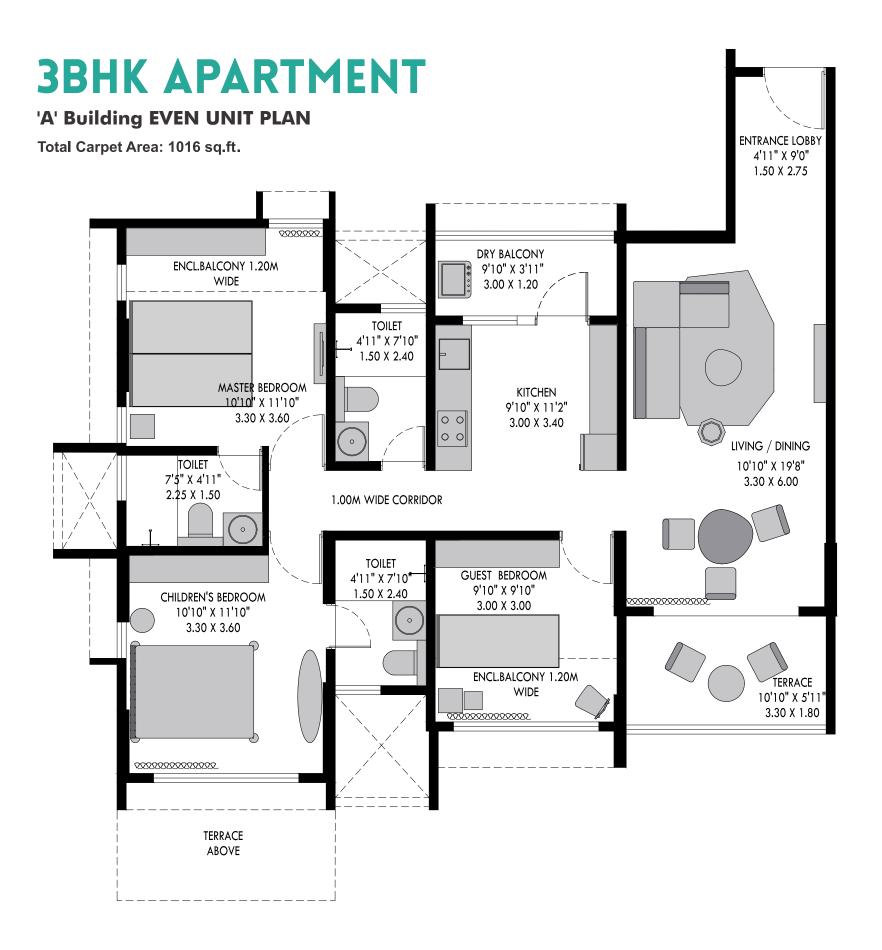

walk in the countryside. The joy of living near natural elements like fresh air, abundant daylight and serene waterviews will ease away all your stresses.

#### WELCOME TO A PLACE WHERE YOUR STORY BEGINS...



## GREEN LIVING



## WELCOME TO RIVERWALK

Spread across 4 acres of land (approx), Florida Riverwalk consists of 2 towers featuring 2 and 3 BHK apartments with landscape.

Like every Oxford 1Earth development, the project portrays thoughtful planning, quality finishes and superior construction practices.

## PEACEFUL LIVING

# JOYFUL

## **PROJECT LAYOUT**



<sup>\*</sup>For Representational purpose only.





'A' Building
TYPICAL ODD FLOOR PLAN

2 & 3 BHK Apartments



'A' Building
TYPICAL EVEN FLOOR PLAN

2 & 3 BHK Apartments



### **2BHK APARTMENT**



## **2BHK APARTMENT**





## QUALITY IN EVERY DETAIL

#### **APARTMENT FEATURES :**

- Witrified Tiles
- Sitchen with Top Counter
- Provision for Washing Machine and Dish Washer in Utility Area
- Video Door Camera
- OPVC Sliding Windows
- Wooden Doors
- Plastic Paint Finish in the Apartment

#### CLUB HOUSE AMENITIES (PHASE II) :

- Swimming Pool including Kids Pool
- Health Club
- Multi-Facility Room
- ℬ Table Tennis
- Board Game Room
- Multi-Purpose Open Court
- ℬ Kids Play Area
- Barty Lawn

#### **BUILDING FEATURES :**

- ③ 2 Towers Spread across (approx) 4 Acres
- Intrance Lobby
- Beautiful Landscape Garden
- 2 Elevators in Each Tower
- Well Paved Internal Roads
- Building Designed to Resist Seismic Forces

#### **SECURITY** :

- Intercom System
- Wideo Door Phone
- ℬ CCTV

#### **GENERAL FEATURES :**

- Mod