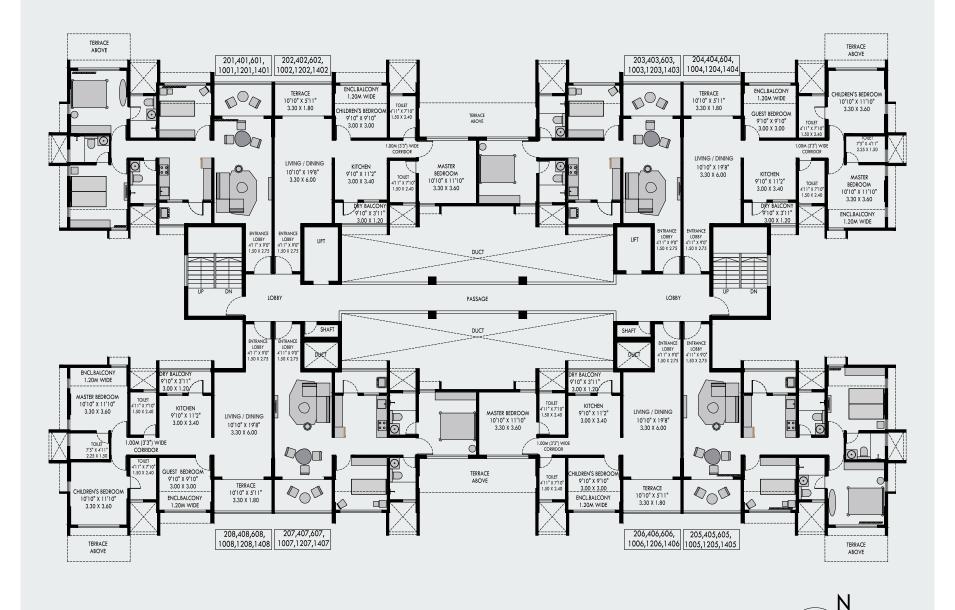

## **PROJECT LAYOUT**

<sup>\*</sup>For Representational purpose only.

'A' Building
TYPICAL ODD FLOOR PLAN

2 & 3 BHK Apartments

'A' Building
TYPICAL EVEN FLOOR PLAN

2 & 3 BHK Apartments