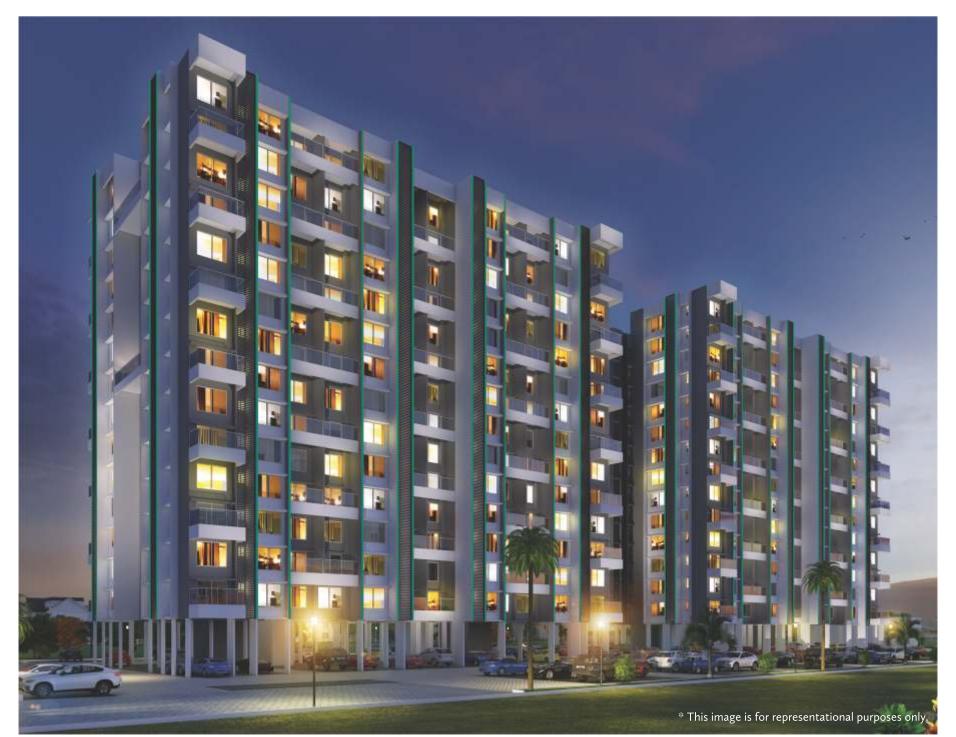

## WELCOME TO RIVERWALK

Spread across 4 acres of land (approx), Florida Riverwalk consists of 2 towers featuring 2 and 3 BHK apartments with landscape.

Like every Oxford 1Earth development, the project portrays thoughtful planning, quality finishes and superior construction practices.