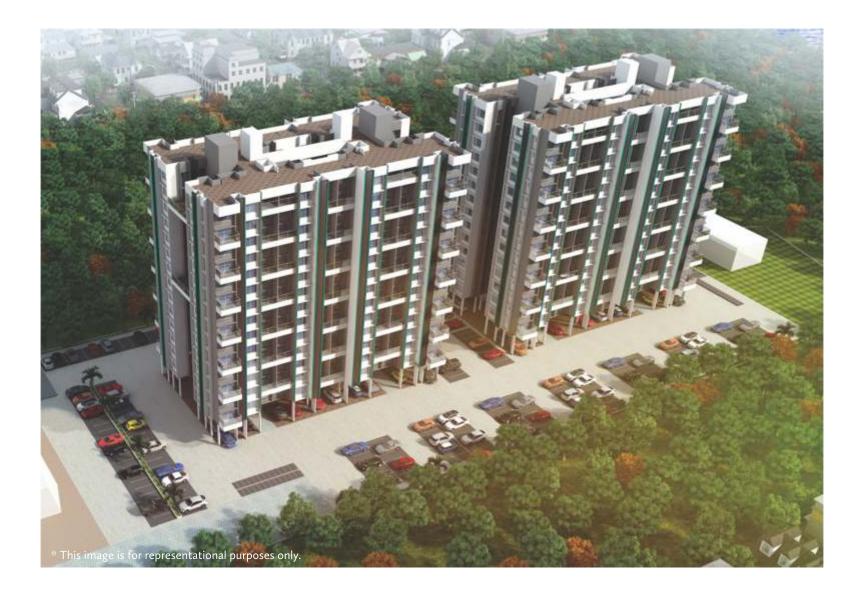

## WELCOME TO RIVERWALK

Spread across 4 acres of land (approx), Florida Riverwalk consists of 2 towers featuring 2 and 3 BHK apartments with landscape.

Like every Oxford 1Earth development, the project portrays thoughtful planning, quality finishes and superior construction practices.