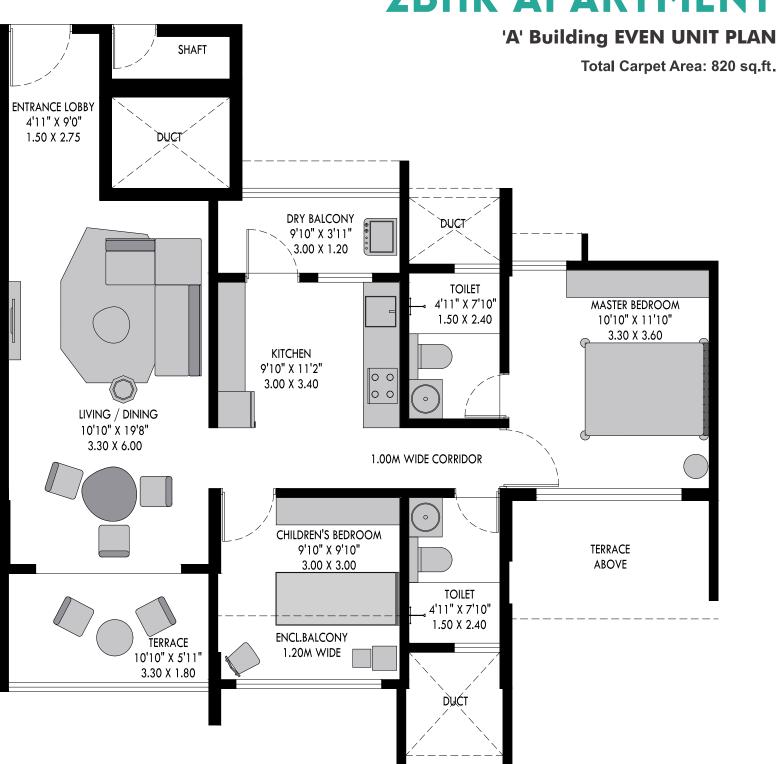

e is akin to a pleasurable walk in the countryside. The joy of living near natural elements like fresh air, abundant daylight and serene waterviews will ease away all your stresses.

#### WELCOME TO A PLACE WHERE YOUR STORY BEGINS...



## GREEN LIVING



## WELCOME TO RIVERWALK

Spread across 4 acres of land (approx), Florida Riverwalk consists of 2 towers featuring 2 and 3 BHK apartments with landscape.

Like every Oxford 1Earth development, the project portrays thoughtful planning, quality finishes and superior construction practices.

## PEACEFUL LIVING

# JOYFUL

## **PROJECT LAYOUT**



<sup>\*</sup>For Representational purpose only.





'A' Building
TYPICAL ODD FLOOR PLAN

2 & 3 BHK Apartments



'A' Building
TYPICAL EVEN FLOOR PLAN

2 & 3 BHK Apartments



### **2BHK APARTMENT**



## **2BHK APARTMENT**





## QUALITY IN EVERY DETAIL

#### **APARTMENT FEATURES :**

- Witrified Tiles
- Sitchen with Top Counter
- Provision for Washing Machine and Dish Washer in Utility Area
- Video Door Camera
- OPVC Sliding Windows
- Wooden Doors
- Plastic Paint Finish in the Apartment

#### CLUB HOUSE AMENITIES (PHASE II) :

- Swimming Pool including Kids Pool
- Health Club
- Multi-Facility Room
- ℬ Table Tennis
- Board Game Room
- Multi-Purpose Open Court
- ℬ Kids Play Area
- Barty Lawn

#### **BUILDING FEATURES :**

- ③ 2 Towers Spread across (approx) 4 Acres
- Intrance Lobby
- Beautiful Landscape Garden
- 2 Elevators in Each Tower
- Well Paved Internal Roads
- Building Designed to Resist Seismic Forces

#### **SECURITY** :

- Intercom System
- Wideo Door Phone
- ℬ CCTV

#### **