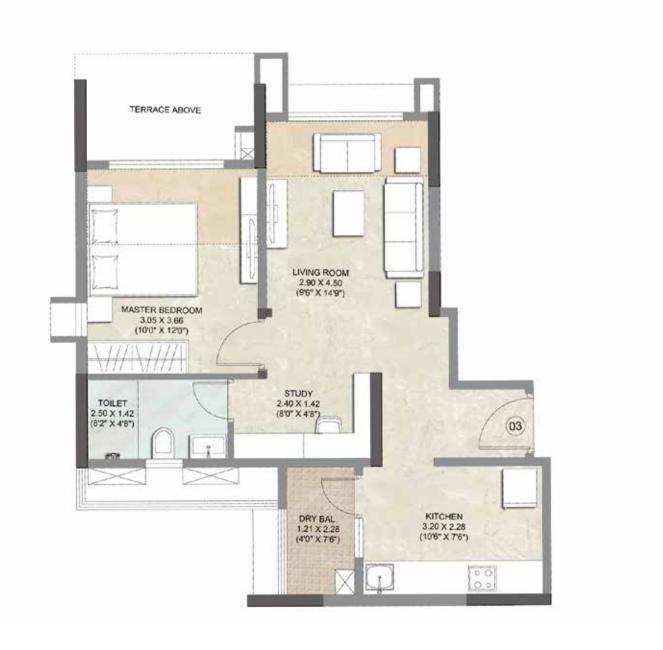

#### WING A - 2 BHK APARTMENT NO. 03 1<sup>ST</sup>, 3<sup>RD</sup>, 5<sup>TH</sup>, 7<sup>TH</sup>, 9<sup>TH</sup>, 11<sup>TH</sup> & 13<sup>TH</sup> FLOOR

WING A - 2 BHK APARTMENT NO. 04 1<sup>st</sup>, 3<sup>rd</sup>, 5<sup>TH</sup>, 7<sup>TH</sup>, 9<sup>TH</sup>, 11<sup>TH</sup> & 13<sup>TH</sup> FLOOR