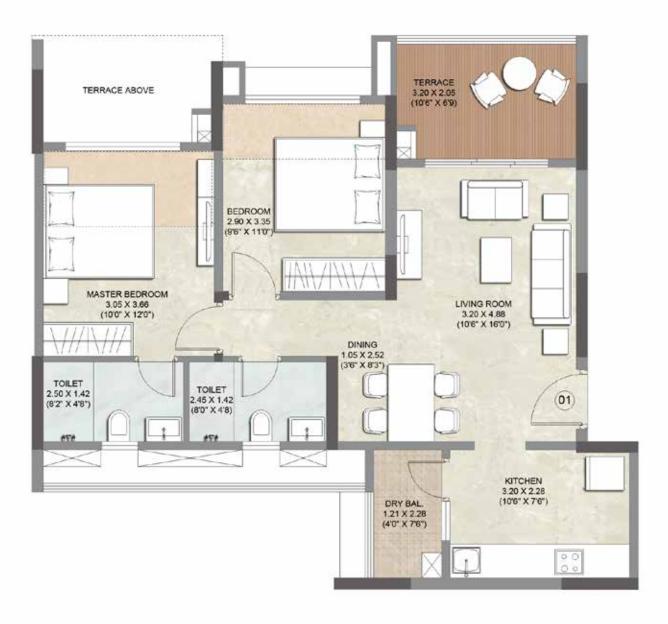

WING A - REFUGE FLOOR PLAN 8<sup>TH</sup> & 14<sup>TH</sup> FLOOR WING A UNIT PLAN

WING A - 2 BHK APARTMENT NO. 01 1<sup>st</sup>, 3<sup>rd</sup>, 5<sup>th</sup>, 7<sup>th</sup>, 9<sup>th</sup>, 11<sup>th</sup> & 13<sup>th</sup> FLOOR

#### TERRACE 3.20 X 2.05 (10'6" X 6'9) TERRACE ABOVE BEDROOM 2.90 X 3.35 (9'6" X 11'0") ΔŊ IIAI MACENTIAL MASTER BEDROOM 3.05 X 3.66 (10'0" X 12'0") LIVING ROOM 3.20 X 4.88 (10%" X 16'0") 1111 11 DINING 1.05 X 2.52 (3'6" X 8'3") UITOILET TOILET 2.45 X 1.42 (8'0" X 4'8) 2.50 X 1.42 (8'2" X 4'8") (02) t 25 KITCHEN 3.20 X 2.28 (10'6" X 7'6") DRY BAL. 1.21 X 2.28 (4'0" X 76") 00 Ť