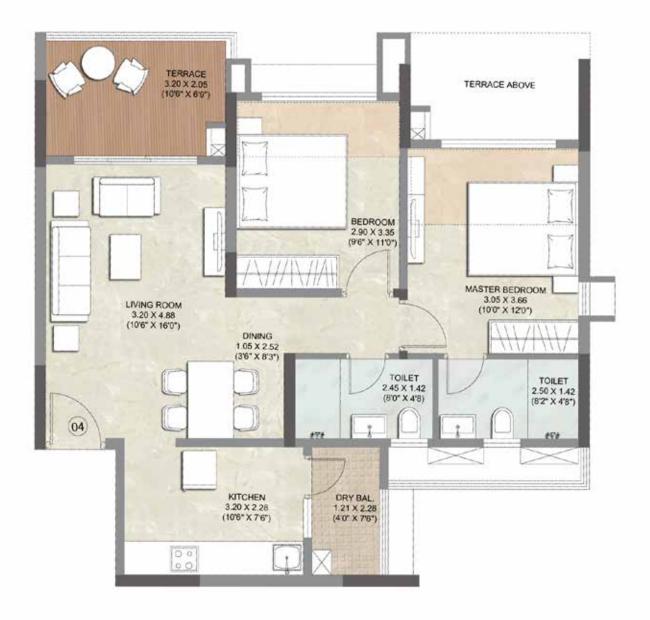

#### WING A - 2 BHK APARTMENT NO. 03 1<sup>ST</sup>, 3<sup>RD</sup>, 5<sup>TH</sup>, 7<sup>TH</sup>, 9<sup>TH</sup>, 11<sup>TH</sup> & 13<sup>TH</sup> FLOOR

WING A - 2 BHK APARTMENT NO. 04 1<sup>st</sup>, 3<sup>rd</sup>, 5<sup>TH</sup>, 7<sup>TH</sup>, 9<sup>TH</sup>, 11<sup>TH</sup> & 13<sup>TH</sup> FLOOR