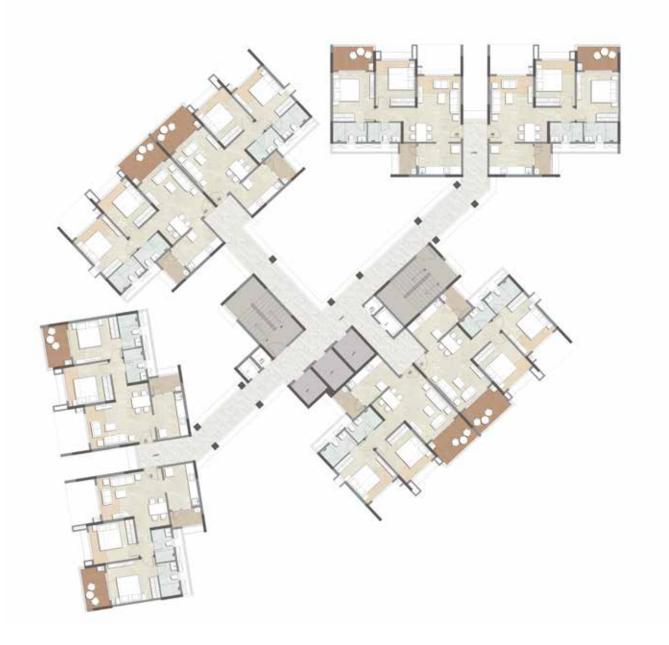

### WING A - FLOOR PLAN 1<sup>ST</sup>, 3<sup>RD</sup>, 5<sup>TH</sup>, 7<sup>TH</sup>, 11<sup>TH</sup> & 13<sup>TH</sup> FLOOR

*WING A - FLOOR PLAN* 2<sup>ND</sup>, 4<sup>TH</sup>, 6<sup>TH</sup>, 10<sup>TH</sup>, 12<sup>TH</sup> FLOOR

WING A - REFUGE FLOOR PLAN 8<sup>TH</sup> & 14<sup>TH</sup> FLOOR WING A UNIT PLAN

WING A - 2 BHK APARTMENT NO. 01 1<sup>st</sup>, 3<sup>rd</sup>, 5<sup>th</sup>, 7<sup>th</sup>, 9<sup>th</sup>, 11<sup>th</sup> & 13<sup>th</sup> FLOOR