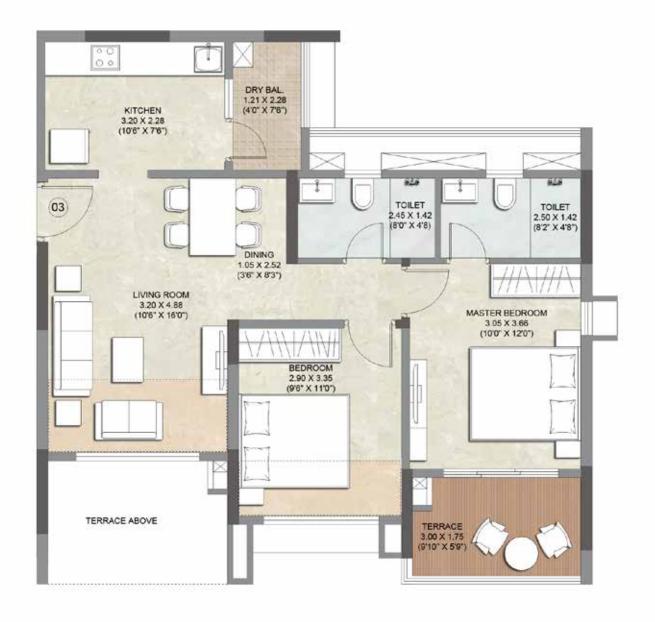

#### WING A - 2 BHK APARTMENT NO. 03 1<sup>ST</sup>, 3<sup>RD</sup>, 5<sup>TH</sup>, 7<sup>TH</sup>, 9<sup>TH</sup>, 11<sup>TH</sup> & 13<sup>TH</sup> FLOOR

WING A - 2 BHK APARTMENT NO. 04 1<sup>st</sup>, 3<sup>rd</sup>, 5<sup>TH</sup>, 7<sup>TH</sup>, 9<sup>TH</sup>, 11<sup>TH</sup> & 13<sup>TH</sup> FLOOR