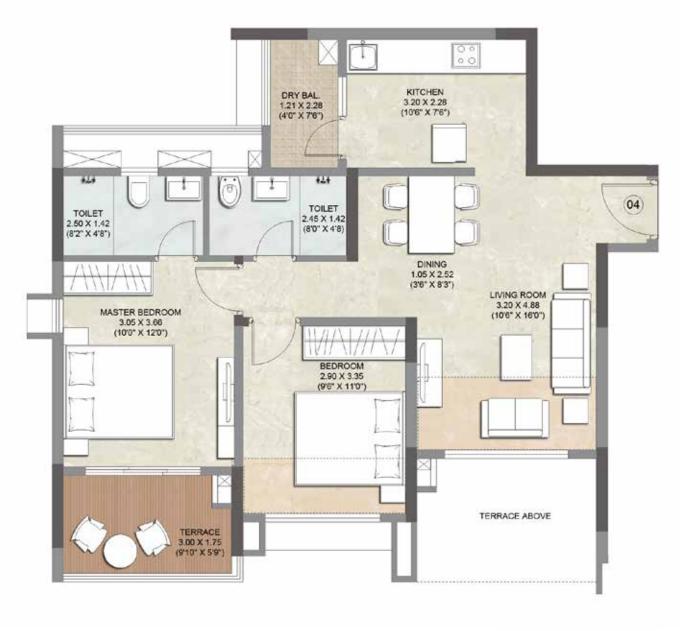

### WING A - 2 BHK APARTMENT NO. 02 2<sup>ND</sup>, 4<sup>TH</sup>, 6<sup>TH</sup>, 8<sup>TH</sup>, 10<sup>TH</sup>, 12<sup>TH</sup> & 14<sup>TH</sup> FLOOR

WING A - 2 BHK APARTMENT NO. 03 2<sup>ND</sup>, 4<sup>TH</sup>, 6<sup>TH</sup>, 8<sup>TH</sup>, 10<sup>TH</sup>, 12<sup>TH</sup> & 14<sup>TH</sup> FLOOR