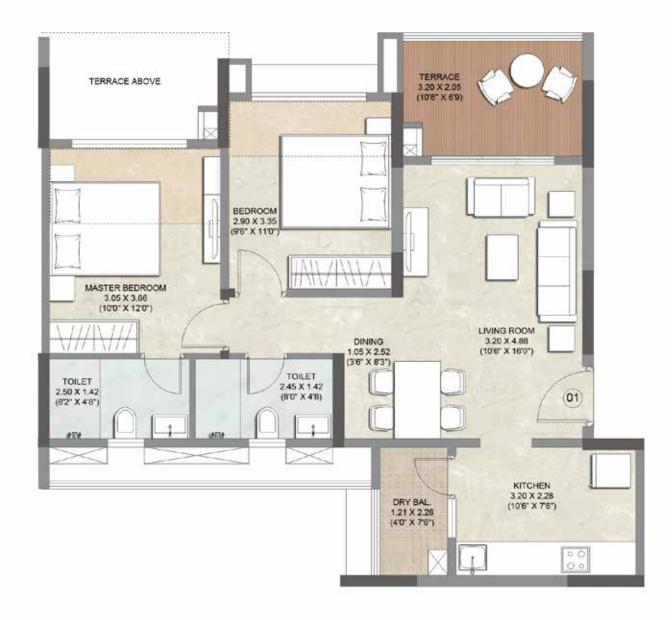

#### TERRACE 3.20 X 2.05 (10'6" X 6'9) TERRACE ABOVE BEDROOM 2.90 X 3.35 (9'6" X 11'0") ΔŊ IIAI MACENTIAL MASTER BEDROOM 3.05 X 3.66 (10'0" X 12'0") LIVING ROOM 3.20 X 4.88 (10%" X 16'0") 1111 11 DINING 1.05 X 2.52 (3'6" X 8'3") UITOILET TOILET 2.45 X 1.42 (8'0" X 4'8) 2.50 X 1.42 (8'2" X 4'8") (02) t 25 KITCHEN 3.20 X 2.28 (10'6" X 7'6") DRY BAL. 1.21 X 2.28 (4'0" X 76") 00 Ť