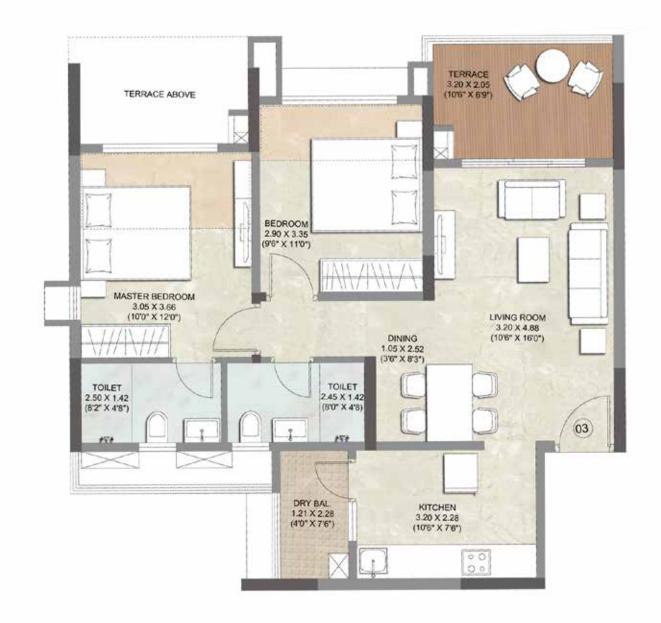

#### WING A - 2 BHK APARTMENT NO. 03 1<sup>ST</sup>, 3<sup>RD</sup>, 5<sup>TH</sup>, 7<sup>TH</sup>, 9<sup>TH</sup>, 11<sup>TH</sup> & 13<sup>TH</sup> FLOOR

WING A - 2 BHK APARTMENT NO. 04 1<sup>st</sup>, 3<sup>rd</sup>, 5<sup>TH</sup>, 7<sup>TH</sup>, 9<sup>TH</sup>, 11<sup>TH</sup> & 13<sup>TH</sup> FLOOR