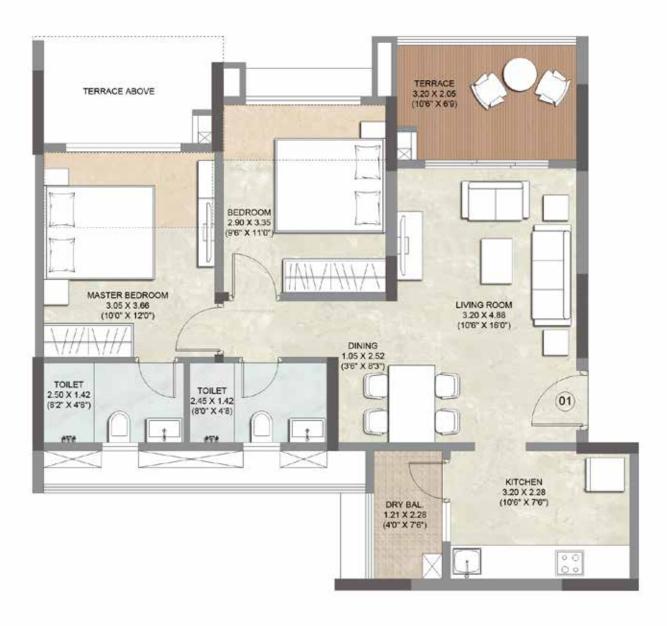

WING A - REFUGE FLOOR PLAN 8<sup>TH</sup> & 14<sup>TH</sup> FLOOR WING A UNIT PLAN

WING A - 2 BHK APARTMENT NO. 01 1<sup>st</sup>, 3<sup>rd</sup>, 5<sup>th</sup>, 7<sup>th</sup>, 9<sup>th</sup>, 11<sup>th</sup> & 13<sup>th</sup> FLOOR