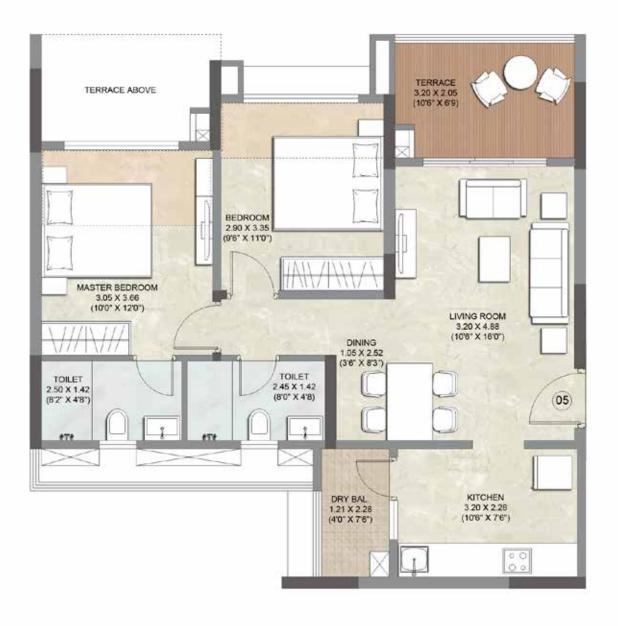

### WING A - 2 BHK APARTMENT NO. 02 2<sup>ND</sup>, 4<sup>TH</sup>, 6<sup>TH</sup>, 8<sup>TH</sup>, 10<sup>TH</sup>, 12<sup>TH</sup> & 14<sup>TH</sup> FLOOR

WING A - 2 BHK APARTMENT NO. 03 2<sup>ND</sup>, 4<sup>TH</sup>, 6<sup>TH</sup>, 8<sup>TH</sup>, 10<sup>TH</sup>, 12<sup>TH</sup> & 14<sup>TH</sup> FLOOR

WING A - 2 BHK APARTMENT NO. 04 2<sup>ND</sup>, 4<sup>TH</sup>, 6<sup>TH</sup>, 8<sup>TH</sup>, 10<sup>TH</sup>, 12<sup>TH</sup> & 14<sup>TH</sup> FLOOR

WING A - 2 BHK APARTMENT NO. 05 2<sup>ND</sup>, 4<sup>TH</sup>, 6<sup>TH</sup>, 8<sup>TH</sup>, 10<sup>TH</sup>, 12<sup>TH</sup> & 14<sup>TH</sup> FLOOR