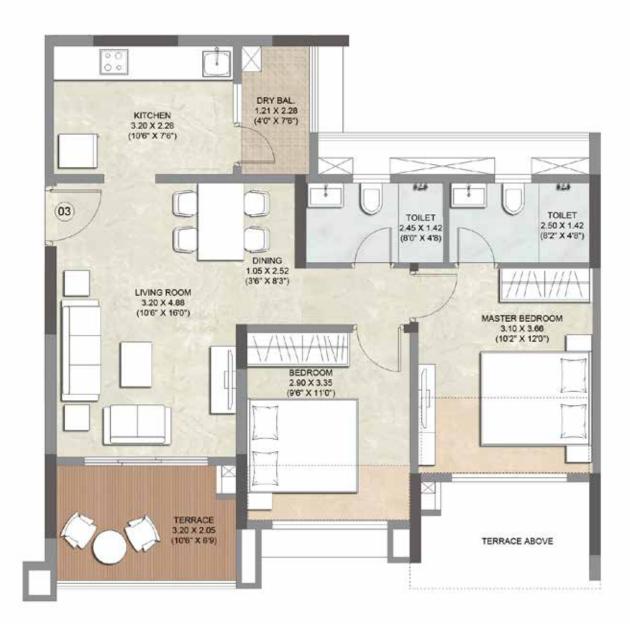

#### WING A - 2 BHK APARTMENT NO. 03 1<sup>ST</sup>, 3<sup>RD</sup>, 5<sup>TH</sup>, 7<sup>TH</sup>, 9<sup>TH</sup>, 11<sup>TH</sup> & 13<sup>TH</sup> FLOOR

WING A - 2 BHK APARTMENT NO. 04 1<sup>st</sup>, 3<sup>rd</sup>, 5<sup>TH</sup>, 7<sup>TH</sup>, 9<sup>TH</sup>, 11<sup>TH</sup> & 13<sup>TH</sup> FLOOR