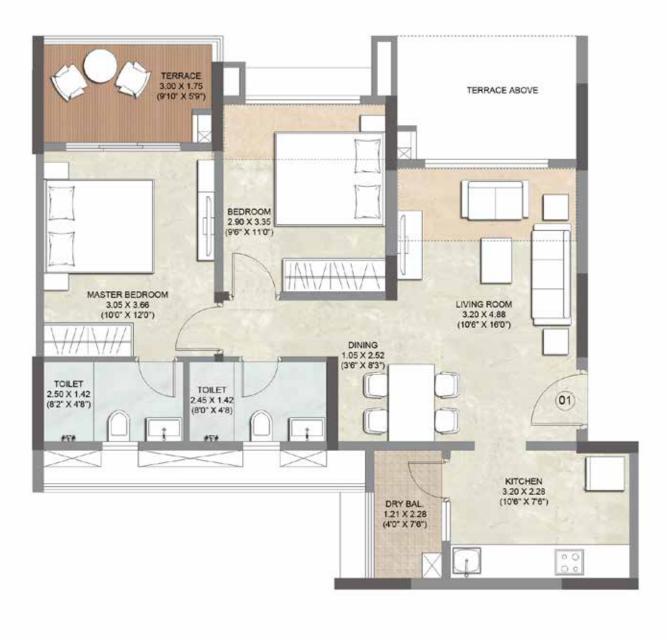

#### TERRACE 3.20 X 2.05 (10'6" X 6'9) TERRACE ABOVE BEDROOM 2.90 X 3.35 (9'6" X 11'0") ΔŊ IIAI MACENTIAL MASTER BEDROOM 3.05 X 3.66 (10'0" X 12'0") LIVING ROOM 3.20 X 4.88 (10%" X 16'0") 1111 11 DINING 1.05 X 2.52 (3'6" X 8'3") UITOILET TOILET 2.45 X 1.42 (8'0" X 4'8) 2.50 X 1.42 (8'2" X 4'8") (02) t 25 KITCHEN 3.20 X 2.28 (10'6" X 7'6") DRY BAL. 1.21 X 2.28 (4'0" X 76") 00 Ť

#### WING B - 2 BHK APARTMENT NO. 02 1<sup>st</sup>, 3<sup>rd</sup>, 5<sup>TH</sup>, 7<sup>TH</sup>, 9<sup>TH</sup>, 11<sup>TH</sup> & 13<sup>TH</sup> FLOOR