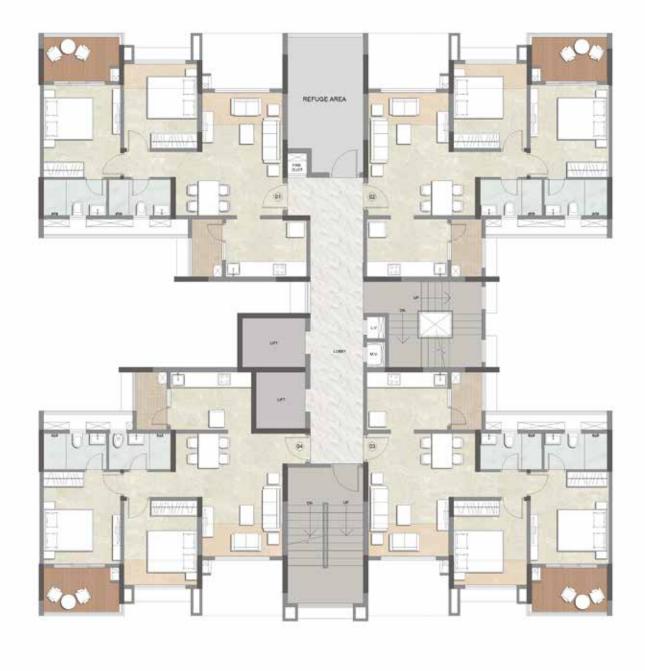

WING A - REFUGE FLOOR PLAN 8<sup>TH</sup> & 14<sup>TH</sup> FLOOR WING A UNIT PLAN

WING A - 2 BHK APARTMENT NO. 01 1<sup>st</sup>, 3<sup>rd</sup>, 5<sup>th</sup>, 7<sup>th</sup>, 9<sup>th</sup>, 11<sup>th</sup> & 13<sup>th</sup> FLOOR