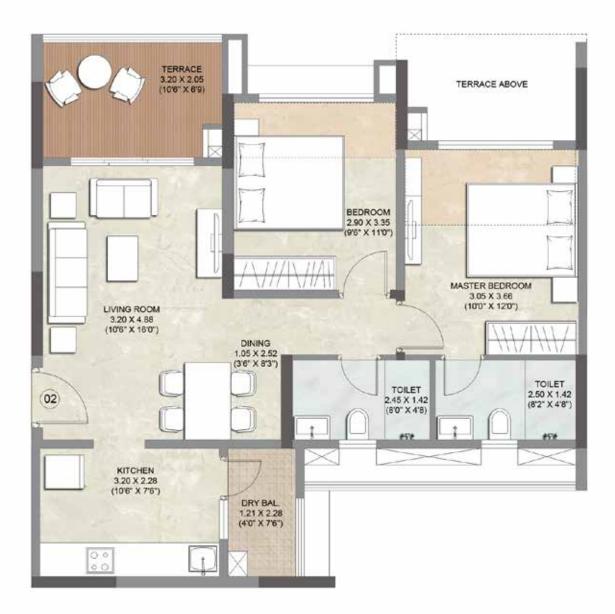

WING A - 2 BHK APARTMENT NO. 02 1<sup>st</sup>, 3<sup>rd</sup>, 5<sup>TH</sup>, 7<sup>TH</sup>, 9<sup>TH</sup>, 11<sup>TH</sup> & 13<sup>TH</sup> FLOOR