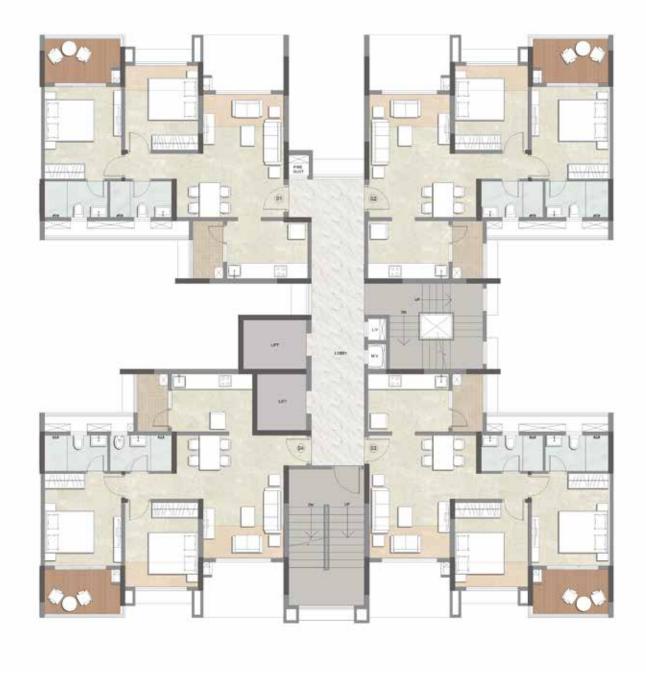

### WING A - FLOOR PLAN 1<sup>ST</sup>, 3<sup>RD</sup>, 5<sup>TH</sup>, 7<sup>TH</sup>, 11<sup>TH</sup> & 13<sup>TH</sup> FLOOR

*WING A - FLOOR PLAN* 2<sup>ND</sup>, 4<sup>TH</sup>, 6<sup>TH</sup>, 10<sup>TH</sup>, 12<sup>TH</sup> FLOOR

WING A - REFUGE FLOOR PLAN 8<sup>TH</sup> & 14<sup>TH</sup> FLOOR WING A UNIT PLAN

WING A - 2 BHK APARTMENT NO. 01 1<sup>st</sup>, 3<sup>rd</sup>, 5<sup>th</sup>, 7<sup>th</sup>, 9<sup>th</sup>, 11<sup>th</sup> & 13<sup>th</sup> FLOOR