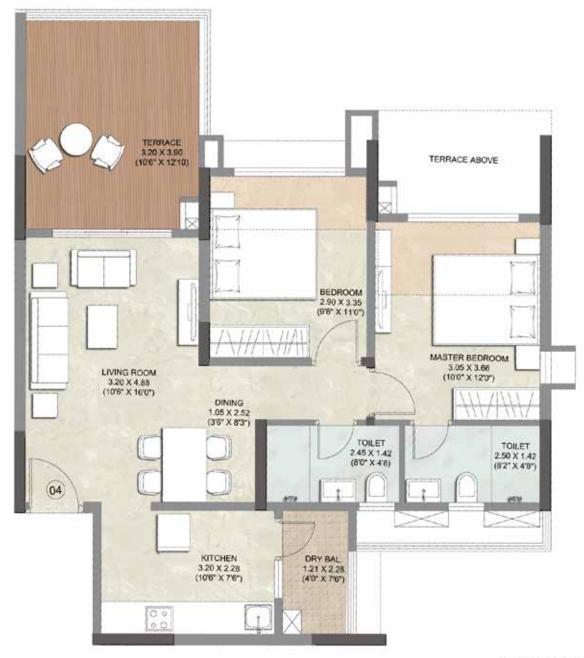

#### WING B - 2 BHK APARTMENT NO. 02 1<sup>st</sup>, 3<sup>rd</sup>, 5<sup>TH</sup>, 7<sup>TH</sup>, 9<sup>TH</sup>, 11<sup>TH</sup> & 13<sup>TH</sup> FLOOR