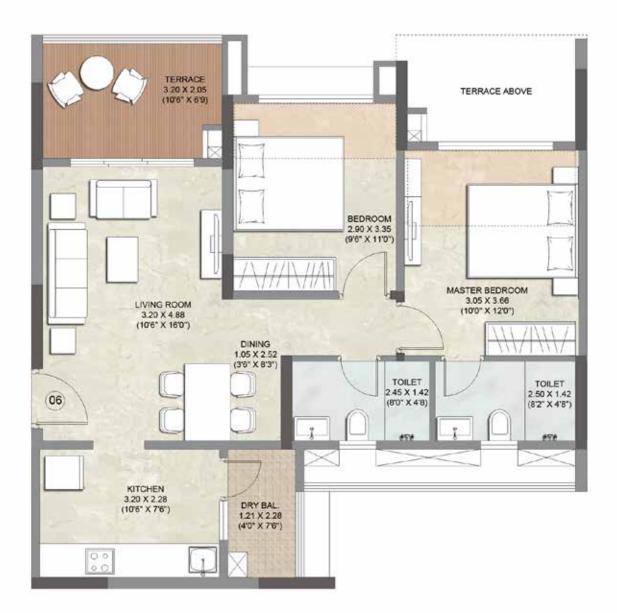

WING A - 2 BHK APARTMENT NO. 06 2<sup>ND</sup>, 4<sup>TH</sup>, 6<sup>TH</sup>, 8<sup>TH</sup>, 10<sup>TH</sup>, 12<sup>TH</sup> & 14<sup>TH</sup> FLOOR

#### WING A - 2 BHK APARTMENT NO. 07 2<sup>ND</sup>, 4<sup>TH</sup>, 6<sup>TH</sup>, 8<sup>TH</sup>, 10<sup>TH</sup>, 12<sup>TH</sup> & 14<sup>TH</sup> FLOOR