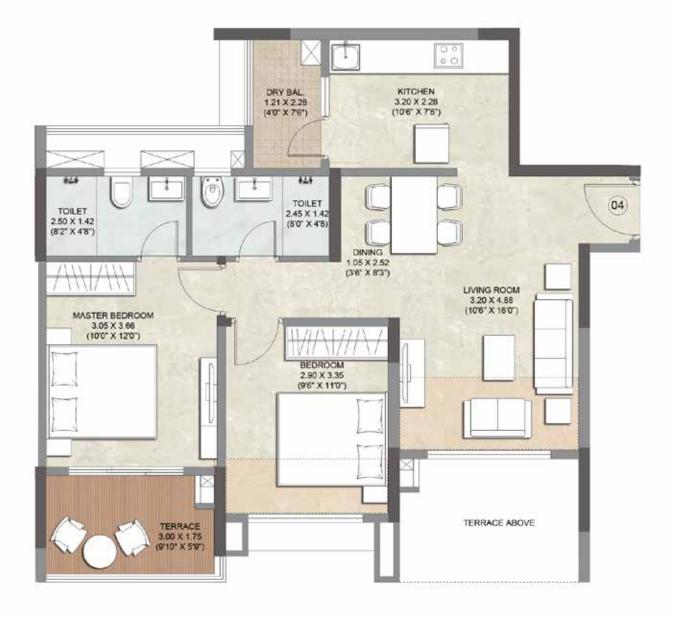

WING A - 2 BHK APARTMENT NO. 02 1<sup>st</sup>, 3<sup>rd</sup>, 5<sup>TH</sup>, 7<sup>TH</sup>, 9<sup>TH</sup>, 11<sup>TH</sup> & 13<sup>TH</sup> FLOOR