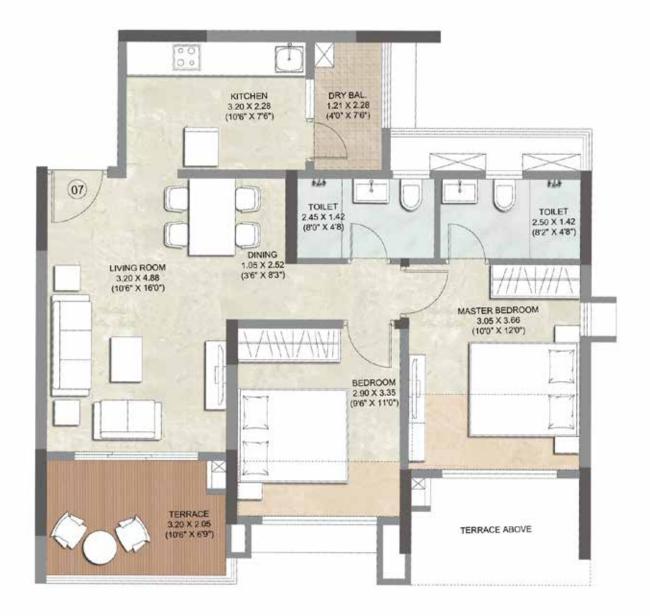

WING A - 2 BHK APARTMENT NO. 07 1<sup>st</sup>, 3<sup>rd</sup>, 5<sup>th</sup>, 7<sup>th</sup>, 9<sup>th</sup>, 11<sup>th</sup> & 13<sup>th</sup> FLOOR