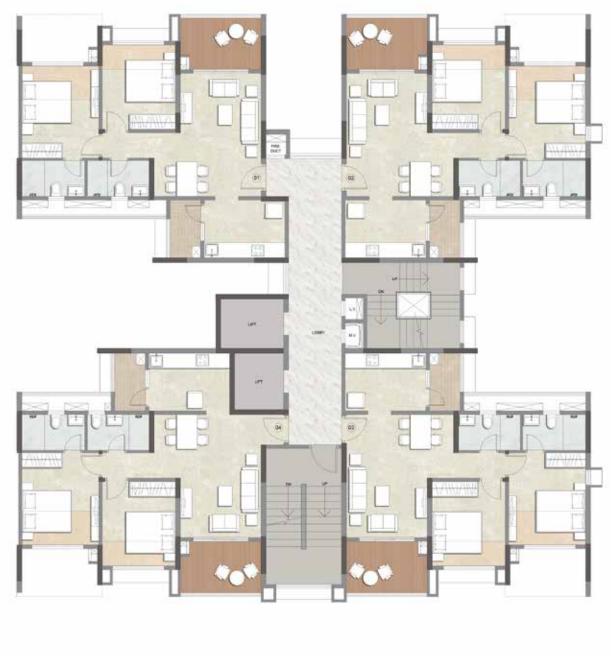

### WING A - FLOOR PLAN 1<sup>ST</sup>, 3<sup>RD</sup>, 5<sup>TH</sup>, 7<sup>TH</sup>, 11<sup>TH</sup> & 13<sup>TH</sup> FLOOR

*WING A - FLOOR PLAN* 2<sup>ND</sup>, 4<sup>TH</sup>, 6<sup>TH</sup>, 10<sup>TH</sup>, 12<sup>TH</sup> FLOOR

WING A - REFUGE FLOOR PLAN 8<sup>TH</sup> & 14<sup>TH</sup> FLOOR WING A UNIT PLAN

WING A - 2 BHK APARTMENT NO. 01 1<sup>st</sup>, 3<sup>rd</sup>, 5<sup>th</sup>, 7<sup>th</sup>, 9<sup>th</sup>, 11<sup>th</sup> & 13<sup>th</sup> FLOOR