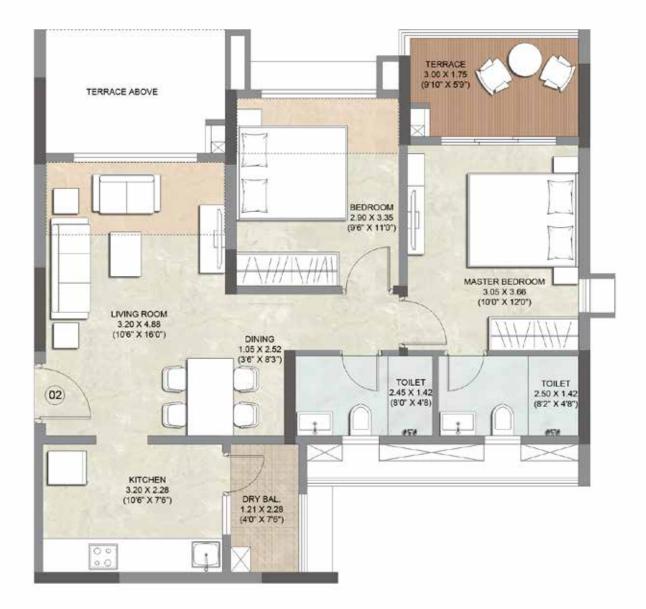

WING A - 2 BHK APARTMENT NO. 02 1<sup>st</sup>, 3<sup>rd</sup>, 5<sup>TH</sup>, 7<sup>TH</sup>, 9<sup>TH</sup>, 11<sup>TH</sup> & 13<sup>TH</sup> FLOOR