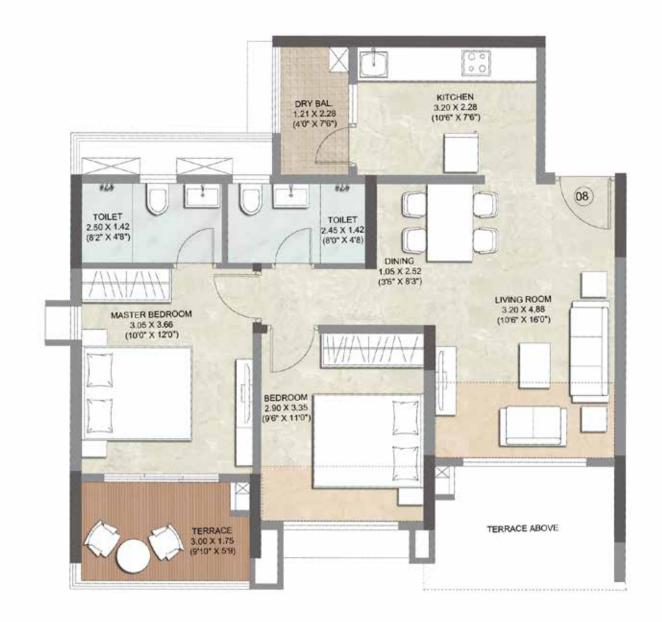

### WING A - 2 BHK APARTMENT NO. 08 1<sup>st</sup>, 3<sup>rd</sup>, 5<sup>th</sup>, 7<sup>th</sup>, 9<sup>th</sup>, 11<sup>th</sup> & 13<sup>th</sup> FLOOR

WING A - 2 BHK APARTMENT NO. 01 2<sup>ND</sup>, 4<sup>TH</sup>, 6<sup>TH</sup>, 8<sup>TH</sup>, 10<sup>TH</sup>, 12<sup>TH</sup> & 14<sup>TH</sup> FLOOR