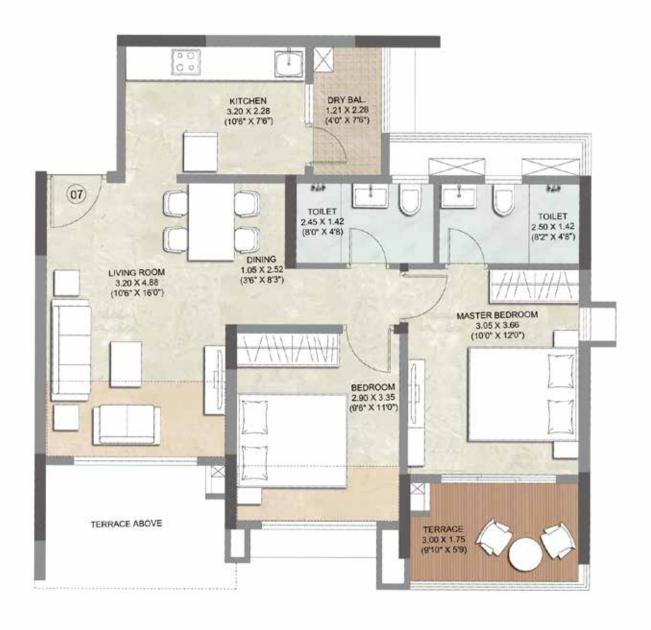

WING A - 2 BHK APARTMENT NO. 07 1<sup>st</sup>, 3<sup>rd</sup>, 5<sup>th</sup>, 7<sup>th</sup>, 9<sup>th</sup>, 11<sup>th</sup> & 13<sup>th</sup> FLOOR