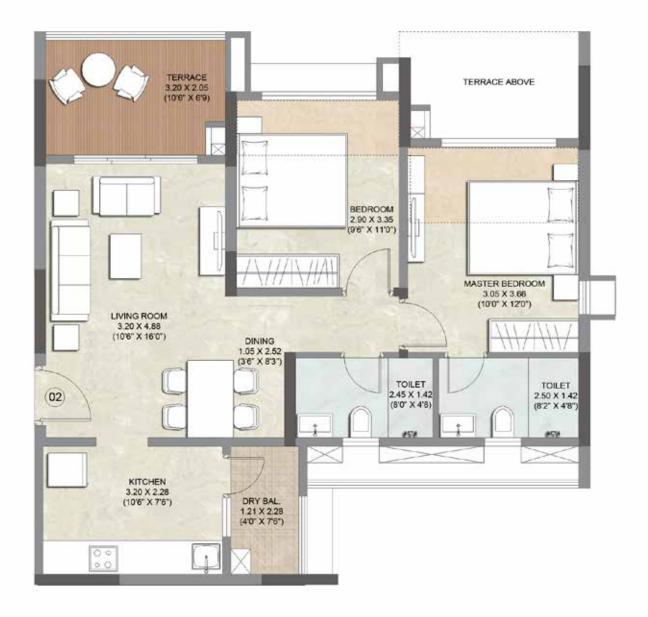

WING A - 2 BHK APARTMENT NO. 02 1<sup>st</sup>, 3<sup>rd</sup>, 5<sup>TH</sup>, 7<sup>TH</sup>, 9<sup>TH</sup>, 11<sup>TH</sup> & 13<sup>TH</sup> FLOOR