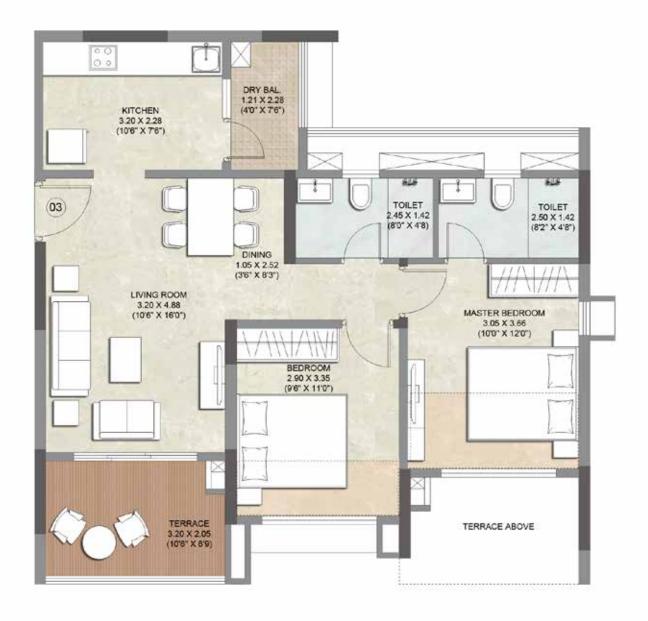

#### WING A - 2 BHK APARTMENT NO. 03 1<sup>ST</sup>, 3<sup>RD</sup>, 5<sup>TH</sup>, 7<sup>TH</sup>, 9<sup>TH</sup>, 11<sup>TH</sup> & 13<sup>TH</sup> FLOOR

WING A - 2 BHK APARTMENT NO. 04 1<sup>st</sup>, 3<sup>rd</sup>, 5<sup>TH</sup>, 7<sup>TH</sup>, 9<sup>TH</sup>, 11<sup>TH</sup> & 13<sup>TH</sup> FLOOR