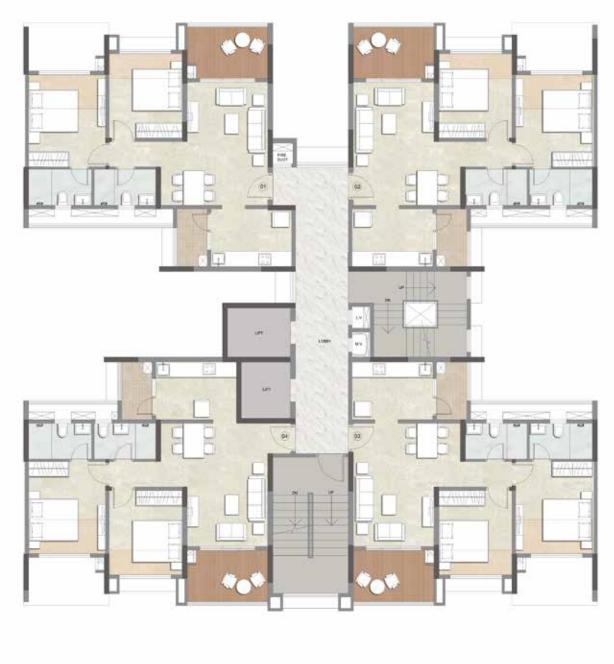

### WING A - FLOOR PLAN 1<sup>ST</sup>, 3<sup>RD</sup>, 5<sup>TH</sup>, 7<sup>TH</sup>, 11<sup>TH</sup> & 13<sup>TH</sup> FLOOR

*WING A - FLOOR PLAN* 2<sup>ND</sup>, 4<sup>TH</sup>, 6<sup>TH</sup>, 10<sup>TH</sup>, 12<sup>TH</sup> FLOOR

WING A - REFUGE FLOOR PLAN 8<sup>TH</sup> & 14<sup>TH</sup> FLOOR WING A UNIT PLAN

WING A - 2 BHK APARTMENT NO. 01 1<sup>st</sup>, 3<sup>rd</sup>, 5<sup>th</sup>, 7<sup>th</sup>, 9<sup>th</sup>, 11<sup>th</sup> & 13<sup>th</sup> FLOOR