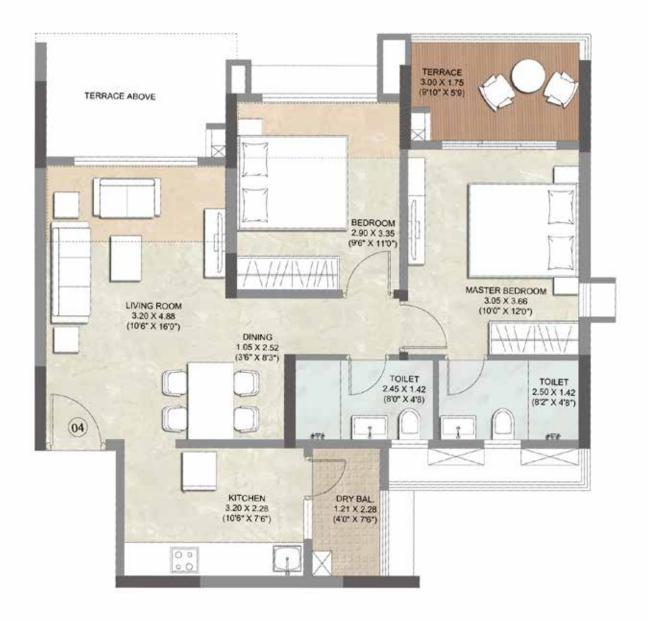

### WING A - 2 BHK APARTMENT NO. 08 1<sup>st</sup>, 3<sup>rd</sup>, 5<sup>th</sup>, 7<sup>th</sup>, 9<sup>th</sup>, 11<sup>th</sup> & 13<sup>th</sup> FLOOR

WING A - 2 BHK APARTMENT NO. 01 2<sup>ND</sup>, 4<sup>TH</sup>, 6<sup>TH</sup>, 8<sup>TH</sup>, 10<sup>TH</sup>, 12<sup>TH</sup> & 14<sup>TH</sup> FLOOR

### WING A - 2 BHK APARTMENT NO. 02 2<sup>ND</sup>, 4<sup>TH</sup>, 6<sup>TH</sup>, 8<sup>TH</sup>, 10<sup>TH</sup>, 12<sup>TH</sup> & 14<sup>TH</sup> FLOOR

WING A - 2 BHK APARTMENT NO. 03 2<sup>ND</sup>, 4<sup>TH</sup>, 6<sup>TH</sup>, 8<sup>TH</sup>, 10<sup>TH</sup>, 12<sup>TH</sup> & 14<sup>TH</sup> FLOOR