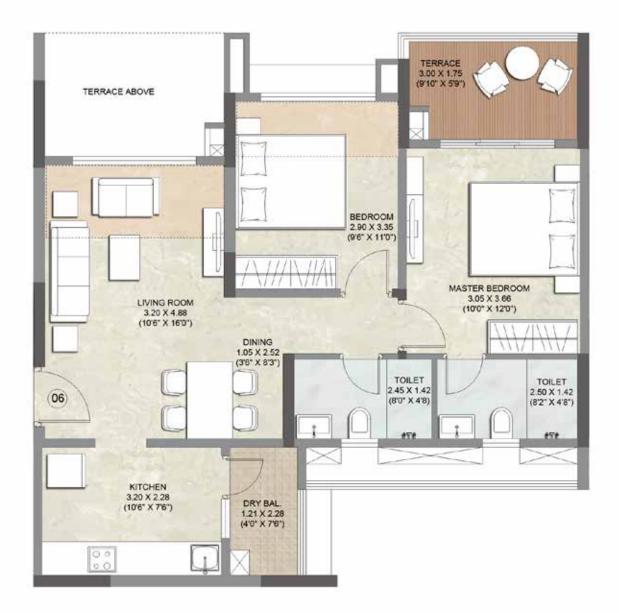

#### WING B - 2 BHK APARTMENT NO. 02 1<sup>st</sup>, 3<sup>rd</sup>, 5<sup>TH</sup>, 7<sup>TH</sup>, 9<sup>TH</sup>, 11<sup>TH</sup> & 13<sup>TH</sup> FLOOR