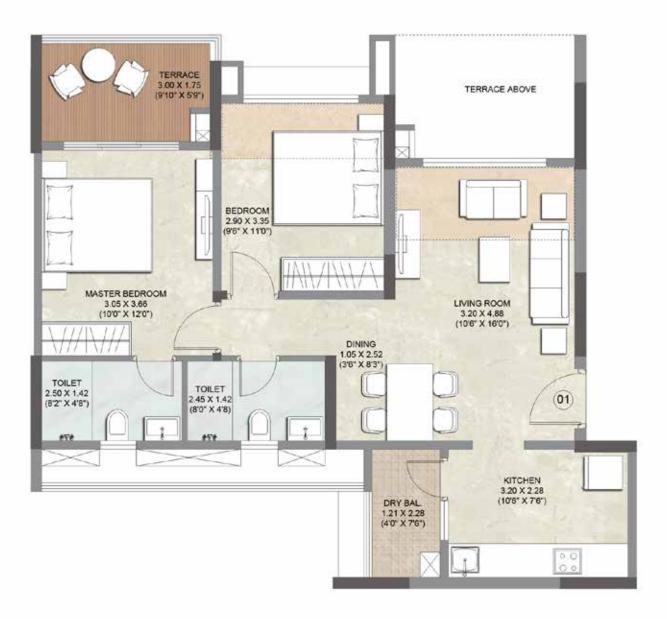

WING A - 2 BHK APARTMENT NO. 02 1<sup>st</sup>, 3<sup>rd</sup>, 5<sup>TH</sup>, 7<sup>TH</sup>, 9<sup>TH</sup>, 11<sup>TH</sup> & 13<sup>TH</sup> FLOOR