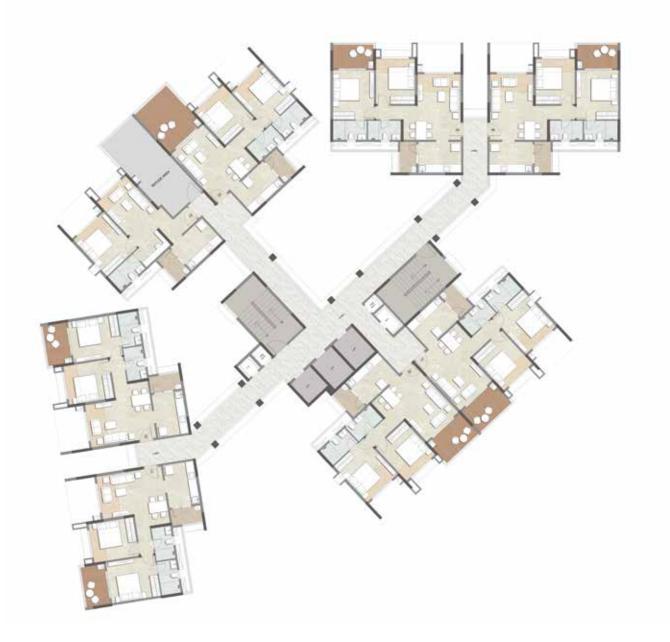

### WING A - FLOOR PLAN 1<sup>ST</sup>, 3<sup>RD</sup>, 5<sup>TH</sup>, 7<sup>TH</sup>, 11<sup>TH</sup> & 13<sup>TH</sup> FLOOR

*WING A - FLOOR PLAN* 2<sup>ND</sup>, 4<sup>TH</sup>, 6<sup>TH</sup>, 10<sup>TH</sup>, 12<sup>TH</sup> FLOOR

WING A - REFUGE FLOOR PLAN 8<sup>TH</sup> & 14<sup>TH</sup> FLOOR WING A UNIT PLAN

WING A - 2 BHK APARTMENT NO. 01 1<sup>st</sup>, 3<sup>rd</sup>, 5<sup>th</sup>, 7<sup>th</sup>, 9<sup>th</sup>, 11<sup>th</sup> & 13<sup>th</sup> FLOOR