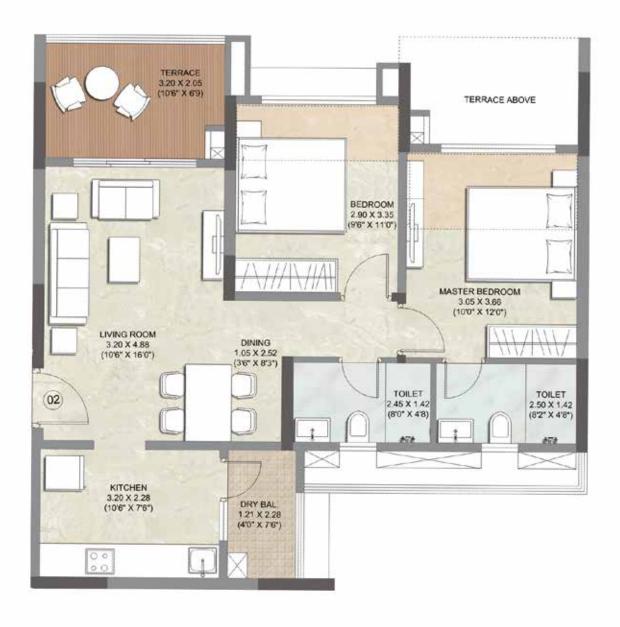

WING A - 2 BHK APARTMENT NO. 02 1<sup>st</sup>, 3<sup>rd</sup>, 5<sup>TH</sup>, 7<sup>TH</sup>, 9<sup>TH</sup>, 11<sup>TH</sup> & 13<sup>TH</sup> FLOOR