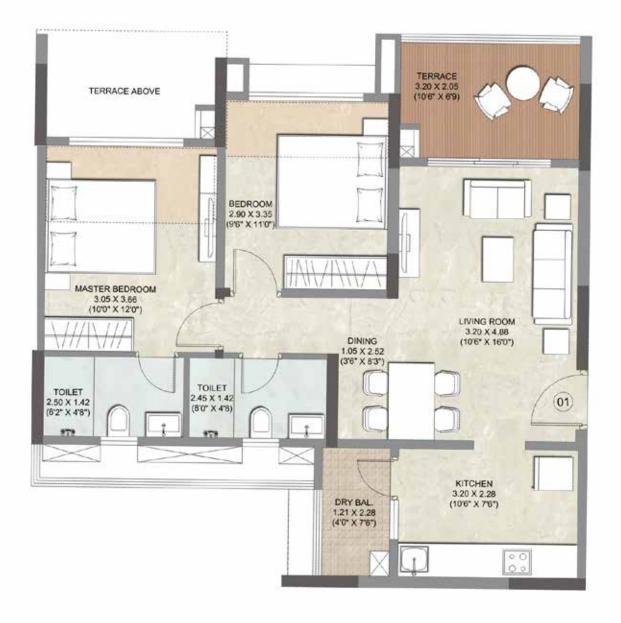

#### TERRACE 3.20 X 2.05 (10'6" X 6'9) TERRACE ABOVE BEDROOM 2.90 X 3.35 (9'6" X 11'0") ΔŊ IIAI MACENTIAL MASTER BEDROOM 3.05 X 3.66 (10'0" X 12'0") LIVING ROOM 3.20 X 4.88 (10%" X 16'0") 1111 11 DINING 1.05 X 2.52 (3'6" X 8'3") UITOILET TOILET 2.45 X 1.42 (8'0" X 4'8) 2.50 X 1.42 (8'2" X 4'8") (02) t 25 KITCHEN 3.20 X 2.28 (10'6" X 7'6") DRY BAL. 1.21 X 2.28 (4'0" X 76") 00 Ť