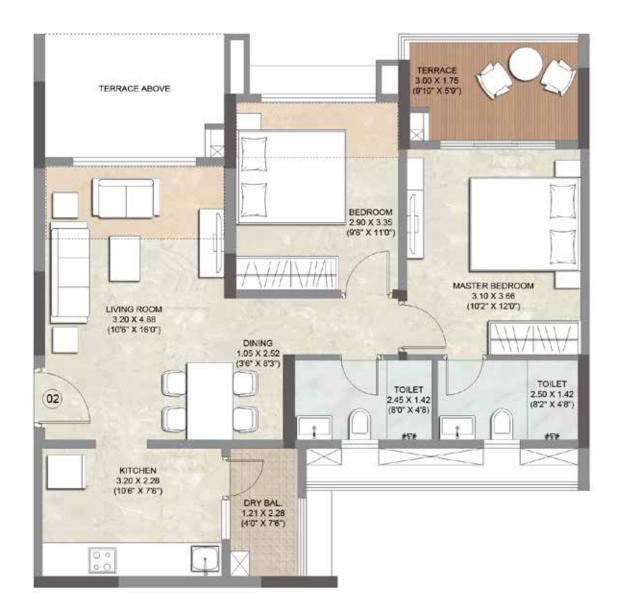

WING A - 2 BHK APARTMENT NO. 02 1<sup>st</sup>, 3<sup>rd</sup>, 5<sup>TH</sup>, 7<sup>TH</sup>, 9<sup>TH</sup>, 11<sup>TH</sup> & 13<sup>TH</sup> FLOOR