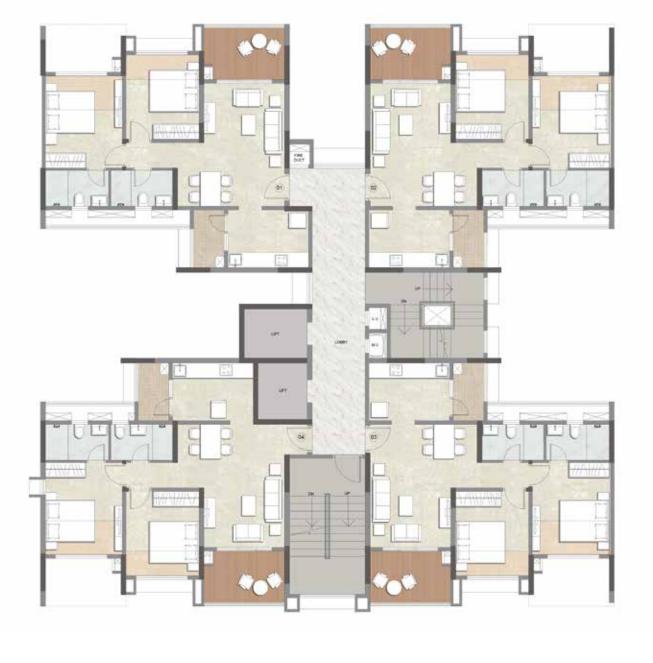

### WING A - FLOOR PLAN 1<sup>ST</sup>, 3<sup>RD</sup>, 5<sup>TH</sup>, 7<sup>TH</sup>, 11<sup>TH</sup> & 13<sup>TH</sup> FLOOR

*WING A - FLOOR PLAN* 2<sup>ND</sup>, 4<sup>TH</sup>, 6<sup>TH</sup>, 10<sup>TH</sup>, 12<sup>TH</sup> FLOOR