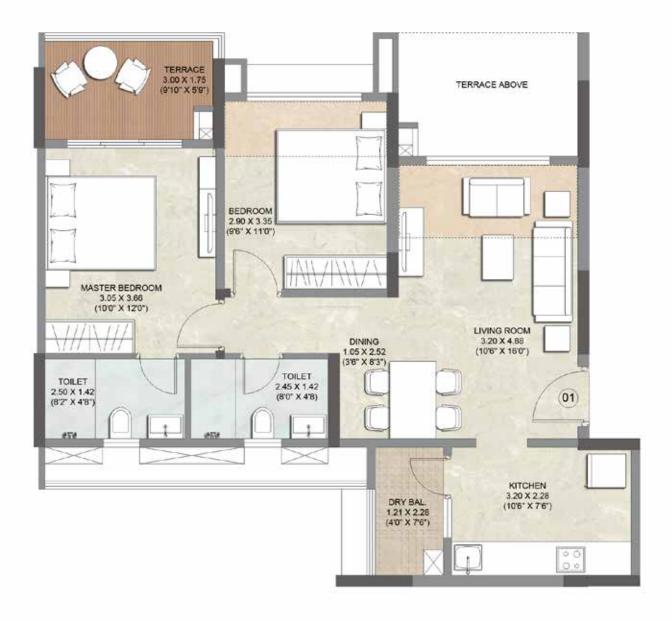

#### TERRACE 3.20 X 2.05 (10'6" X 6'9) TERRACE ABOVE BEDROOM 2.90 X 3.35 (9'6" X 11'0") ΔŊ IIAI MACENTIAL MASTER BEDROOM 3.05 X 3.66 (10'0" X 12'0") LIVING ROOM 3.20 X 4.88 (10%" X 16'0") 1111 11 DINING 1.05 X 2.52 (3'6" X 8'3") UITOILET TOILET 2.45 X 1.42 (8'0" X 4'8) 2.50 X 1.42 (8'2" X 4'8") (02) t 25 KITCHEN 3.20 X 2.28 (10'6" X 7'6") DRY BAL. 1.21 X 2.28 (4'0" X 76") 00 Ť

#### WING B - 2 BHK APARTMENT NO. 02 1<sup>st</sup>, 3<sup>rd</sup>, 5<sup>TH</sup>, 7<sup>TH</sup>, 9<sup>TH</sup>, 11<sup>TH</sup> & 13<sup>TH</sup> FLOOR