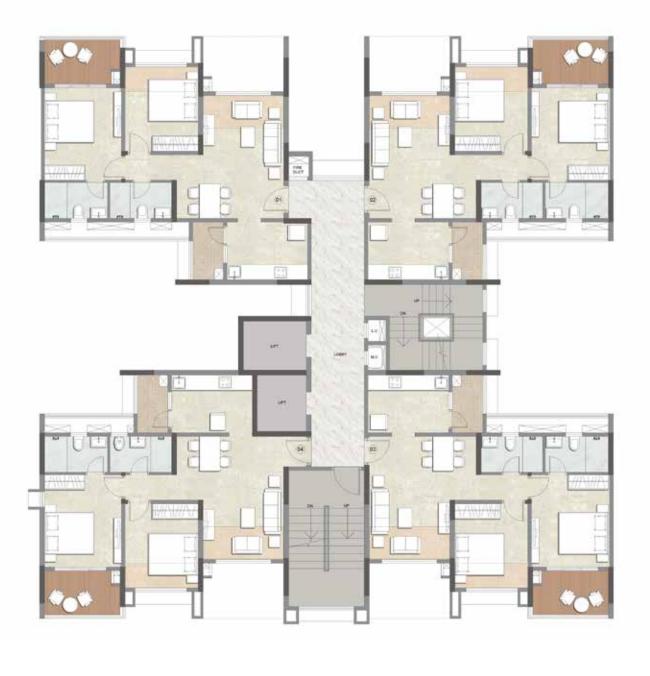

### WING A - FLOOR PLAN 1<sup>ST</sup>, 3<sup>RD</sup>, 5<sup>TH</sup>, 7<sup>TH</sup>, 11<sup>TH</sup> & 13<sup>TH</sup> FLOOR

*WING A - FLOOR PLAN* 2<sup>ND</sup>, 4<sup>TH</sup>, 6<sup>TH</sup>, 10<sup>TH</sup>, 12<sup>TH</sup> FLOOR