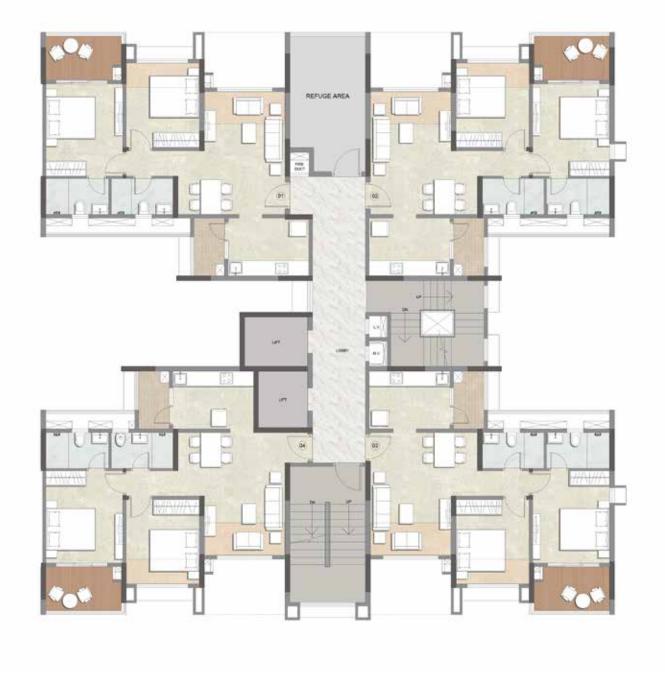

WING A - REFUGE FLOOR PLAN 8<sup>TH</sup> & 14<sup>TH</sup> FLOOR WING A UNIT PLAN

WING A - 2 BHK APARTMENT NO. 01 1<sup>st</sup>, 3<sup>rd</sup>, 5<sup>th</sup>, 7<sup>th</sup>, 9<sup>th</sup>, 11<sup>th</sup> & 13<sup>th</sup> FLOOR