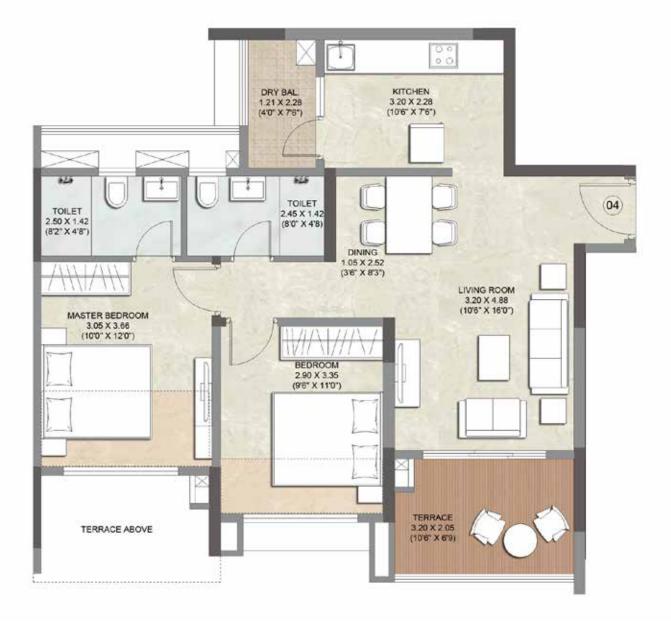

### WING A - 2 BHK APARTMENT NO. 08 1<sup>st</sup>, 3<sup>rd</sup>, 5<sup>th</sup>, 7<sup>th</sup>, 9<sup>th</sup>, 11<sup>th</sup> & 13<sup>th</sup> FLOOR

WING A - 2 BHK APARTMENT NO. 01 2<sup>ND</sup>, 4<sup>TH</sup>, 6<sup>TH</sup>, 8<sup>TH</sup>, 10<sup>TH</sup>, 12<sup>TH</sup> & 14<sup>TH</sup> FLOOR