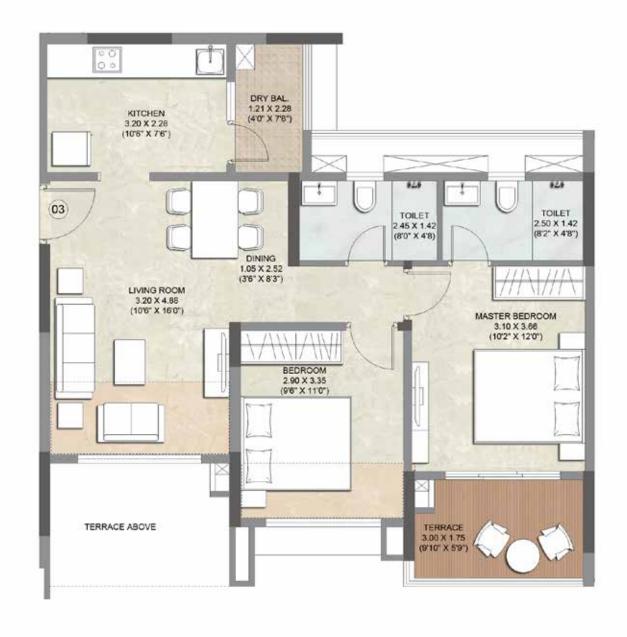

#### WING A - 2 BHK APARTMENT NO. 03 1<sup>ST</sup>, 3<sup>RD</sup>, 5<sup>TH</sup>, 7<sup>TH</sup>, 9<sup>TH</sup>, 11<sup>TH</sup> & 13<sup>TH</sup> FLOOR

WING A - 2 BHK APARTMENT NO. 04 1<sup>st</sup>, 3<sup>rd</sup>, 5<sup>TH</sup>, 7<sup>TH</sup>, 9<sup>TH</sup>, 11<sup>TH</sup> & 13<sup>TH</sup> FLOOR