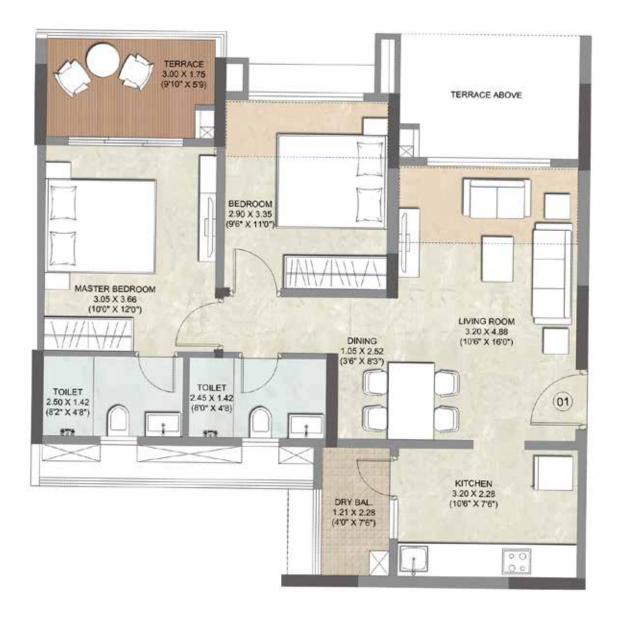

WING A - REFUGE FLOOR PLAN 8<sup>TH</sup> & 14<sup>TH</sup> FLOOR WING A UNIT PLAN

WING A - 2 BHK APARTMENT NO. 01 1<sup>st</sup>, 3<sup>rd</sup>, 5<sup>th</sup>, 7<sup>th</sup>, 9<sup>th</sup>, 11<sup>th</sup> & 13<sup>th</sup> FLOOR