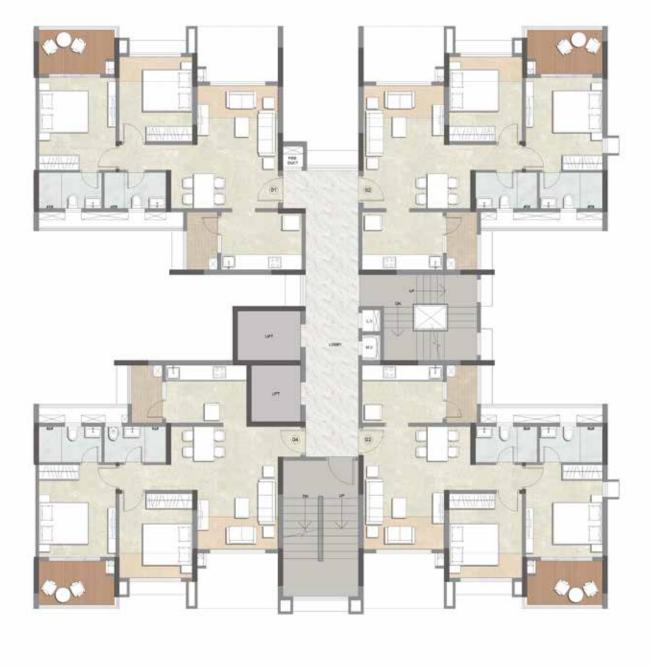

### WING A - FLOOR PLAN 1<sup>ST</sup>, 3<sup>RD</sup>, 5<sup>TH</sup>, 7<sup>TH</sup>, 11<sup>TH</sup> & 13<sup>TH</sup> FLOOR

*WING A - FLOOR PLAN* 2<sup>ND</sup>, 4<sup>TH</sup>, 6<sup>TH</sup>, 10<sup>TH</sup>, 12<sup>TH</sup> FLOOR

WING A - REFUGE FLOOR PLAN 8<sup>TH</sup> & 14<sup>TH</sup> FLOOR WING A UNIT PLAN

WING A - 2 BHK APARTMENT NO. 01 1<sup>st</sup>, 3<sup>rd</sup>, 5<sup>th</sup>, 7<sup>th</sup>, 9<sup>th</sup>, 11<sup>th</sup> & 13<sup>th</sup> FLOOR