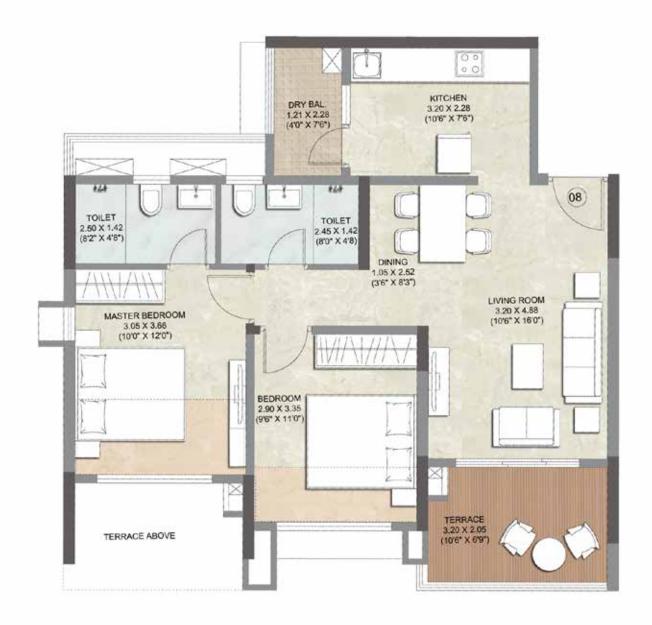

### WING A - 2 BHK APARTMENT NO. 08 1<sup>st</sup>, 3<sup>rd</sup>, 5<sup>th</sup>, 7<sup>th</sup>, 9<sup>th</sup>, 11<sup>th</sup> & 13<sup>th</sup> FLOOR

WING A - 2 BHK APARTMENT NO. 01 2<sup>ND</sup>, 4<sup>TH</sup>, 6<sup>TH</sup>, 8<sup>TH</sup>, 10<sup>TH</sup>, 12<sup>TH</sup> & 14<sup>TH</sup> FLOOR