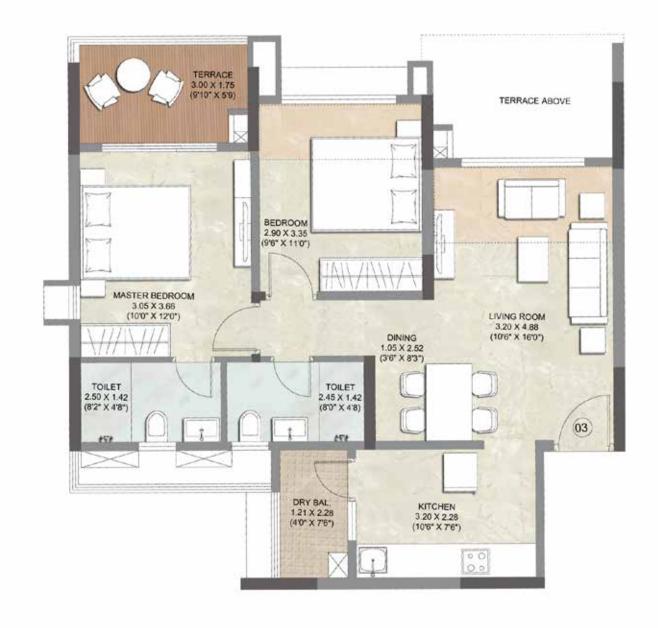

#### WING A - 2 BHK APARTMENT NO. 03 1<sup>ST</sup>, 3<sup>RD</sup>, 5<sup>TH</sup>, 7<sup>TH</sup>, 9<sup>TH</sup>, 11<sup>TH</sup> & 13<sup>TH</sup> FLOOR

WING A - 2 BHK APARTMENT NO. 04 1<sup>st</sup>, 3<sup>rd</sup>, 5<sup>TH</sup>, 7<sup>TH</sup>, 9<sup>TH</sup>, 11<sup>TH</sup> & 13<sup>TH</sup> FLOOR