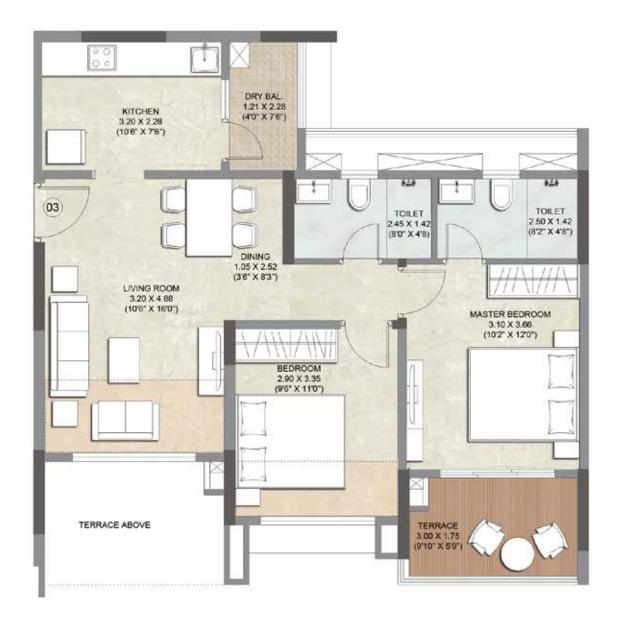

#### WING A - 2 BHK APARTMENT NO. 03 1<sup>ST</sup>, 3<sup>RD</sup>, 5<sup>TH</sup>, 7<sup>TH</sup>, 9<sup>TH</sup>, 11<sup>TH</sup> & 13<sup>TH</sup> FLOOR

WING A - 2 BHK APARTMENT NO. 04 1<sup>st</sup>, 3<sup>rd</sup>, 5<sup>TH</sup>, 7<sup>TH</sup>, 9<sup>TH</sup>, 11<sup>TH</sup> & 13<sup>TH</sup> FLOOR