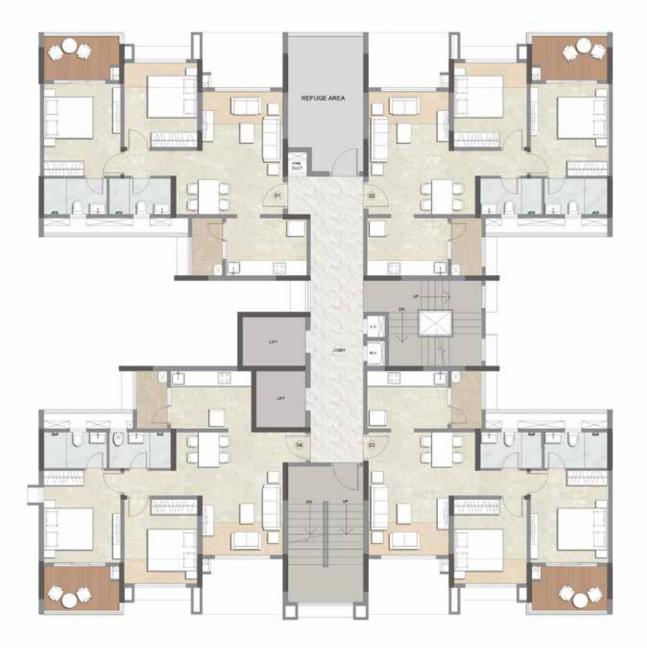

WING A - REFUGE FLOOR PLAN 8<sup>TH</sup> & 14<sup>TH</sup> FLOOR WING A UNIT PLAN

WING A - 2 BHK APARTMENT NO. 01 1<sup>st</sup>, 3<sup>rd</sup>, 5<sup>th</sup>, 7<sup>th</sup>, 9<sup>th</sup>, 11<sup>th</sup> & 13<sup>th</sup> FLOOR