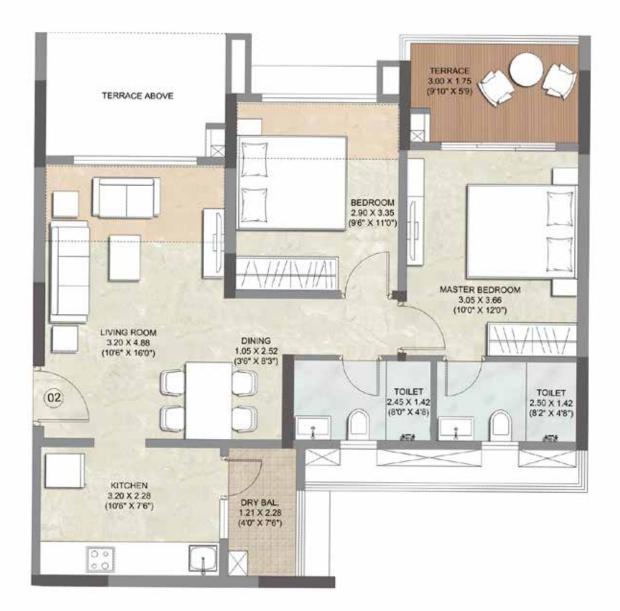

WING A - 2 BHK APARTMENT NO. 02 1<sup>st</sup>, 3<sup>rd</sup>, 5<sup>TH</sup>, 7<sup>TH</sup>, 9<sup>TH</sup>, 11<sup>TH</sup> & 13<sup>TH</sup> FLOOR