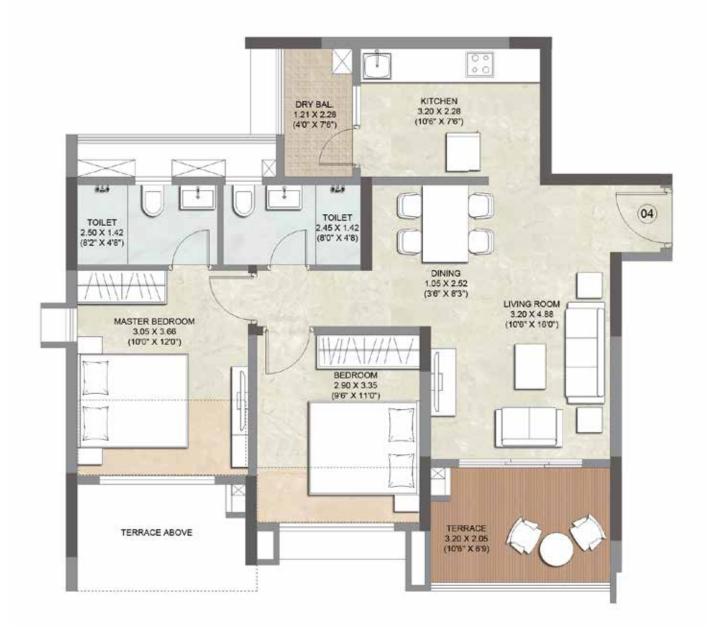

#### WING A - 2 BHK APARTMENT NO. 03 1<sup>ST</sup>, 3<sup>RD</sup>, 5<sup>TH</sup>, 7<sup>TH</sup>, 9<sup>TH</sup>, 11<sup>TH</sup> & 13<sup>TH</sup> FLOOR

WING A - 2 BHK APARTMENT NO. 04 1<sup>st</sup>, 3<sup>rd</sup>, 5<sup>TH</sup>, 7<sup>TH</sup>, 9<sup>TH</sup>, 11<sup>TH</sup> & 13<sup>TH</sup> FLOOR