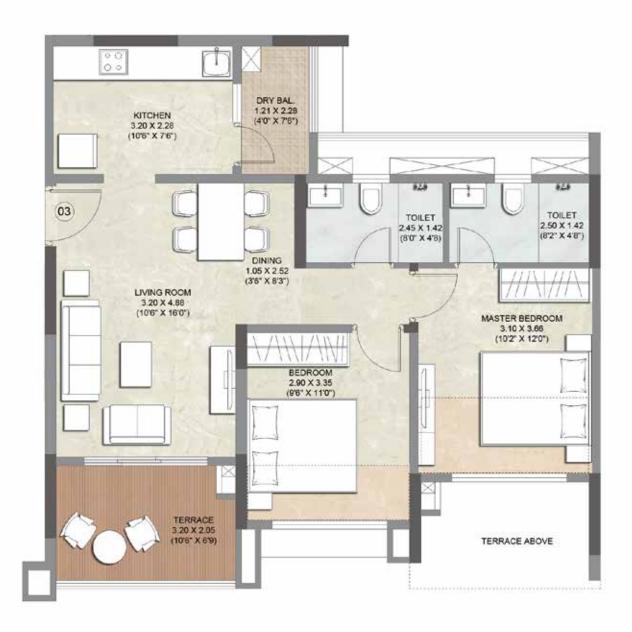

### WING B - 2 BHK APARTMENT NO. 03 1<sup>ST</sup>, 3<sup>RD</sup>, 5<sup>TH</sup>, 7<sup>TH</sup>, 9<sup>TH</sup>, 11<sup>TH</sup> & 13<sup>TH</sup> FLOOR