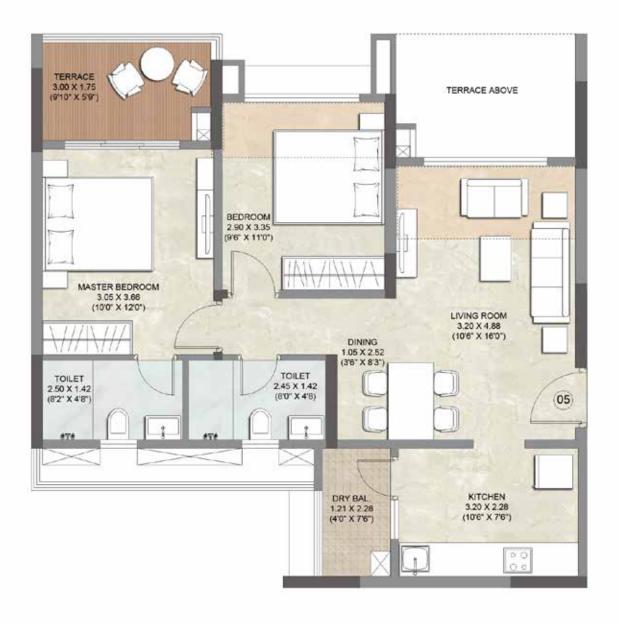

WING A - 2 BHK APARTMENT NO. 05 1<sup>ST</sup>, 3<sup>RD</sup>, 5<sup>TH</sup>, 7<sup>TH</sup>, 9<sup>TH</sup>, 11<sup>TH</sup> & 13<sup>TH</sup> FLOOR

WING A - 2 BHK APARTMENT NO. 06 1<sup>ST</sup>, 3<sup>RD</sup>, 5<sup>TH</sup>, 7<sup>TH</sup>, 9<sup>TH</sup>, 11<sup>TH</sup> & 13<sup>TH</sup> FLOOR